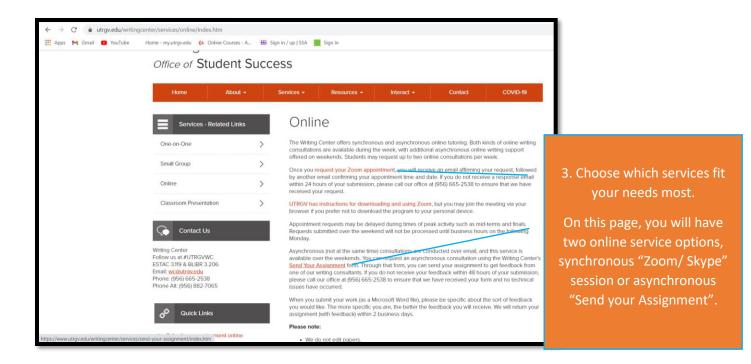

## How to Use the Writing Center Online Services: A Quick Guide







## How to Schedule a Zoom/Skype Consultation





## How to Fill Out a "Send Your Assignment" Form ← → ♥ (a utrgv.edu/writingcenter/services/send-your-assignment/index.htm)



To use the "Send Your Assignment" service, you will need to fill out a form that will ask information regarding you, the class, the writing instructions, concerns you want tutors to focus on and the due date.

Remember that the "Send Your Assignment" service is asynchronous, which means you will receive your feedback in a word document through email.





## Writing Center Contact Information

ESTAC 3.119 & BLIBR 3.206

Email: wc@utrgv.edu Phone: (956) 665-2538 Phone Alt: (956) 882-7065