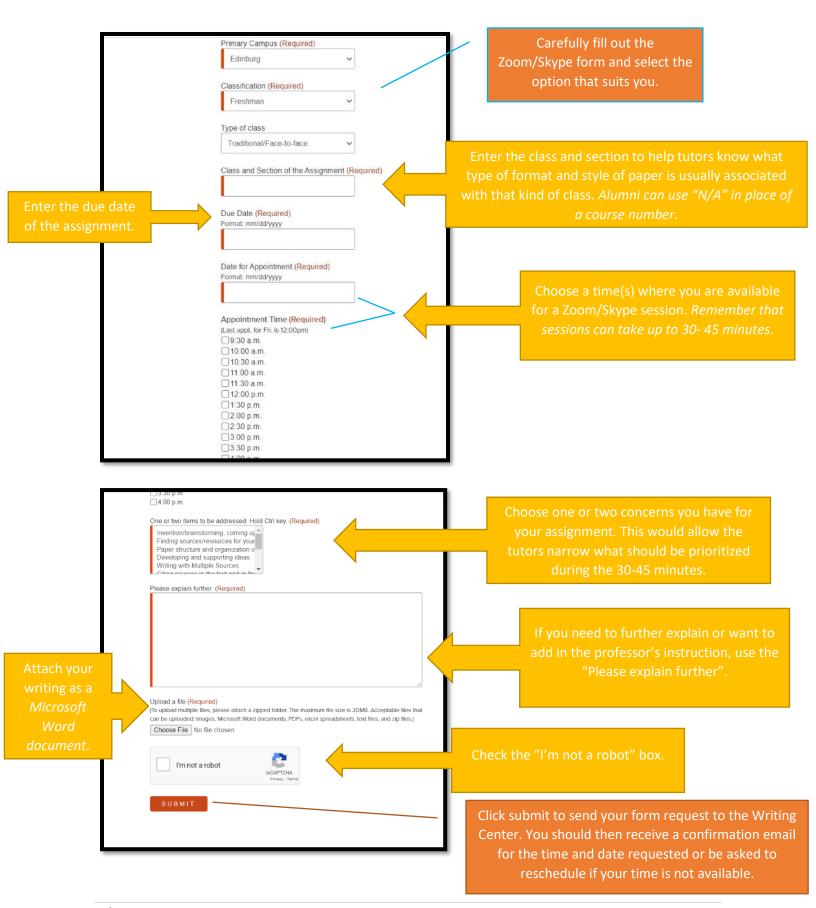

## How to Use the Writing Center Online Services: A Quick Guide







## How to Schedule a Zoom/Skype Consultation





## How to Fill Out a "Send Your Assignment" Form ← → ♥ (a utrgv.edu/writingcenter/services/send-your-assignment/index.htm)



To use the "Send Your Assignment" service, you will need to fill out a form that will ask information regarding you, the class, the writing instructions, concerns you want tutors to focus on and the due date.

Remember that the "Send Your Assignment" service is asynchronous, which means you will receive your feedback in a word document through email.





## Writing Center Contact Information

ESTAC 3.119 & BLIBR 3.206

Email: wc@utrgv.edu Phone: (956) 665-2538 Phone Alt: (956) 882-7065