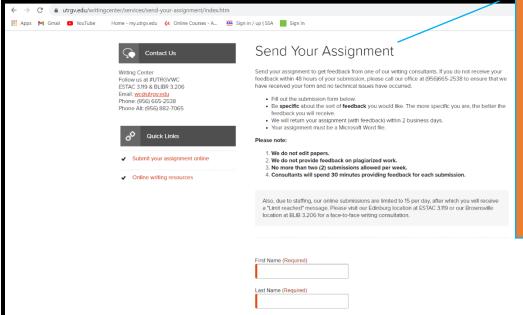

## How to Fill Out a "Send Your Assignment" Form ← → ♥ (a utrgv.edu/writingcenter/services/send-your-assignment/index.htm)

To use the "Send Your Assignment" service, you will need to fill out a form that will ask information regarding you, the class, the writing instructions, concerns you want tutors to focus on and the due date.

Remember that the "Send Your Assignment" service is asynchronous, which means you will receive your feedback in a word document through email.