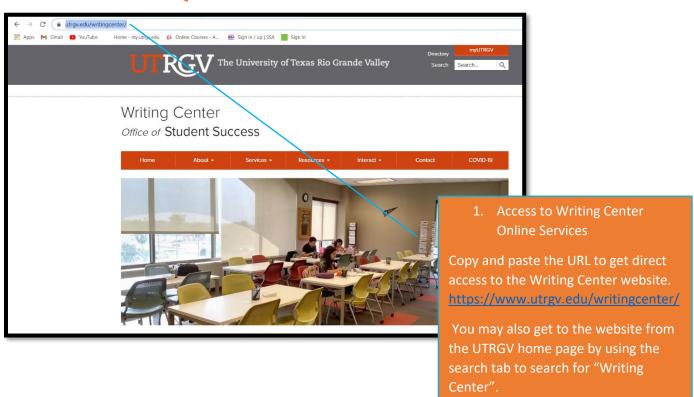

## How to Use the Writing Center Online Services: A Quick Guide







## How to Schedule a Zoom/Skype Consultation





## How to Fill Out a "Send Your Assignment" Form ← → ♥ (a utrgv.edu/writingcenter/services/send-your-assignment/index.htm)



To use the "Send Your Assignment" service, you will need to fill out a form that will ask information regarding you, the class, the writing instructions, concerns you want tutors to focus on and the due date.

Remember that the "Send Your Assignment" service is asynchronous, which means you will receive your feedback in a word document through email.





## Writing Center Contact Information

ESTAC 3.119 & BLIBR 3.206

Email: wc@utrgv.edu Phone: (956) 665-2538 Phone Alt: (956) 882-7065