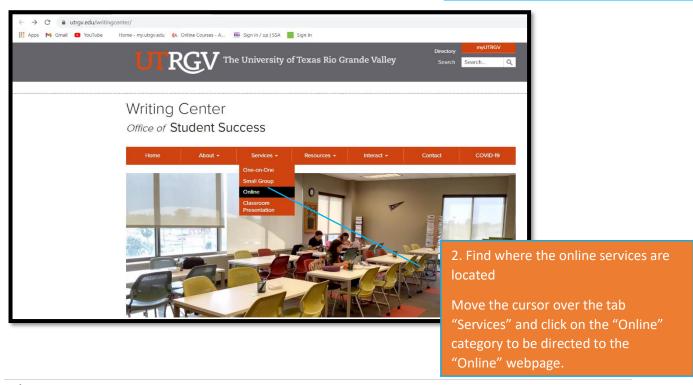

## How to Use the Writing Center Online Services: A Quick Guide







## How to Schedule a Zoom/Skype Consultation





## How to Fill Out a "Send Your Assignment" Form ← → ♥ (a utrgv.edu/writingcenter/services/send-your-assignment/index.htm)



To use the "Send Your Assignment" service, you will need to fill out a form that will ask information regarding you, the class, the writing instructions, concerns you want tutors to focus on and the due date.

Remember that the "Send Your Assignment" service is asynchronous, which means you will receive your feedback in a word document through email.





## Writing Center Contact Information

ESTAC 3.119 & BLIBR 3.206

Email: wc@utrgv.edu Phone: (956) 665-2538 Phone Alt: (956) 882-7065