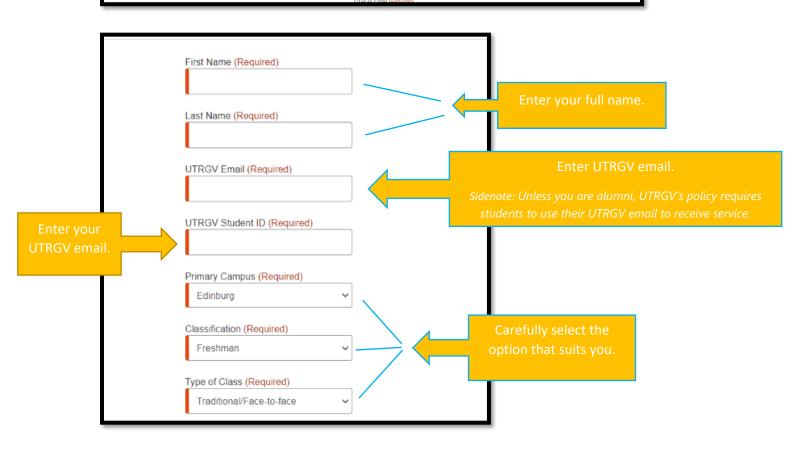

## How to Fill Out a "Send Your Assignment" Form ← → ♥ (a utrgv.edu/writingcenter/services/send-your-assignment/index.htm)

To use the "Send Your Assignment" service, you will need to fill out a form that will ask information regarding you, the class, the writing instructions, concerns you want tutors to focus on and the due date.