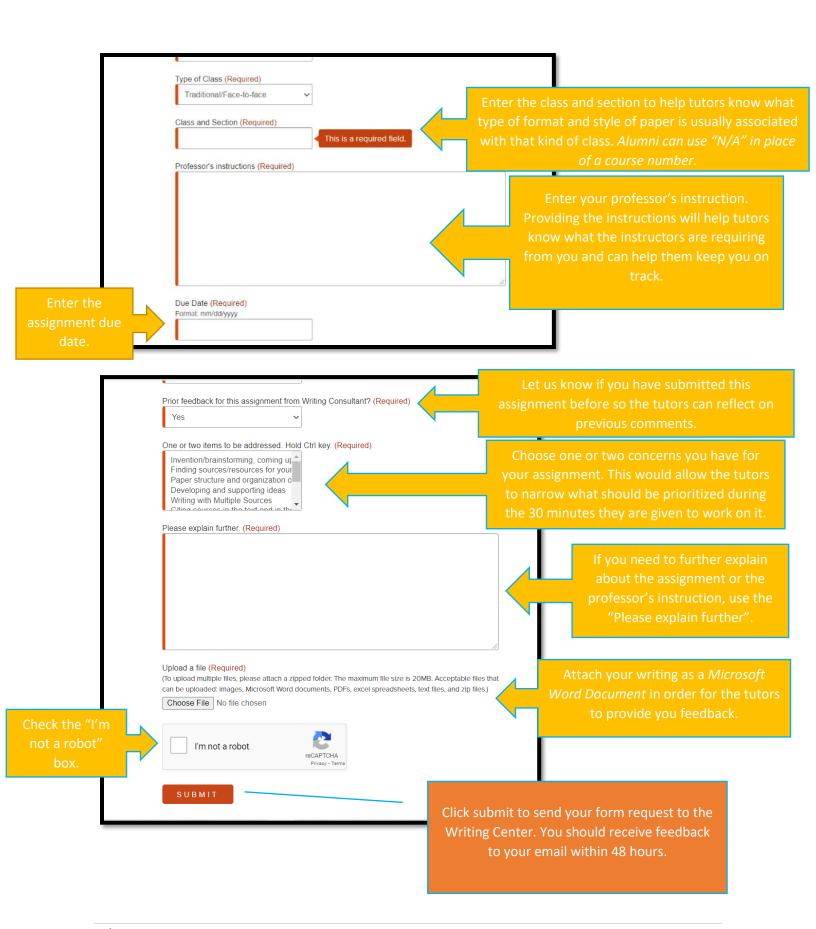

## How to Fill Out a "Send Your Assignment" Form ← → ♥ (a utrgv.edu/writingcenter/services/send-your-assignment/index.htm)

To use the "Send Your Assignment" service, you will need to fill out a form that will ask information regarding you, the class, the writing instructions, concerns you want tutors to focus on and the due date.

Remember that the "Send Your Assignment" service is asynchronous, which means you will receive your feedback in a word document through email.