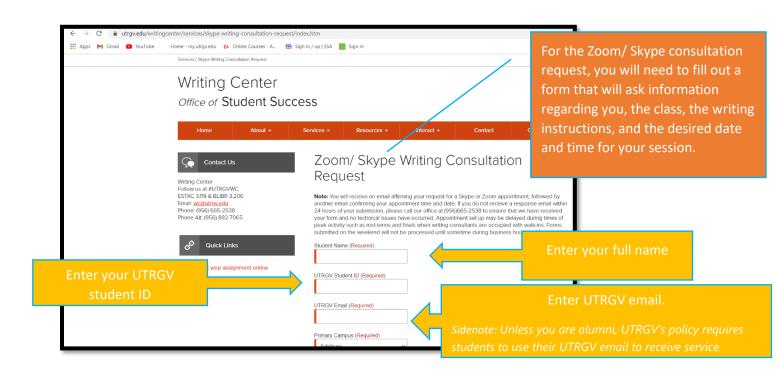

## How to Use the Writing Center Online Services: A Quick Guide







## How to Schedule a Zoom/Skype Consultation





## How to Fill Out a "Send Your Assignment" Form ← → ♥ (a utrgv.edu/writingcenter/services/send-your-assignment/index.htm)



To use the "Send Your Assignment" service, you will need to fill out a form that will ask information regarding you, the class, the writing instructions, concerns you want tutors to focus on and the due date.

Remember that the "Send Your Assignment" service is asynchronous, which means you will receive your feedback in a word document through email.





## Writing Center Contact Information

ESTAC 3.119 & BLIBR 3.206

Email: wc@utrgv.edu Phone: (956) 665-2538 Phone Alt: (956) 882-7065