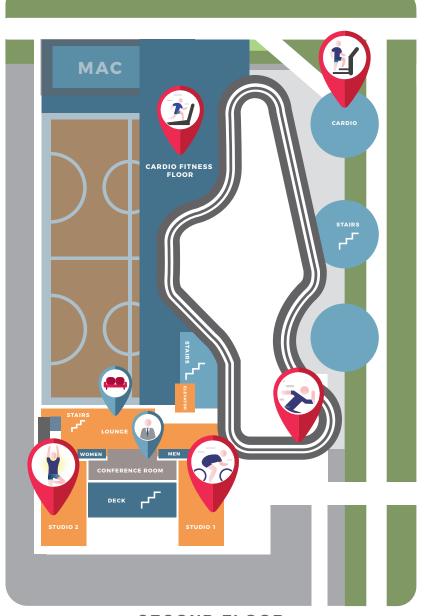

# UNIVERSITY RECREATION FACILITY MAP

FIRST FLOOR AND OUTDOOR AMENITIES

**SECOND FLOOR** 

# **AMENITIES**

- BARBECUE PIT
- BASKETBALL COURTS
- CLIMBING WALL
- CONFERENCE ROOM
- FITNESS FLOOR
- INDOOR POOL
- INDOOR TRACK
- LOCKER ROOMS
- MAC GYM
- MULTIPURPOSE FIELDS
- MULTIPURPOSE STUDIOS
- OUTDOOR POOL
- PALAPA
- PATIO
- RACQUETBALL COURTS
- SOFTBALL FIELDS
- TENNIS COURTS
- VOLLEYBALL COURTS