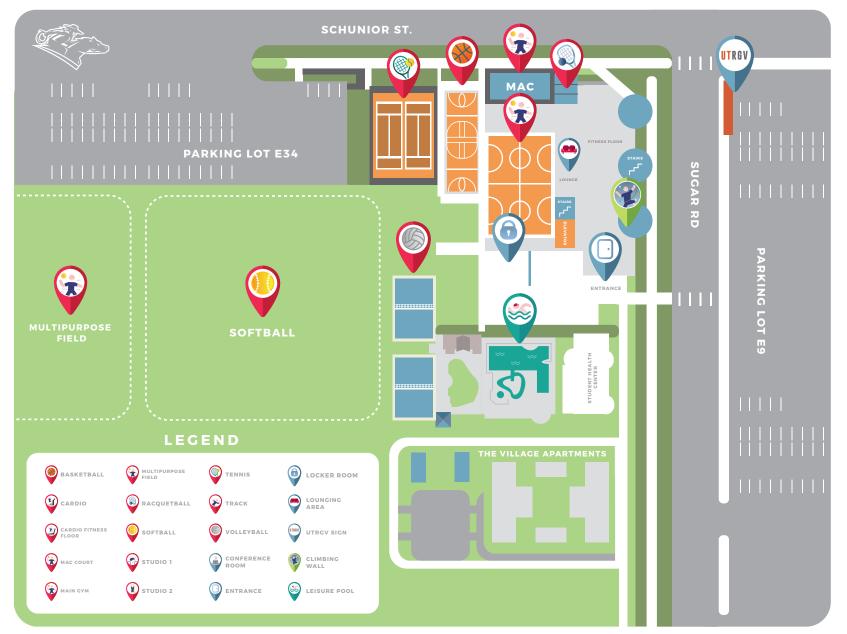

# UNIVERSITY RECREATION FACILITY MAP

FIRST FLOOR AND OUTDOOR AMENITIES

**SECOND FLOOR** 

# **AMENITIES**

- BARBECUE PIT
- BASKETBALL COURTS
- CLIMBING WALL
- CONFERENCE ROOM
- FITNESS FLOOR
- INDOOR POOL
- INDOOR TRACK
- LOCKER ROOMS
- MAC GYM
- MULTIPURPOSE FIELDS
- MULTIPURPOSE STUDIOS
- OUTDOOR POOL
- PALAPA
- PATIO
- RACQUETBALL COURTS
- SOFTBALL FIELDS
- TENNIS COURTS
- VOLLEYBALL COURTS