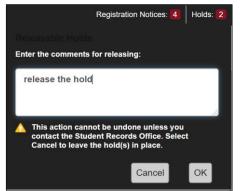

c. Click on student name to display student card.

d. Last Academic Standing and overall hours and GPA are displayed.

e. Registration Notices and Holds are displayed here. Click on either *Registration Notices* or *Holds* to expand and review the notices and/or holds.

- Advisors can release hold that is designated to advising.
  - Click on box next to Academic Advising, then click *Release*.
  - > Enter a comment and click **OK**.