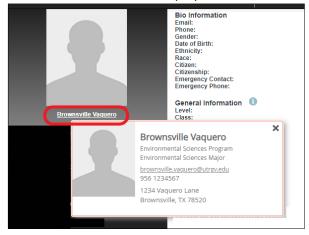

c. Click on student name to display student card.

d. Last Academic Standing and overall hours and GPA are displayed.

e. Registration Notices and Holds are displayed here. Click on either *Registration Notices* or *Holds* to expand and review the notices and/or holds.