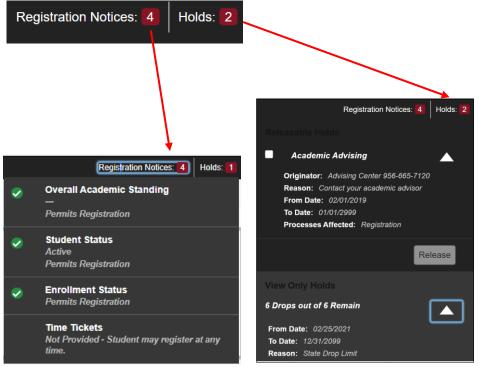

c. Click on student name to display student card.

d. Last Academic Standing and overall hours and GPA are displayed.

e. Registration Notices and Holds are displayed here. Click on either *Registration Notices* or *Holds* to expand and review the notices and/or holds.

- Advisors can release hold that is designated to advising.
  - Click on box next to Academic Advising, then click *Release*.
  - > Enter a comment and click **OK**.