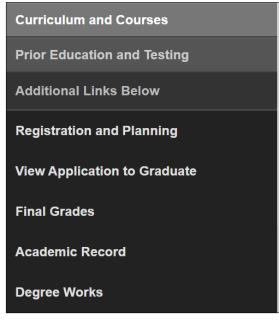

## i. Student Profile has multiple links to select from:

• Curriculum and Courses - Default when student clicks on Student Profile

| C       |        | C       |
|---------|--------|---------|
|         | um ann | Courses |
| Curricu |        | 0001303 |

 Prior Education and Testing – Clicking on this option will display prior education and testing information.

Prior Education and Testing

| PRIOR EDUCATION          |                    |                |          |              |           |               |            |       |           | *  |
|--------------------------|--------------------|----------------|----------|--------------|-----------|---------------|------------|-------|-----------|----|
| Secondary Education      |                    |                |          |              |           |               |            |       |           |    |
| School Name              |                    | Graduatio      | on Date  |              | Location  |               |            | GPA   |           |    |
| Math & Science Academy   |                    | 05/01/201      | 9        |              | Edinburg, | TX, United §  | States     | 98.25 |           |    |
| Post Secondary Education |                    |                |          |              |           |               |            |       |           |    |
| School Name              | Degree Description | /Year          | Attended | Dates        |           | Reported      | Hours      |       | GPA       |    |
| South Texas College      | No Degree Earned   | d 08/29/2016 - |          | 6 - 12/18/20 | 16        | 4             |            |       | 1         |    |
| TESTING                  |                    |                |          |              |           |               |            |       | Records 6 | *  |
| Description              | Ŧ                  | Score          | ¢        | Date         |           | Ŷ             | Source     |       |           | \$ |
| ACT Composite            |                    | 28             |          | 12/01/201    | 6         |               | Test Score | Tape  |           |    |
| ACT English              |                    | 30             |          | 12/01/201    | 6         |               | Test Score | Tape  |           |    |
| ACT Math                 |                    | 26             |          | 12/01/201    | 6         | Test Score Ta |            | Tape  |           |    |
| ACT Reading              |                    | 29             |          | 12/01/201    | 6         |               | Test Score | Tape  |           |    |
|                          |                    |                |          |              |           |               |            |       |           |    |
| ACT Science Reasoning    |                    | 27             |          | 12/01/201    | 6         |               | Test Score | Tape  |           |    |

- Registration and Planning Clicking on this option will open a new tab and redirect student to Registration options.
  - Select a role if prompted and click *Continue*.

| Reg | Registration |                                                                                                          |   |                                                                                                                                   |  |  |  |  |  |  |
|-----|--------------|----------------------------------------------------------------------------------------------------------|---|-----------------------------------------------------------------------------------------------------------------------------------|--|--|--|--|--|--|
|     |              |                                                                                                          | _ |                                                                                                                                   |  |  |  |  |  |  |
| 12  | What wou     | Id you like to do?                                                                                       |   |                                                                                                                                   |  |  |  |  |  |  |
|     |              | Register / Drop Classes<br>Search and register for classes. Drop classes. View and manage your schedule. |   | Plan Ahead<br>Give yourself a head start by building plans. When you're ready to register, you'll be able to<br>load these plans. |  |  |  |  |  |  |
|     |              | Browse Classes<br>Looking for classes? In this section you can browse classes you find interesting.      |   | Browse Course Catalog<br>Look up basic course information like subject, course and description.                                   |  |  |  |  |  |  |

# View Application to Graduate – Clicking on this option will open a new tab and display any graduation application information for the student.

| Student                 |                    |                   |                    |
|-------------------------|--------------------|-------------------|--------------------|
| Graduation Application  |                    |                   |                    |
|                         |                    |                   |                    |
| Graduation Application  |                    |                   |                    |
| Name                    | Application Number | Request Date      | Application Status |
| Brownsville Vaquero     | 1                  | 02/22/2021        | Active Application |
| Application Status Date |                    |                   |                    |
| 02/22/2021              |                    |                   |                    |
|                         |                    |                   |                    |
|                         |                    |                   |                    |
| Graduation Date         |                    |                   |                    |
| Date                    | Term               | Year              |                    |
| 05/06/2021              | Spring 2021        | 2020-2021         |                    |
|                         |                    |                   |                    |
| Ceremony                |                    |                   |                    |
| Attend Ceremony         |                    |                   |                    |
| Yes                     |                    |                   |                    |
|                         |                    |                   |                    |
|                         |                    |                   |                    |
| Diploma Mailing Address |                    |                   |                    |
| Street                  | City               | State or Province | Zip or Postal Code |
| 1234 Vaquero Lane       | Brownsville        | Texas             | 78520              |
|                         |                    |                   |                    |

 Final Grades – This will open a new tab and student may view grades earned for the selected term and level.

| # UTRGV                                 | * | D | Brownsville Vaquero |
|-----------------------------------------|---|---|---------------------|
| View Grades (Fall 2008 to present)      |   |   |                     |
| Student Grades - Brownsville Vaquero    |   |   |                     |
| Select a Term 🐱 Select a Course Level 🐱 |   |   |                     |

• Academic Record – Clicking on this option will open new tab and bring up transcript page.

| Student ID |  |
|------------|--|
|            |  |

Enter Student ID.

Academic Record

- Click on Continue.
- Select Transcript Level and Transcript Type to.
- Refer to guide <u>Viewing a Student's Unofficial Transcript</u> for more information.
- Degree Works This will open a new tab and redirect student to Degree Works to review their degree progress.