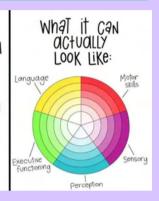

What People Think the autism Spectrum Looks Like:

UTRGV STUDENTS DIAGNOSED WITH AUTISM CAN APPLY FOR ACCOMODATIONS. STUDENTS SEEKING SUPPORT SERVICES FROM SERVICES FOR STUDENT
ACCESSIBILITY SERVICES (SAS) ON THE BASIS OF A PREVIOUSLY DIAGNOSED AUTISM SPECTRUM DISORDER (ASD) MUST SUBMIT DOCUMENTATION THAT
VERIFIES THEIR ELIGIBILITY UNDER SECTION 504 OF THE REHABILITATION ACT. THE AMERICANS WITH DISABILITIES ACT (ADA) AND THE ADA AMENDMENTS ACT.