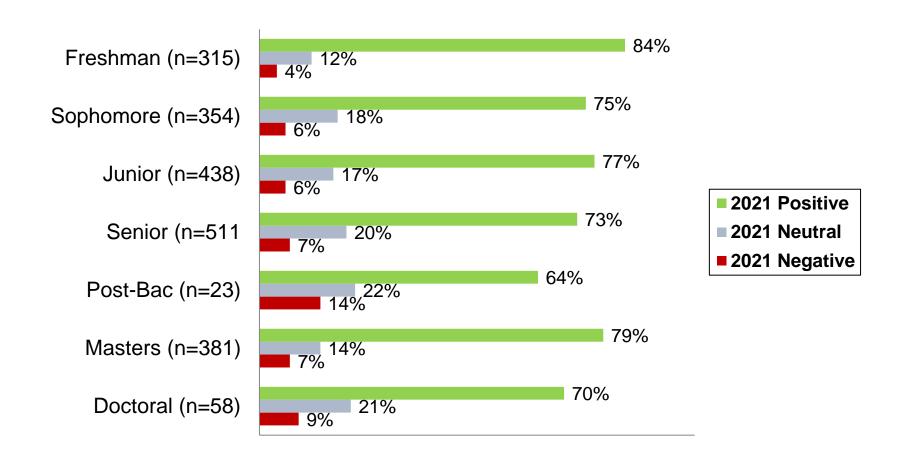

### Pre-loaded Class (Overall % Positive 1-43)

UTRGV

Transforming Our World Campus Climate Survey: Your Voice Matters

#### Pre-loaded Class (Overall % Positive 1-43)