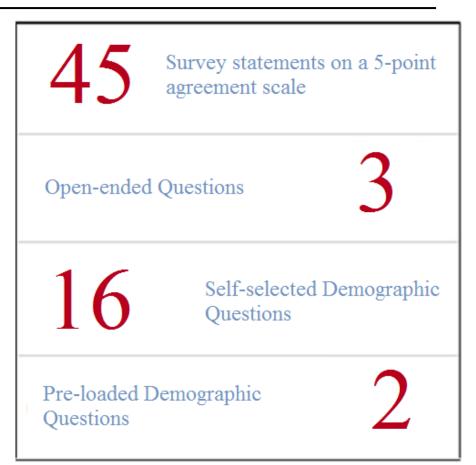

## Survey Overview

#### **Methodology**

Online Survey Administered:
 February 8 – March 5, 2021

#### **Response Rate**

- 2021 Overall Response Rate:
   2,080/30,053 = 7%
- 2018 Overall Response Rate:
   2,213/25,596 = 9%

### Response Guidelines

**Response Options:** Strongly Agree, Agree, Sometimes Agree/Sometimes Disagree, Disagree, Strongly Disagree, Not Applicable