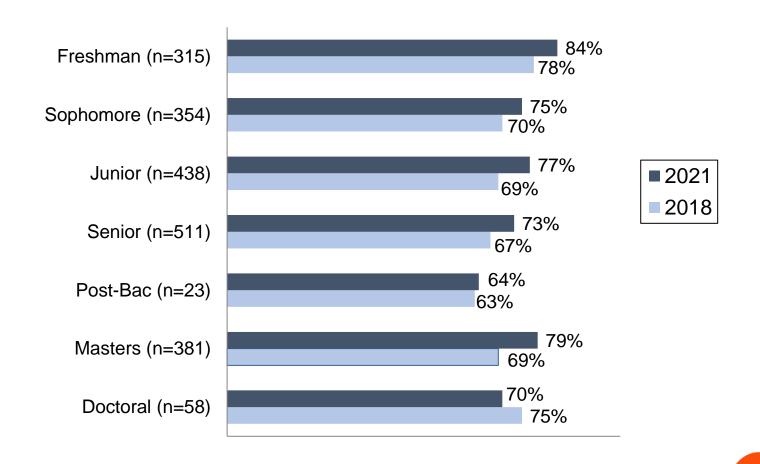

*

Strongly Disagree, Disagree

| Guideline Score | Description            | Guideline Score |
|-----------------|------------------------|-----------------|
| 75% +           | Excellent to Very Good | < 10%           |
| 65-74%          | Good                   | 10-14%          |
| 55-64%          | Fair to Mediocre       | 15-19%          |
| 45-54%          | Warrants Attention     | 20-29%          |
| < 45%           | Acute                  | 30% +           |

UTRGV

Transforming Our World Campus Climate Survey: Your Voice Matters

# What do you appreciate most about the people that work at this institution?



### Pre-loaded Class (Overall % Positive 1-43)



UTRGV

Transforming Our World Campus Climate Survey: Your Voice Matters

#### Pre-loaded Class (Overall % Positive 1-43)



## Academic Support & Faculty Interaction

|   | Survey Statement                                                                                                                                      | 2021<br>UTRGV<br>(% Positive) | 2021<br>UTRGV<br>(% Negative) | 2018<br>UTRGV<br>(% Positive) | 2018<br>UTRGV<br>(% Negative) |
|---|-------------------------------------------------------------------------------------------------------------------------------------------------------|-------------------------------|-------------------------------|-------------------------------|-------------------------------|
| 1 | I am provided sufficient support and resources from this institution to succeed academically.                                                         | 77