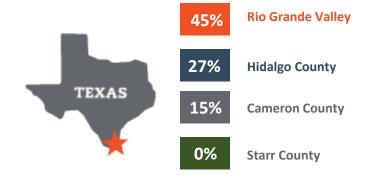

## Class of 2024





358 TOTAL Interviewed



TOTAL Matriculated

## **Notable Undergraduate Schools:**

- Baylor University
- Boston University
- Cornell University
- Duke University
- Emory University
- Harvard University
- Texas A&M University
- Texas Tech University
- University of Texas at Austin
- University of Texas at Dallas
- · University of Texas at Arlington
- · University of Texas Rio Grande Valley
- University of Texas School of Nursing at Houston
- University of Arizona
- University of Houston Main Campus
- · University California Los Angeles
- University of Pennsylvania
- · University of Utah
- Vanderbilt University
- · William Marsh Rice University
- · Xavier University of Louisiana