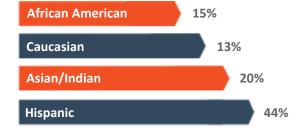

## Class of 2024





358 TOTAL Interviewed



TOTAL Matriculated

## **Notable Undergraduate Schools:**

- Baylor University
- Boston University
- Cornell University
- Duke University
- Emory University
- Harvard University
- Texas A&M University
- Texas Tech University
- University of Texas at Austin
- University of Texas at Dallas
- · University of Texas at Arlington
- · University of Texas Rio Grande Valley
- University of Texas School of Nursing at Houston
- University of Arizona
- University of Houston Main Campus
- · University California Los Angeles
- University of Pennsylvania
- · University of Utah
- Vanderbilt University
- · William Marsh Rice University
- · Xavier University of Louisiana