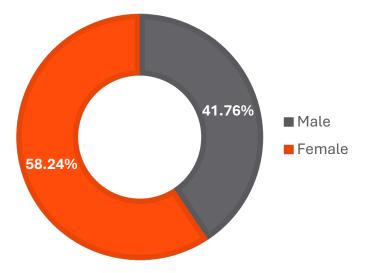

### **FALL 2024 ENROLLMENT**

### By Gender and Race/Ethnicity

| Gender | Ethnicity                                                                                                                                |                                        |
|--------|------------------------------------------------------------------------------------------------------------------------------------------|----------------------------------------|
|        | American Indian or Alaskan Native                                                                                                        | 10                                     |
|        | Asian                                                                                                                                    | 281                                    |
|        | Black or African-American                                                                                                                | 167                                    |
|        | Hispanic or Latino Origin                                                                                                                | 18,118                                 |
| Female | International                                                                                                                            | 414                                    |
|        | Native Hawaiian or Other Pacific Islander                                                                                                | 6                                      |
|        | Two or More Races                                                                                                                        | 38                                     |
|        | Unknown or Not Reported                                                                                                                  | 207                                    |
|        | White                                                                                                                                    | 490                                    |
|        |                                                                                                                                          |                                        |
|        |                                                                                                                                          |                                        |
|        | American Indian or Alaskan Native                                                                                                        | 4                                      |
|        | American Indian or Alaskan Native Asian                                                                                                  | 214                                    |
|        |                                                                                                                                          | •                                      |
|        | Asian                                                                                                                                    | 214                                    |
| Male   | Asian  Black or African-American                                                                                                         | 214                                    |
| Male   | Asian  Black or African-American  Hispanic or Latino Origin                                                                              | 214<br>160<br>12,710                   |
| Male   | Asian  Black or African-American  Hispanic or Latino Origin  International                                                               | 214<br>160<br>12,710<br>433            |
| Male   | Asian  Black or African-American  Hispanic or Latino Origin  International  Native Hawaiian or Other Pacific Islander                    | 214<br>160<br>12,710<br>433<br>0       |
| Male   | Asian  Black or African-American  Hispanic or Latino Origin  International  Native Hawaiian or Other Pacific Islander  Two or More Races | 214<br>160<br>12,710<br>433<br>0<br>43 |