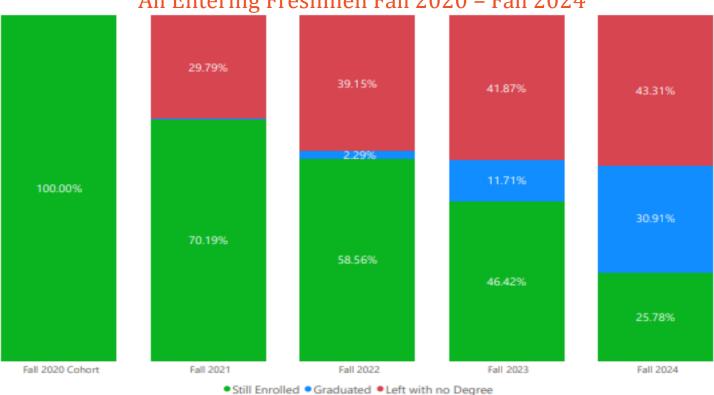

|                | 6,566  |
| 25-29 4,14                       |                | 4,148  |
| 30-34 1,69                       |                | 1,696  |
| 35-39 96                         |                | 065    |
| 35-39                            |                | 905    |
| 35-39<br>40-49                   |                | 1,044  |

| Status            |        |  |
|-------------------|--------|--|
| Part-Time UG      | 5,824  |  |
| Full-Time UG      | 21,448 |  |
| Part-Time GR      | 3,456  |  |
| Full-Time GR      | 1,492  |  |
| Full-Time Medical | 221    |  |
| TOTAL             | 32,441 |  |

>=65

**TOTAL** 



15

32,441

### **Retention & Graduation**

Full Time Entering Freshmen Fall 2020 - Fall 2024



#### All Entering Freshmen Fall 2020 – Fall 2024





### **DEGREES OFFERED**

### FY 2025

| Bachelor's   | 81 |
|--------------|----|
| Master's     | 68 |
| Doctoral     | 12 |
| Professional | 5  |

### **DEGREES AWARDED**

FY 20-24

|                               | FY20  | FY21  | FY22  | FY23  | FY24  |
|-------------------------------|-------|-------|-------|-------|-------|
| Bachelor's                    | 4,360 | 4,935 | 4,756 | 4,822 | 5,123 |
| Graduate-Level<br>Certificate | 72    | 65    | 46    | 242   | 256   |
| Master's                      | 1,442 | 1,998 | 2,056 | 1,992 | 1,663 |
| Doctoral                      | 29    | 34    | 43    | 45    | 74    |
| Doctor of Medicine            | 39    | 51    | 51    | 45    | 52    |
| TOTAL                         | 5,942 | 7,083 | 6,952 | 7,146 | 7,168 |



|        | Busine