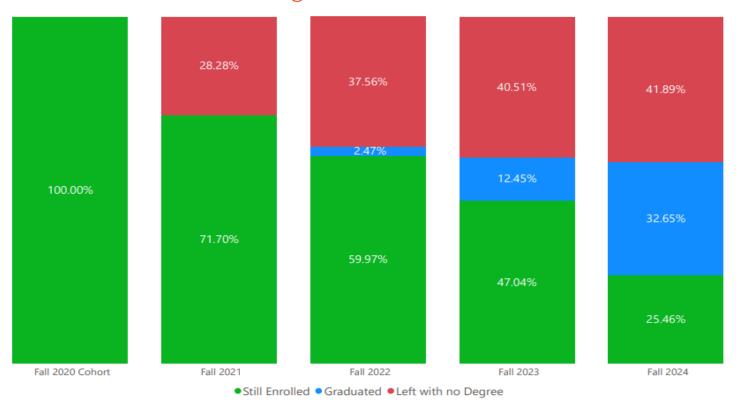

### **Retention & Graduation**

Full Time Entering Freshmen Fall 2020 - Fall 2024