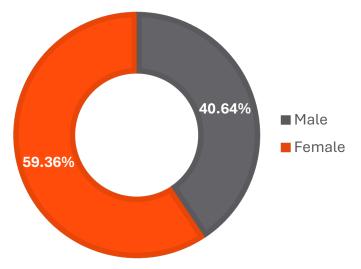

### **FALL 2023 ENROLLMENT**

### By Gender and Race/Ethnicity

| Gender | Ethnicity                                 |        |
|--------|-------------------------------------------|--------|
|        | American Indian or Alaskan Native         | 8      |
|        | Asian                                     | 277    |
|        | Black or African-American                 | 172    |
|        | Hispanic or Latino Origin                 | 17,416 |
| Female | International                             | 377    |
|        | Native Hawaiian or Other Pacific Islander | 7      |
|        | Two or More Races                         | 21     |
|        | Unknown or Not Reported                   | 157    |
|        | White                                     | 479    |
|        |                                           |        |
|        | American Indian or Alaskan Native         | 5      |
|        | Asian                                     | 216    |
|        | Black or African-American                 | 118    |
|        | Hispanic or Latino Origin                 | 11,646 |
| Male   | International                             | 403    |
|        | Native Hawaiian or Other Pacific Islander | 3      |
|        | Two or More Races                         | 25     |
|        | Unknown or Not Reported                   | 117    |
|        | White                                     | 417    |
| TOTAL  |                                           | 31,864 |