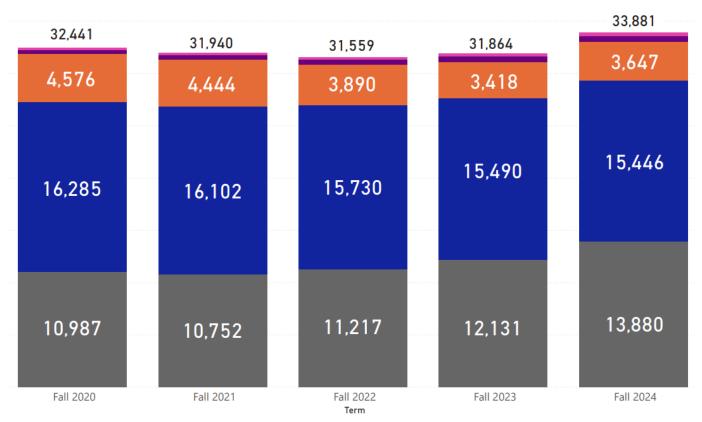

### By Level

● Lower Level Undergraduate ● Upper level undergraduate ● Masters ● Doctoral ● Medical

|                           | Fall 2020 | Fall 2021 | Fall 2022 | Fall 2023 | Fall 2024 |
|---------------------------|-----------|-----------|-----------|-----------|-----------|
| Lower Level Undergraduate | 10,987    | 10,752    | 11,217    | 12,131    | 13,880    |
| Upper Level Undergraduate | 16,285    | 16,102    | 15,730    | 15,490    | 15,446    |
| Master's                  | 4,576     | 4,443     | 3,890     | 3,418     | 3,647     |
| Doctoral                  | 372       | 420       | 480       | 538       | 605       |
| Medical                   | 221       | 222       | 242       | 287       | 303       |
| TOTAL                     | 32,441    | 31,939    | 31,559    | 31,864    | 33,881    |