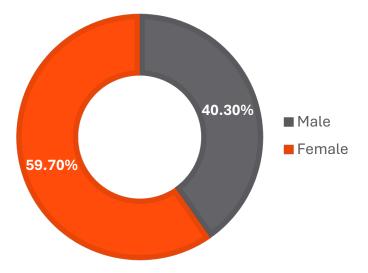

### By Gender and Race/Ethnicity

| Gender | Ethnicity                                 |        |
|--------|-------------------------------------------|--------|
|        | American Indian or Alaskan Native         | 13     |
|        | Asian                                     | 236    |
|        | Black or African-American                 | 154    |
|        | Hispanic or Latino Origin                 | 17,491 |
| Female | International                             | 397    |
|        | Native Hawaiian or Other Pacific Islander | 7      |
|        | Two or More Races                         | 26     |
|        | Unknown or Not Reported                   | 155    |
|        | White                                     | 548    |
|        |                                           |        |
|        | American Indian or Alaskan Native         | 6      |
|        | Asian                                     | 195    |
|        | Black or African-American                 | 113    |
|        | Hispanic or Latino Origin                 | 11,208 |
| Male   | International                             | 425    |
|        | Native Hawaiian or Other Pacific Islander | 7      |
|        | Two or More Races                         | 25     |
|        | Unknown or Not Reported                   | 123    |
|        | White                                     | 430    |
| TOTAL  |                                           | 31,559 |