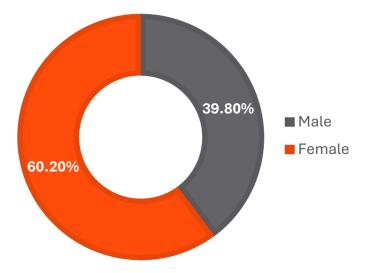

| 39.71% |          |
|--------|----------|
|        | ■ Male   |
| 60.29% | ■ Female |

| Ethnicity                         |               |        |
|-----------------------------------|---------------|--------|
| American Indian or Alaskan Native |               | 19     |
| Asian                             |               | 431    |
| Black or African-Ame              | erica         | 267    |
| Hispanic or Latino O              | rigin         | 28,699 |
| International                     |               | 822    |
| Native Hawaiian or C<br>Islander  | Other Pacific | 14     |
| Two or More Races                 |               | 51     |
| Unknown or Not Reported           |               | 278    |
| White                             |               | 978    |
| TOTAL                             |               | 31,559 |
| Age Group Represented             |               |        |
| <18                               |               | 1,198  |
| 18-19 9,53                        |               | 9,519  |
| 20-21 7,53                        |               | 7,534  |
| 22-24 5,87                        |               | 5,874  |
| 25-29 3,53                        |               | 3,536  |
| 30-34 1,550                       |               | 1,550  |
| 35-39 947                         |               | 947    |
| 40-49                             | 40-49 1,022   |        |
| 50-64                             | 50-64 352     |        |
| >=65                              |               | 28     |
| TOTAL                             |               | 31,559 |