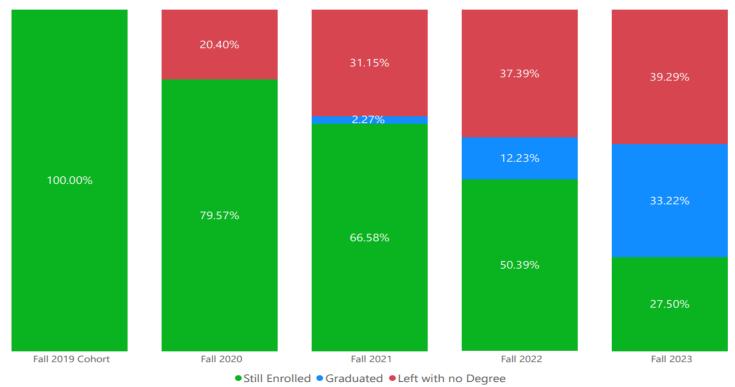

|  |
|                                              |        |  |

### Age Group Represented

| <18   | 934    |
|-------|--------|
| 18-19 | 8,277  |
| 20-21 | 7,004  |
| 22-24 | 6,107  |
| 25-29 | 3,534  |
| 30-34 | 1,350  |
| 35-39 | 806    |
| 40-49 | 783    |
| 50-64 | 294    |
| >=65  | 24     |
| TOTAL | 29,113 |

| Status            |        |  |
|-------------------|--------|--|
| Part-Time UG      | 5,043  |  |
| Full-Time UG      | 19,922 |  |
| Part-Time GR      | 2,508  |  |
| Full-Time GR      | 1,436  |  |
| Full-Time Medical | 204    |  |
| TOTAL             | 29,113 |  |

FAST FACTS | 9

# **Retention & Graduation**

### Full Time Entering Freshmen Fall 2019 – Fall 2023



• Still Enrolled • Graduated • Left with no Degree

### All Entering Freshmen Fall 2019 – Fall 2023



**UTRGV**...

## DEGREES OFFERED FY 2024

| Bachelor's   | 86 |
|--------------|----|
| Master's     | 74 |
| Doctoral     | 15 |
| Professional | 3  |

## DEGREES AWARDED FY 19-23

|                               | FY19  | FY20  | FY21  | FY22  | FY23  |
|-------------------------------|-------|-------|-------|-------|-------|
| Bachelor's                    | 4,550 | 4,360 | 4,935 | 4,756 | 4,822 |
| Graduate-Level<br>Certificate | 88    | 72    | 65    | 46    | 242   |
| Master's                      | 1,206 | 1,442 | 1,998 | 2,056 | 1,992 |
| Doctoral                      | 32    | 29    | 34    | 43    | 45    |
| Doctor of Medicine            | -     | 39    | 51    | 51    | 45    |
| TOTAL                         | 5,876 | 5,942 | 7,083 | 6,952 | 7,146 |



By College/Gender Fis