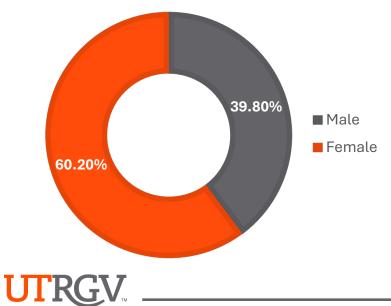

## **FALL 2021 ENROLLMENT** By Gender and Race/Ethnicity

| Gender | Ethnicity                                 |        |
|--------|-------------------------------------------|--------|
|        | American Indian or Alaskan Native         | 13     |
|        | Asian                                     | 255    |
|        | Black or African-American                 | 153    |
|        | Hispanic or Latino Origin                 | 17,679 |
| Female | International                             | 338    |
|        | Native Hawaiian or Other Pacific Islander | 7      |
|        | Two or More Races                         | 40     |
|        | Unknown or Not Reported                   | 149    |
|        | White                                     | 596    |
|        |                                           |        |
|        | American Indian or Alaskan Native         | 4      |
|        | Asian                                     | 202    |
|        | Black or African-American                 | 126    |
|        | Hispanic or Latino Origin                 | 11,322 |
| Male   | International                             | 451    |
|        | Native Hawaiian or Other Pacific Islander | 13     |
|        | Two or More Races                         | 28     |
|        | Unknown or Not Reported                   | 107    |
|        | White                                     | 456    |
|        |                                           |        |