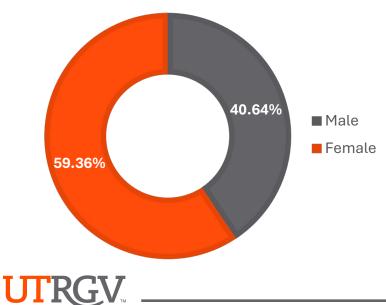

## **FALL 2023 ENROLLMENT** By Gender and Race/Ethnicity

| Gender | Ethnicity                                 |        |
|--------|-------------------------------------------|--------|
|        | American Indian or Alaskan Native         | 8      |
|        | Asian                                     | 277    |
|        | Black or African-American                 | 172    |
|        | Hispanic or Latino Origin                 | 17,416 |
| Female | International                             | 377    |
|        | Native Hawaiian or Other Pacific Islander | 7      |
|        | Two or More Races                         | 21     |
|        | Unknown or Not Reported                   | 157    |
|        | White                                     | 479    |
|        |                                           |        |
|        | American Indian or Alaskan Native         | 5      |
|        | Asian                                     | 216    |
|        | Black or African-American                 | 118    |
|        | Hispanic or Latino Origin                 | 11,646 |
| Male   | International                             | 403    |
|        | Native Hawaiian or Other Pacific Islander | 3      |
|        | Two or More Races                         | 25     |
|        | Unknown or Not Reported                   | 117    |
|        | White                                     | 417    |
| TOTAL  |                                           | 31,864 |