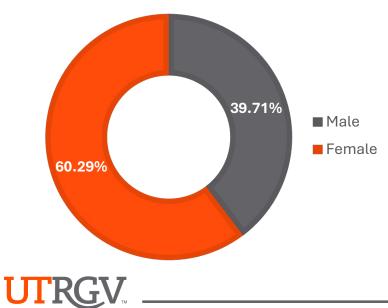

## **FALL 2022 ENROLLMENT** By Gender and Race/Ethnicity

| Gender | Ethnicity                                 |        |
|--------|-------------------------------------------|--------|
|        | American Indian or Alaskan Native         | 13     |
|        | Asian                                     | 236    |
|        | Black or African-American                 | 154    |
|        | Hispanic or Latino Origin                 | 17,491 |
| Female | International                             | 397    |
|        | Native Hawaiian or Other Pacific Islander | 7      |
|        | Two or More Races                         | 26     |
|        | Unknown or Not Reported                   | 155    |
|        | White                                     | 548    |
|        |                                           |        |
|        | American Indian or Alaskan Native         | 6      |
|        | Asian                                     | 195    |
|        | Black or African-American                 | 113    |
|        | Hispanic or Latino Origin                 | 11,208 |
| Male   | International                             | 425    |
|        | Native Hawaiian or Other Pacific Islander | 7      |
|        | Two or More Races                         | 25     |
|        | Unknown or Not Reported                   | 123    |
|        | White                                     | 430    |
|        |                                           | 31,559 |