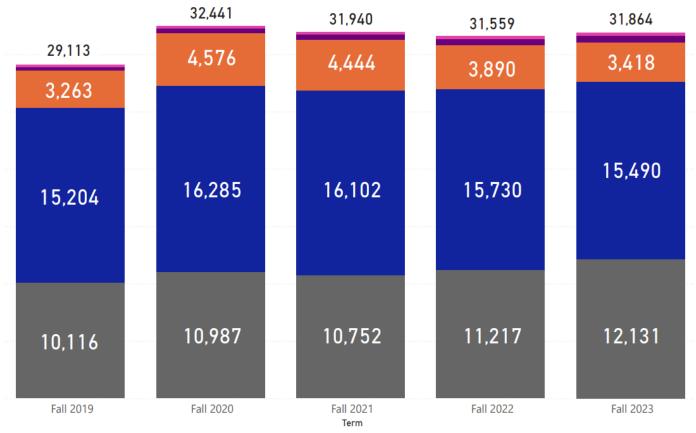

## **ENROLLMENT** By Level

Lower Level Undergraduate
 Upper level undergraduate
 Masters
 Doctoral
 Medical

|                           | Fall 2019 | Fall 2020 | Fall 2021 | Fall 2022 | Fall 2023 |
|---------------------------|-----------|-----------|-----------|-----------|-----------|
| Lower Level Undergraduate | 10,116    | 10,987    | 10,752    | 11,217    | 12,131    |
| Upper Level Undergraduate | 15,204    | 16,285    | 16,102    | 15,730    | 15,490    |
| Master's                  | 3,263     | 4,576     | 4,443     | 3,890     | 3,418     |
| Doctoral                  | 326       | 372       | 420       | 480       | 538       |
| Medical                   | 204       | 221       | 222       | 242       | 287       |
| TOTAL                     | 29,113    | 32,441    | 31,939    | 31,559    | 31,864    |