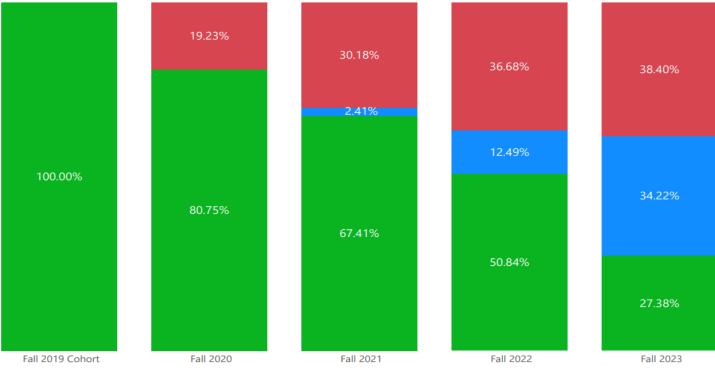

### Full Time Entering Freshmen Fall 2019 – Fall 2023

• Still Enrolled • Graduated • Left with no Degree