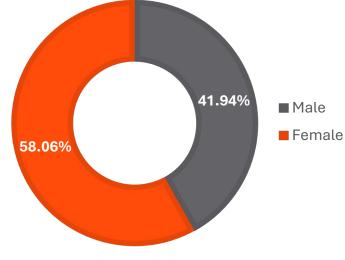

## **FALL 2023 ENROLLMENT** By Gender and Race/Ethnicity

| Gender | Ethnicity                                 |        |
|--------|-------------------------------------------|--------|
|        | American Indian or Alaskan Native         | 8      |
|        | Asian                                     | 277    |
|        | Black or African-American                 | 172    |
|        | Hispanic or Latino Origin                 | 17,416 |
| Female | International                             | 377    |
|        | Native Hawaiian or Other Pacific Islander | 7      |
|        | Two or More Races                         | 21     |
|        | Unknown or Not Reported                   | 157    |
|        | White                                     | 479    |
|        |                                           |        |
|        | American Indian or Alaskan Native         | 5      |
|        | Asian                                     | 216    |
|        | Black or African-American                 | 118    |
|        | Hispanic or Latino Origin                 | 11,646 |
| Male   | International                             | 403    |
|        | Native Hawaiian or Other Pacific Islander | 3      |
|        | Two or More Races                         | 25     |
|        | Unknown or Not Reported                   | 117    |
|        | White                                     | 417    |
| TOTAL  |                                           | 31,864 |