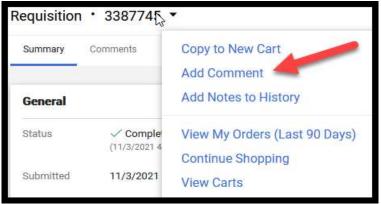

3. The document will appear on the screen. Select 'Add Comment' from the Available Actions drop down box and click on Enter.

4. A window will pop up to complete the comment information. Once complete click on 'Add Comment.'