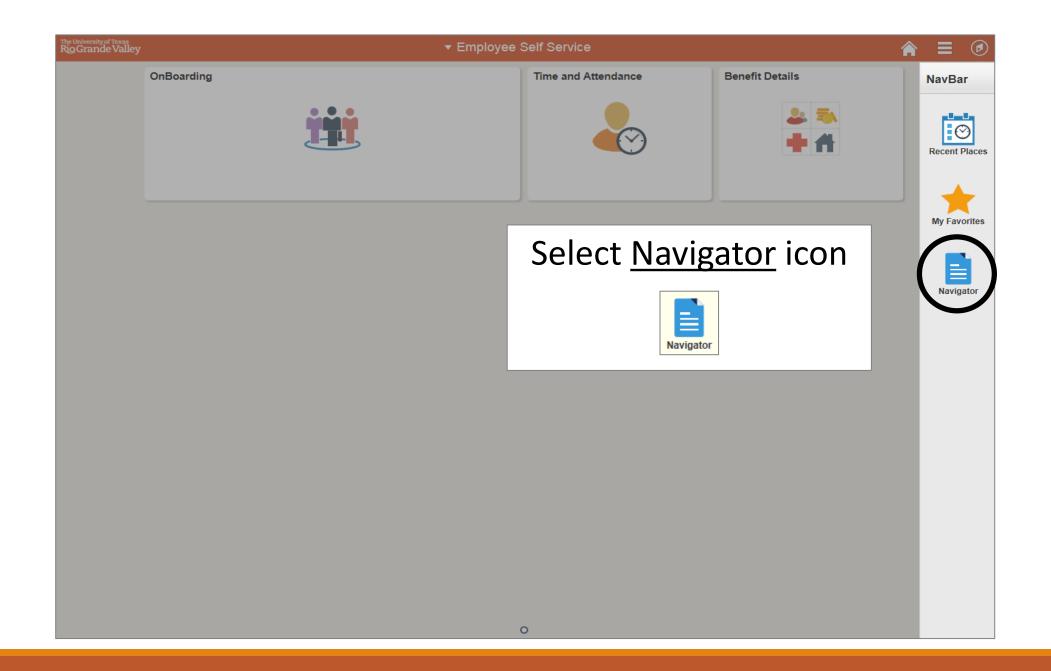

# Log In

- 1. Navigate to <a href="https://my.utrgv.edu">https://my.utrgv.edu</a>
- 2. Type in your credentials.
- 3. PeopleSoft may be found in the Applications section of your MyUTRGV Homepage.

PeopleSoft