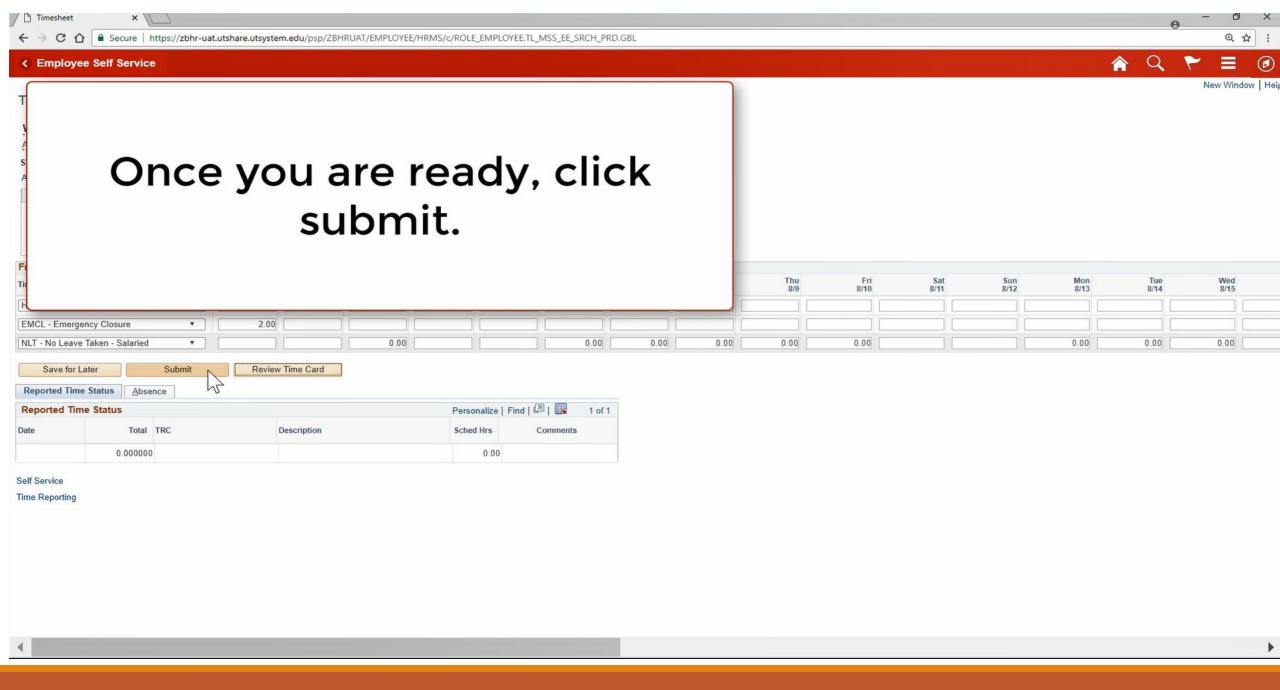

### FTE 1.000000 Employee ID 0000000460 can be selected here **Brandon Flowers** Empl Record 0 Empl Type Salaried Administrative Asstll Empl Class Classified Supervisor Name Zelma Mata Earliest Change Date 08 Parter time work Actions -Select Another Timesheet \*View By Calendar Period Previous Pas Nemon-exempt . \*Date 08/01/2018 | 14 🗘 **Print Timesheet** Scheduled Hours 168.00 Reported Hours 0.00 From Wednesday 08/01/2018 to Friday 08/31/2018 @ Thu 8/2 Thu 8/9 Tue 8/14 Wed Tue Wed Fri Mon Wed Sun Time Reporting Code 8/4 8/5 8/13 8/15 8/7 8/8 8/10 8/11 8/12 8/1 8.00 8.00 8.00 8.00 8.00 8.00 8.00 8.00 8.00 REG - Regular ₹ 8.00 HLTKN - Holiday Taken - Salaried ₹ EMCL - Emergency Clos 2.00 7 Save for Later Submit Review Time Card Reported Time Status Absence