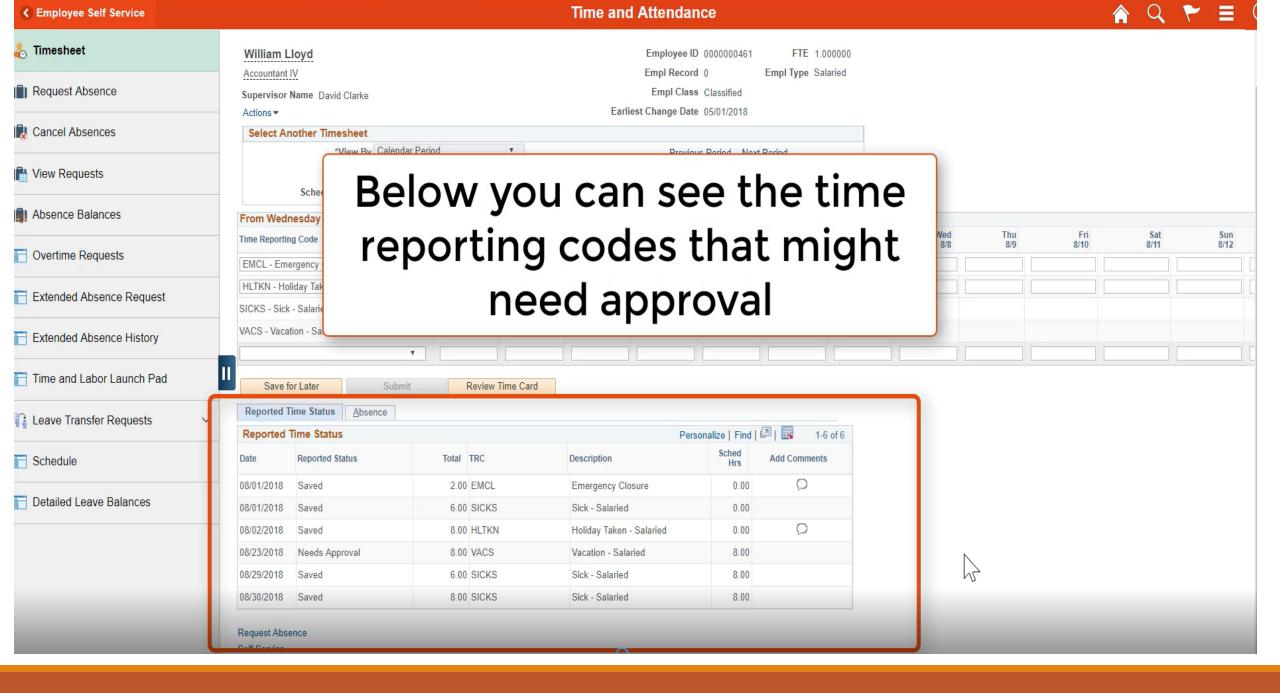

Time Reporting Codes

### Timesheet

### FTE 1.000000 Employee ID 0000000460 can be selected here **Brandon Flowers** Empl Record 0 Empl Type Salaried Administrative Asstll Empl Class Classified Supervisor Name Zelma Mata Earliest Change Date 08 Parter time work Actions -Select Another Timesheet \*View By Calendar Period Previous Pas Nemon-exempt . \*Date 08/01/2018 | 14 🗘 **Print Timesheet** Scheduled Hours 168.00 Reported Hours 0.00 From Wednesday 08/01/2018 to Friday 08/31/2018 @ Thu 8/2 Thu 8/9 Tue 8/14 Wed Tue Wed Fri Mon Wed Sun Time Reporting Code 8/4 8/5 8/13 8/15 8/7 8/8 8/10 8/11 8/12 8/1 8.00 8.00 8.00 8.00 8.00 8.00 8.00 8.00 8.00 REG - Regular ₹ 8.00 HLTKN - Holiday Taken - Salaried ₹ EMCL - Emergency Clos 2.00 7 Save for Later Submit Review Time Card Reported Time Status Absence