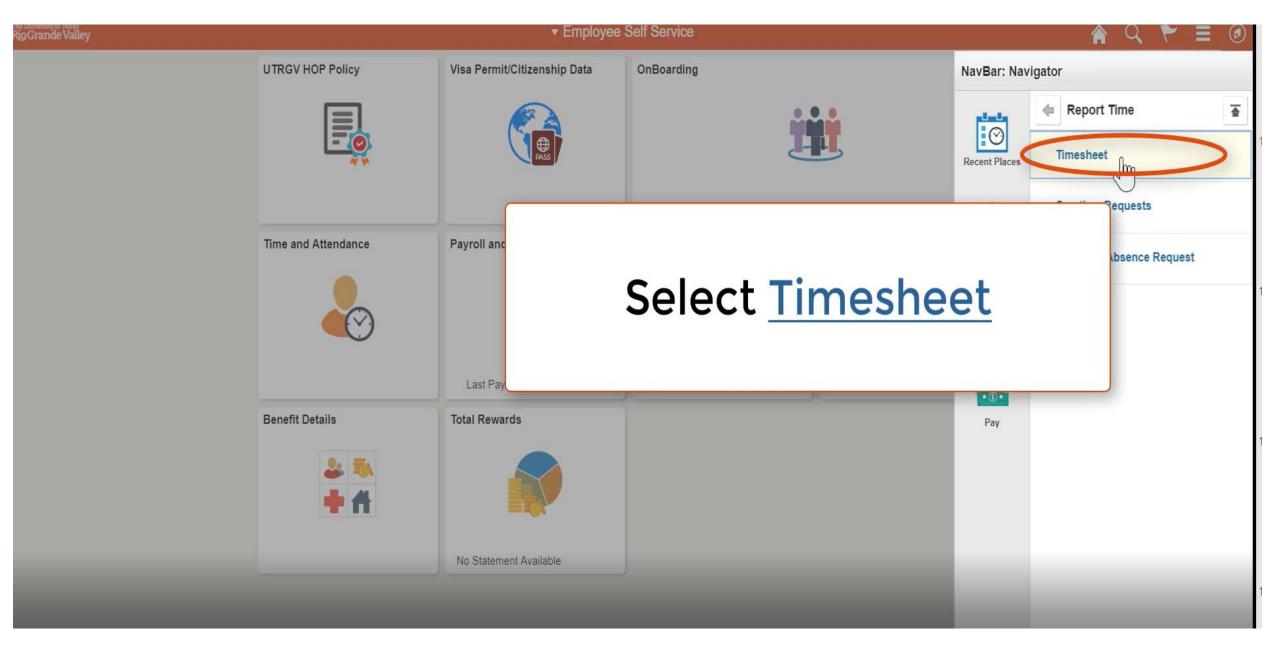

absence and timecards, approving a workflow, etc.

### Enroll now through July 31, 2018

- 1. Add or update Mobile Phone number in our current Oracle EBS system.
- 2. Instructions to complete activation process will be sent to mobile device.

## Enrollment after September 1, 2018

- Request Mobile Phone number from employment candidates in PeopleAdmin; Include mobile number when creating new employee records.
- 2. Employees update Mobile Phone number in PeopleSoft.

More information is available at <a href="https://www.utrgv.edu/peoplesoft">www.utrgv.edu/peoplesoft</a>

# Log In

- 1. Navigate to <a href="https://my.utrgv.edu">https://my.utrgv.edu</a>
- 2. Type in your credentials.
- 3. PeopleSoft may be found in the Applications section of your MyUTRGV Homepage.

PeopleSoft















Time Reporting Codes

### Timesheet

### FTE 1.000000 Employee ID 0000000460 can be selected here **Brandon Flowers** Empl Record 0 Empl Type Salaried Administrative Asstll Empl Class Classified Supervisor Name Zelma Mata Earliest Change Date 08 Parter time work Actions -Select Another Timesheet \*View By Calendar Period Previous Pas Nemon-exempt . \*Date 08/01/2018 | 14 🗘 **Print Timesheet** Scheduled Hours 168.00 Reported Hours 0.00 From Wednesday 08/01/2018 to Friday 08/31/2018 @ Thu 8/2 Thu 8/9 Tue 8/14 Wed Tue Wed Fri Mon Wed Sun Time Reporting Code 8/4 8/5 8/13 8/15 8/7 8/8 8/10 8/11 8/12 8/1 8.00 8.00 8.00 8.00 8.00 8.00 8.00 8.00 8.00 REG - Regular ₹ 8.00 HLTKN - Holiday Taken - Salaried ₹ EMCL - Emergency Clos 2.00 7 Save for Later Submit Review Time Card Reported Time Status Ab