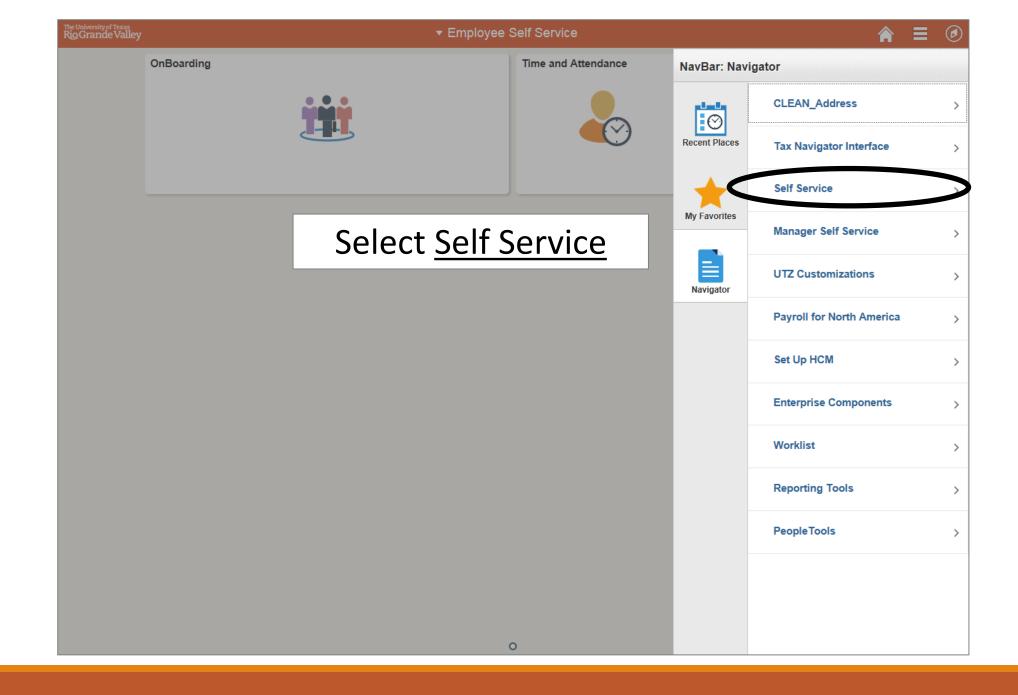

# Log In

- 1. Navigate to <a href="https://my.utrgv.edu">https://my.utrgv.edu</a>
- 2. Type in your credentials.
- 3. PeopleSoft may be found in the Applications section of your MyUTRGV Homepage.

PeopleSoft