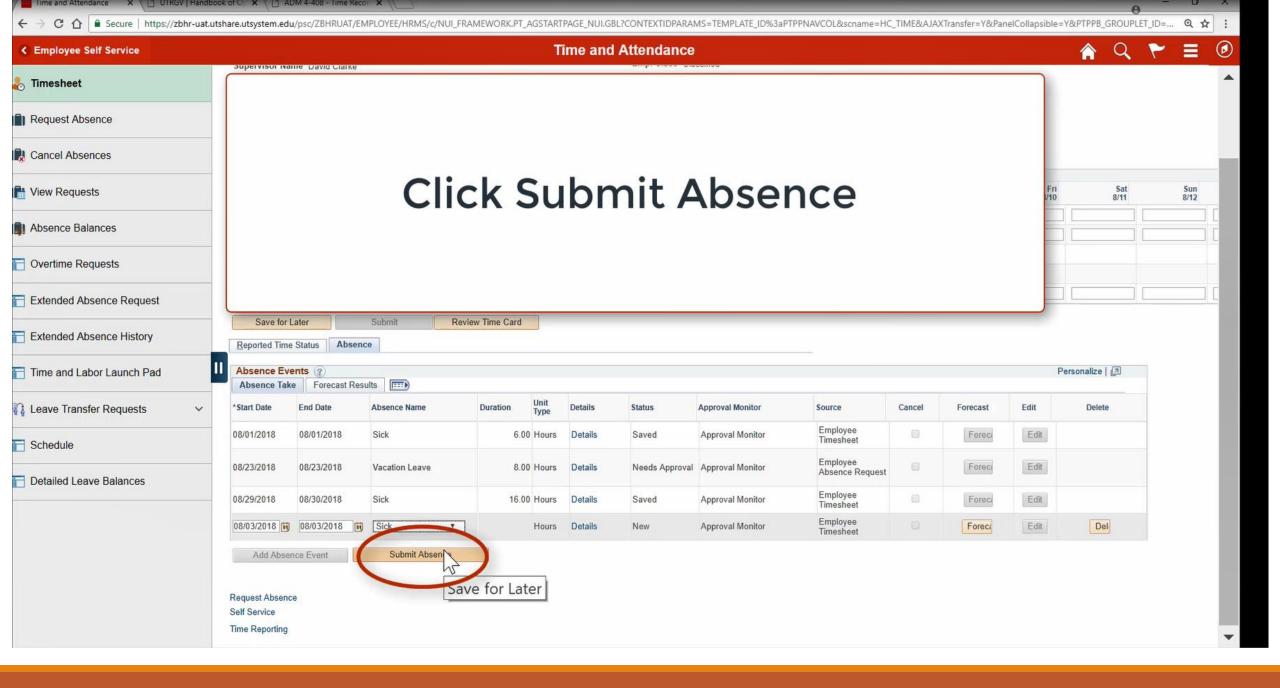

e Asstll Empl Class Classified Supervisor Name Zelma Mata Earliest Change Date 08 Parter time work Actions -Select Another Timesheet \*View By Calendar Period Previous Pas Nemon-exempt . \*Date 08/01/2018 | 14 🗘 **Print Timesheet** Scheduled Hours 168.00 Reported Hours 0.00 From Wednesday 08/01/2018 to Friday 08/31/2018 @ Thu 8/2 Thu 8/9 Tue 8/14 Wed Tue Wed Fri Mon Wed Sun Time Reporting Code 8/4 8/5 8/13 8/15 8/7 8/8 8/10 8/11 8/12 8/1 8.00 8.00 8.00 8.00 8.00 8.00 8.00 8.00 8.00 REG - Regular ₹ 8.00 HLTKN - Holiday Taken - Salaried ₹ EMCL - Emergency Clos 2.00 7 Save for Later Submit Review Time Card Reported Time Status Absence

1 of 1

Comments

Personalize | Find | [2] |

Sched Hrs

0.00

Self Service

Time Reporting

Reported Time Status

Total TRC

0.000000

Description

























# Congratulations! You have successfully completed this topic. End of Procedure.