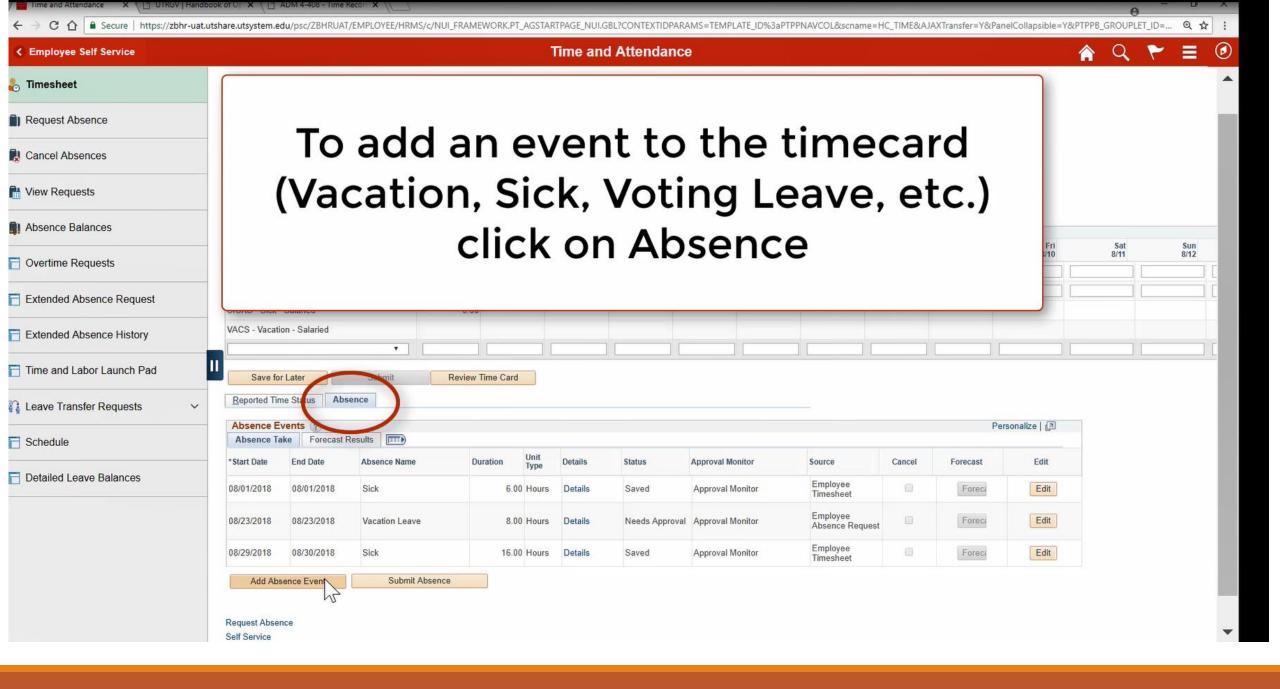

Time Reporting Codes

### Timesheet

### FTE 1.000000 Employee ID 0000000460 can be selected here **Brandon Flowers** Empl Record 0 Empl Type Salaried Administrative Asstll Empl Class Classified Supervisor Name Zelma Mata Earliest Change Date 08 Parter time work Actions -Select Another Timesheet \*View By Calendar Period Previous Pas Nemon-exempt . \*Date 08/01/2018 | 14 🗘 **Print Timesheet** Scheduled Hours 168.00 Reported Hours 0.00 From Wednesday 08/01/2018 to Friday 08/31/2018 @ Thu 8/2 Thu 8/9 Tue 8/14 Wed Tue Wed Fri Mon Wed Sun Time Reporting Code 8/4 8/5 8/13 8/15 8/7 8/8 8/10 8/11 8/12 8/1 8.00 8.00 8.00 8.00 8.00 8.00 8.00 8.00 8.00 REG - Regular ₹ 8.00 HLTKN - Holiday Taken - Salaried ₹ EMCL - Emergency Clos 2.00 7 Save for Later Submit Review Time Card Reported Time Status Absence