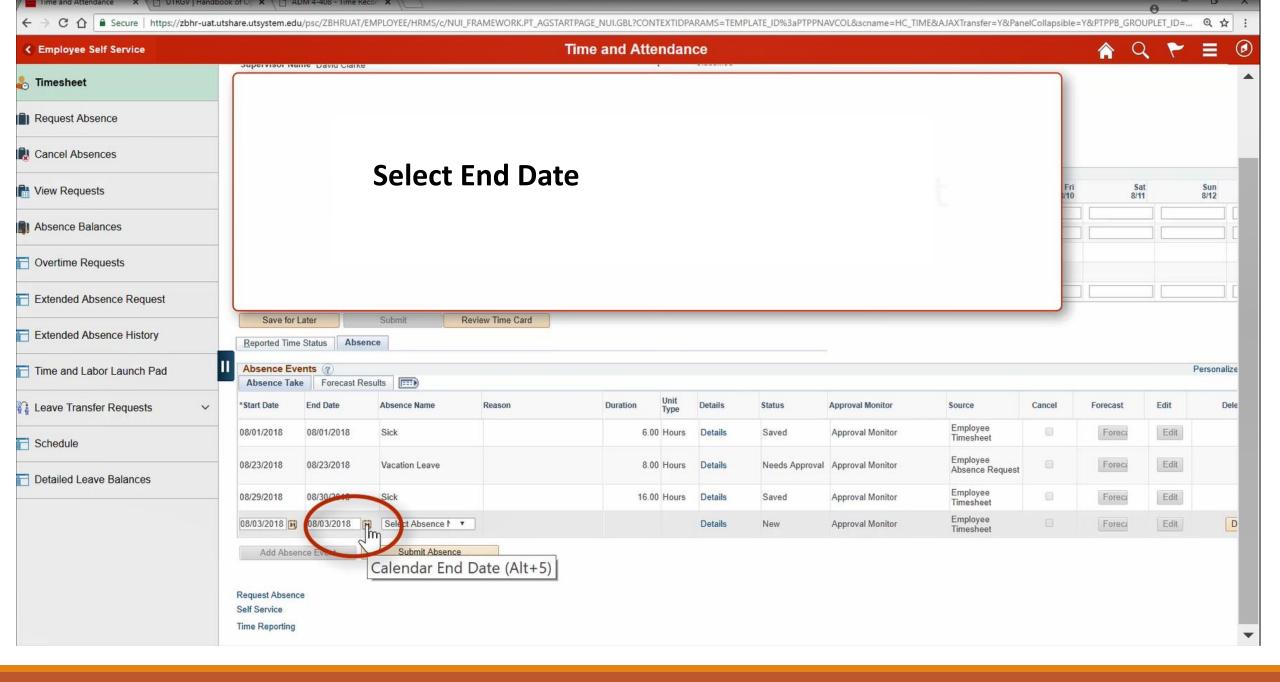

Time Reporting Codes

### Timesheet

### FTE 1.000000 Employee ID 0000000460 can be selected here **Brandon Flowers** Empl Record 0 Empl Type Salaried Administrative Asstll Empl Class Classified Supervisor Name Zelma Mata Earliest Change Date 08 Parter time work Actions -Select Another Timesheet \*View By Calendar Period Previous Pas Nemon-exempt . \*Date 08/01/2018 | 14 🗘 **Print Timesheet** Scheduled Hours 168.00 Reported Hours 0.00 From Wednesday 08/01/2018 to Friday 08/31/2018 @ Thu 8/2 Thu 8/9 Tue 8/14 Wed Tue Wed Fri Mon Wed Sun Time Reporting Code 8/4 8/5 8/13 8/15 8/7 8/8 8/10 8/11 8/12 8/1 8.00 8.00 8.00 8.00 8.00 8.00 8.00 8.00 8.00 REG - Regular ₹ 8.00 HLTKN - Holiday Taken - Salaried ₹ EMCL - Emergency Clos 2.00 7 Save for Later Submit Review Time Card Reported Time Status Absence