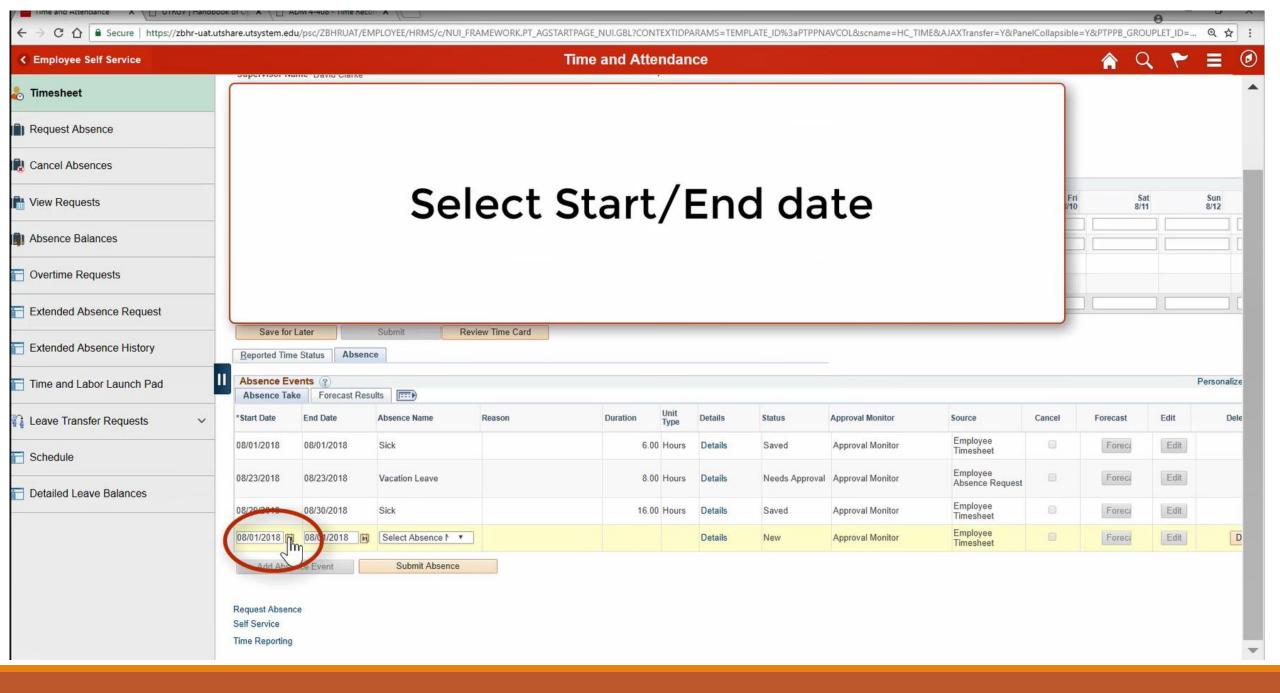

Time Reporting Codes

### Timesheet

### FTE 1.000000 Employee ID 0000000460 can be selected here **Brandon Flowers** Empl Record 0 Empl Type Salaried Administrative Asstll Empl Class Classified Supervisor Name Zelma Mata Earliest Change Date 08 Parter time work Actions -Select Another Timesheet \*View By Calendar Period Previous Pas Nemon-exempt . \*Date 08/01/2018 | 14 🗘 **Print Timesheet** Scheduled Hours 168.00 Reported Hours 0.00 From Wednesday 08/01/2018 to Friday 08/31/2018 @ Thu 8/2 Thu 8/9 Tue 8/14 Wed Tue Wed Fri Mon Wed Sun Time Reporting Code 8/4 8/5 8/13 8/15 8/7 8/8 8/10 8/11 8/12 8/1 8.00 8.00 8.00 8.00 8.00 8.00 8.00 8.00 8.00 REG - Regular ₹ 8.00 HLTKN - Holiday Taken - Salaried ₹ EMCL - Emergency Clos 2.00 7 Save for Later Submit Review Time Card Reported Time Status Absence