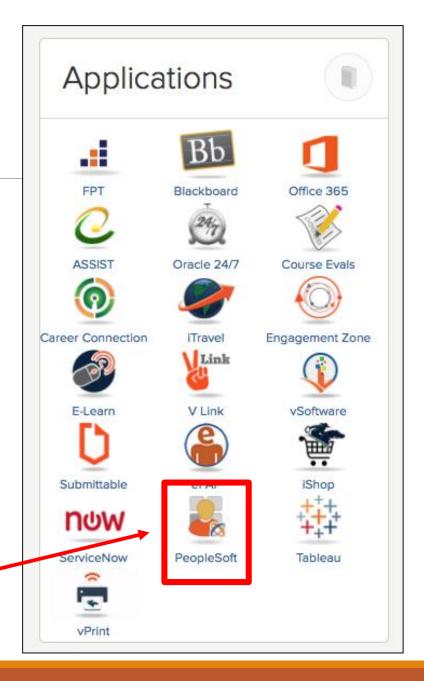

# Log In

- 1. Navigate to <a href="https://my.utrgv.edu">https://my.utrgv.edu</a>
- 2. Type in your credentials.
- 3. PeopleSoft may be found in the Applications section of your MyUTRGV Homepage.

PeopleSoft