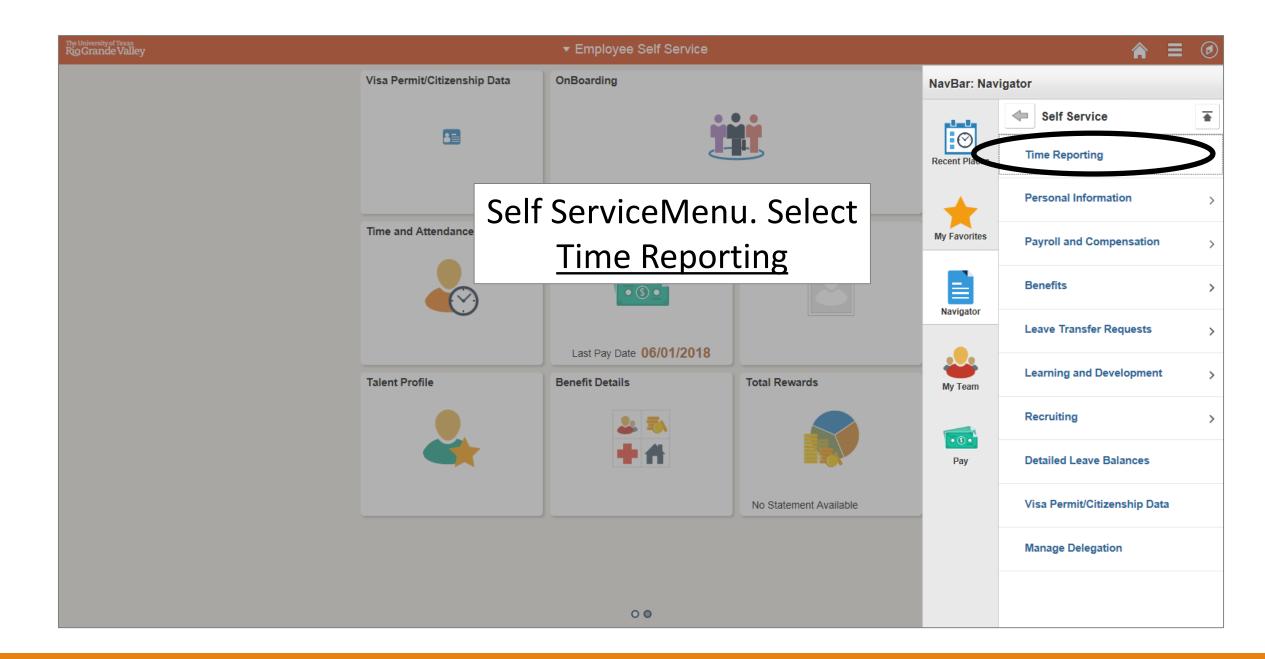

# Log In

- 1. Navigate to <a href="https://my.utrgv.edu">https://my.utrgv.edu</a>
- 2. Type in your credentials.
- 3. PeopleSoft may be found in the Applications section of your MyUTRGV Homepage.

PeopleSoft

Time Reporting Codes