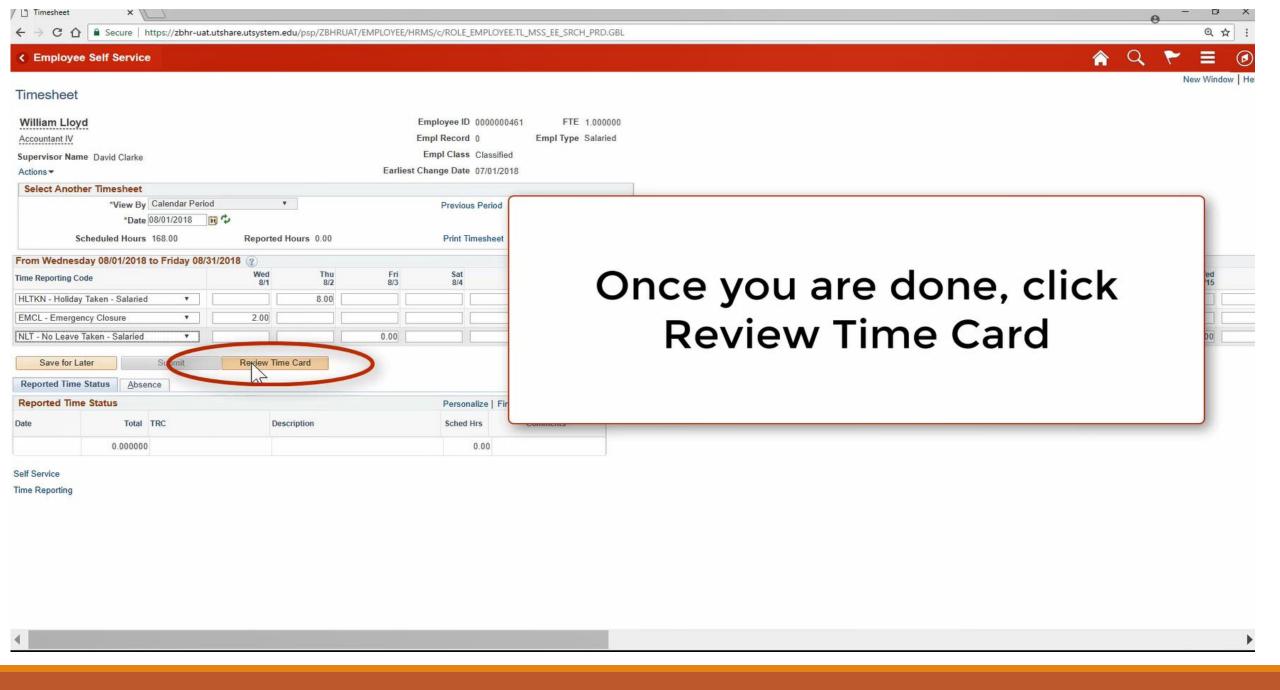

### FTE 1.000000 Employee ID 0000000460 can be selected here **Brandon Flowers** Empl Record 0 Empl Type Salaried Administrative Asstll Empl Class Classified Supervisor Name Zelma Mata Earliest Change Date 08 Parter time work Actions -Select Another Timesheet \*View By Calendar Period Previous Pas Nemon-exempt . \*Date 08/01/2018 | 14 🗘 **Print Timesheet** Scheduled Hours 168.00 Reported Hours 0.00 From Wednesday 08/01/2018 to Friday 08/31/2018 @ Thu 8/2 Thu 8/9 Tue 8/14 Wed Tue Wed Fri Mon Wed Sun Time Reporting Code 8/4 8/5 8/13 8/15 8/7 8/8 8/10 8/11 8/12 8/1 8.00 8.00 8.00 8.00 8.00 8.00 8.00 8.00 8.00 REG - Regular ₹ 8.00 HLTKN - Holiday Taken - Salaried ₹ EMCL - Emergency Clos 2.00 7 Save for Later Submit Review Time Card Reported Time Status Absence