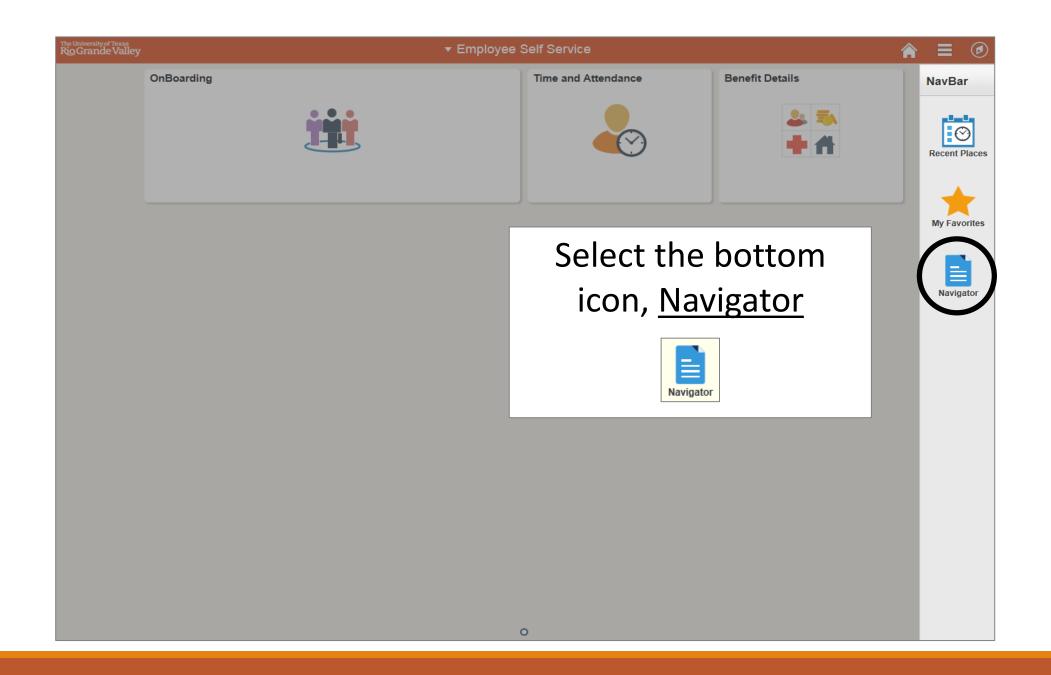

## Log In

- 1. Navigate to <a href="https://my.utrgv.edu">https://my.utrgv.edu</a>
- 2. Type in your credentials.
- 3. PeopleSoft may be found in the Applications section of your MyUTRGV Homepage.

PeopleSoft