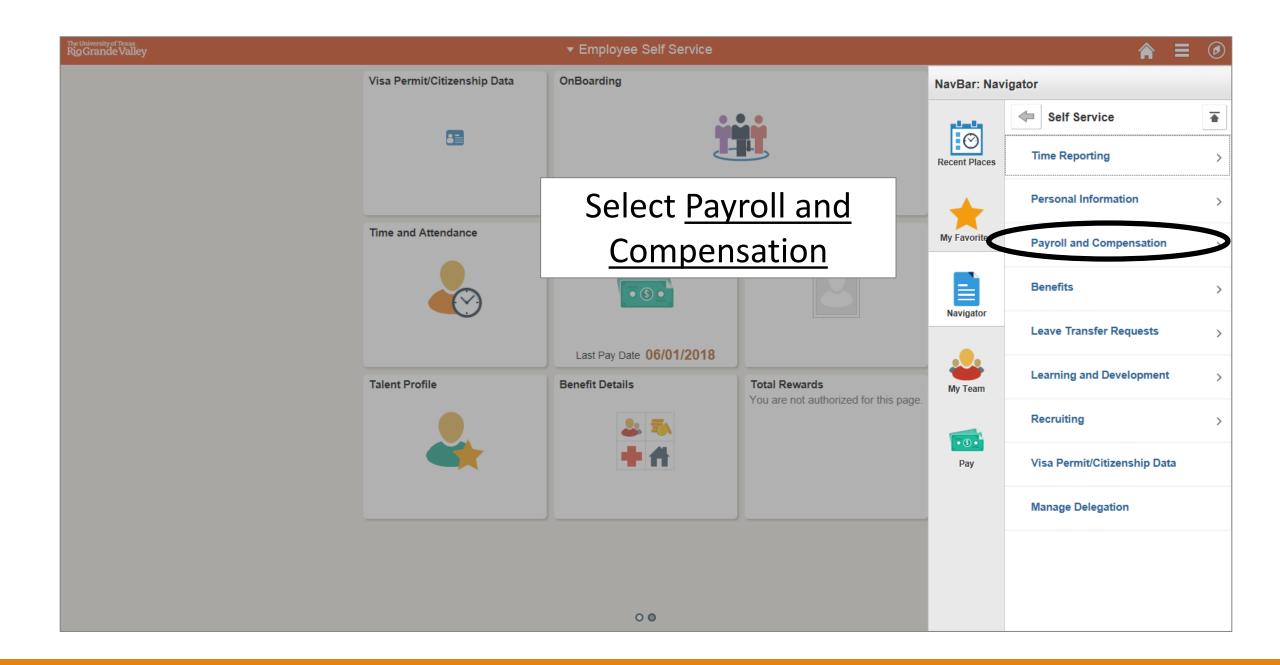

#### View W-2/W-2c Forms

Brandon Flowers

#### View a Different Tax Year

| Select      | Year End Fo              | rm          | Personalize   2 1 of 1 |               |                     |  |  |
|-------------|--------------------------|-------------|------------------------|---------------|---------------------|--|--|
| Tax<br>Year | W-2 Reporting<br>Company | Tax Form ID | Issue Date             | Year End Form | Filing Instructions |  |  |
|             |                          |             |                        | Year End Form | Filing Instructions |  |  |

There are no year end forms available at this time. Please try again later.

Your W-2/W-2c Forms are generated at the end of each year and can be viewed on this page