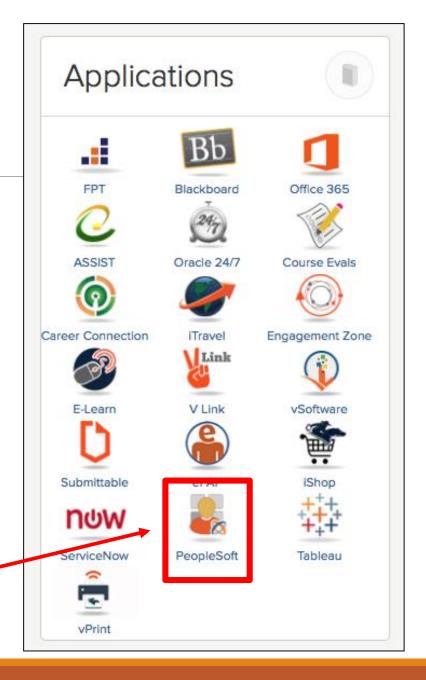

## Log In

- 1. Navigate to <a href="https://my.utrgv.edu">https://my.utrgv.edu</a>
- 2. Type in your credentials.
- 3. PeopleSoft may be found in the Applications section of your MyUTRGV Homepage.

PeopleSoft