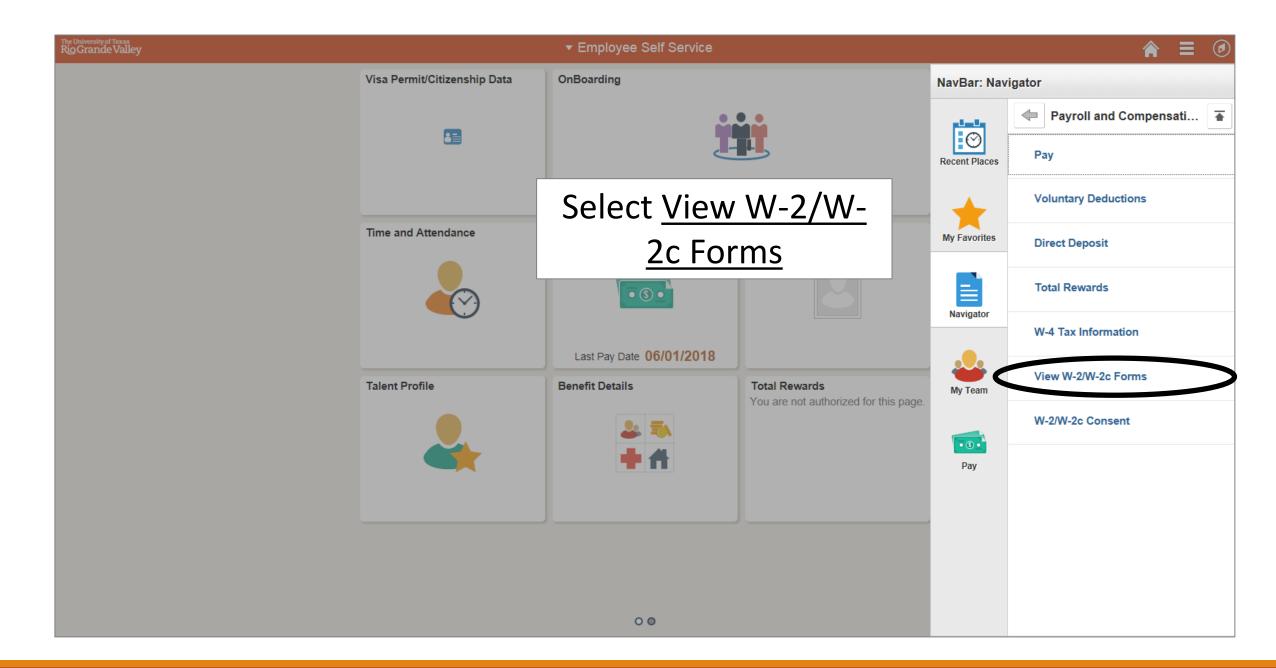

#### View W-2/W-2c Forms

Brandon Flowers

#### View a Different Tax Year

| Select      | Year End Fo              | rm          | Personalize   2 1 of 1 |               |                     |  |  |
|-------------|--------------------------|-------------|------------------------|---------------|---------------------|--|--|
| Tax<br>Year | W-2 Reporting<br>Company | Tax Form ID | Issue Date             | Year End Form | Filing Instructions |  |  |
|             |                          |             |                        | Year End Form | Filing Instructions |  |  |

There are no year end forms available at this time. Please try again later.

Your W-2/W-2c Forms are generated at the end of each year and can be viewed on this page