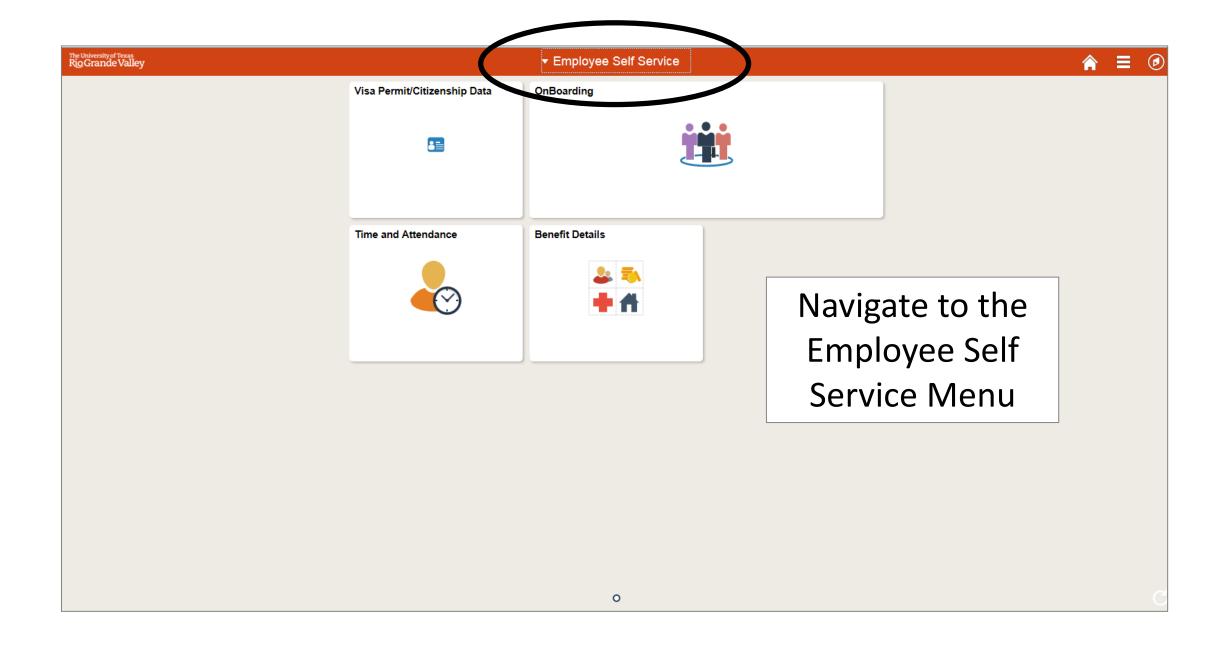

#### View W-2/W-2c Forms

Brandon Flowers

#### View a Different Tax Year

| Select      | Year End Fo              | rm          | Personalize   2 1 of 1 |               |                     |  |  |
|-------------|--------------------------|-------------|------------------------|---------------|---------------------|--|--|
| Tax<br>Year | W-2 Reporting<br>Company | Tax Form ID | Issue Date             | Year End Form | Filing Instructions |  |  |
|             |                          |             |                        | Year End Form | Filing Instructions |  |  |

There are no year end forms available at this time. Please try again later.

Your W-2/W-2c Forms are generated at the end of each year and can be viewed on this page