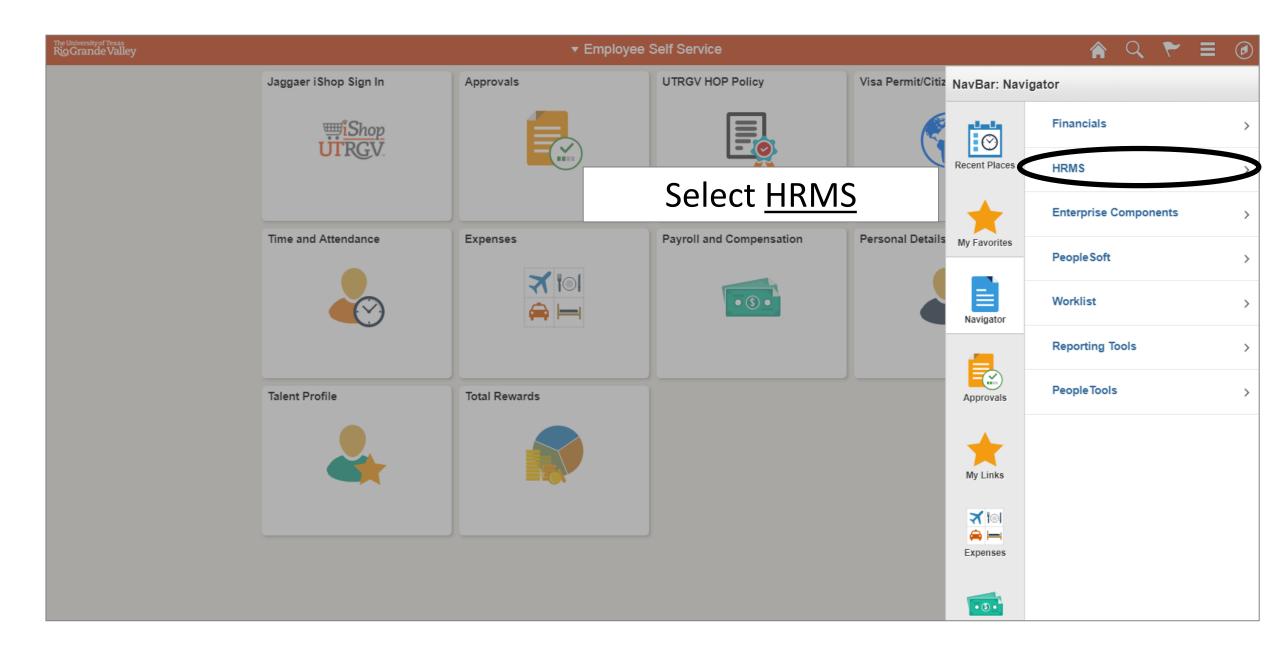

## Log In

- 1. Navigate to <a href="https://my.utrgv.edu">https://my.utrgv.edu</a>
- 2. Type in your credentials.
- 3. PeopleSoft may be found in the Applications section of your MyUTRGV Homepage.

PeopleSoft