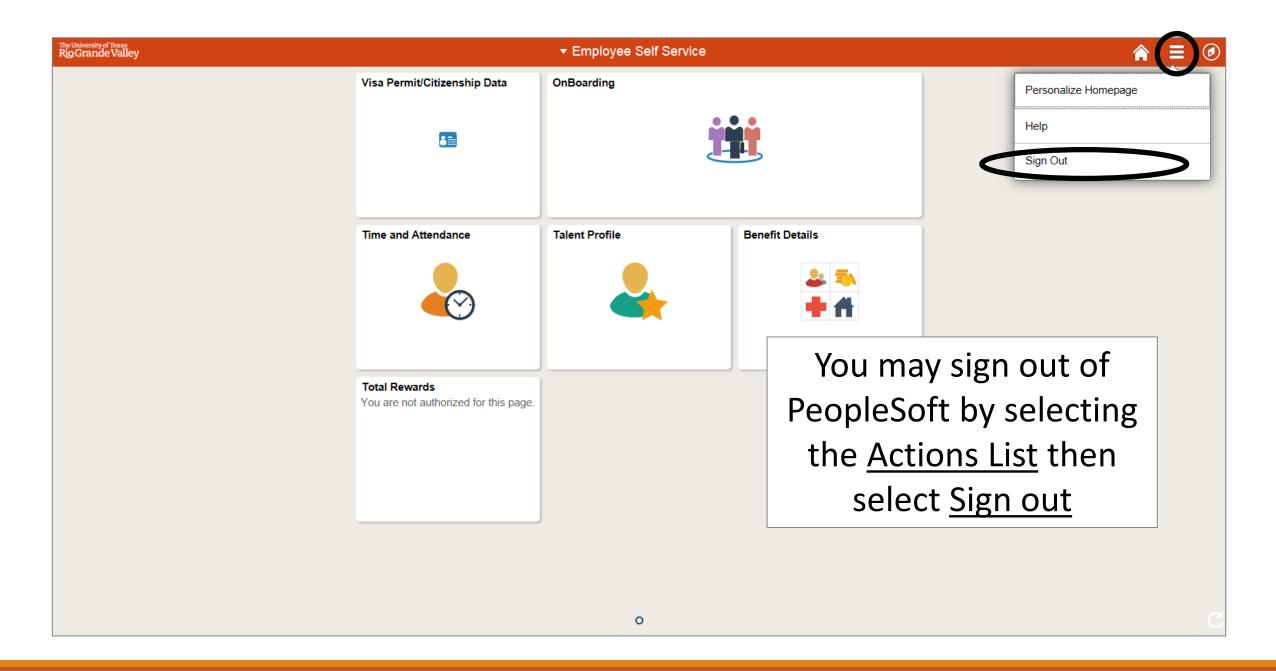

There are no year end forms available at this time. Please try again later.

Click on the <u>Home Button</u> to return to the PeopleSoft Homepage

# Congratulations! You have successfully completed this topic. End of Procedure.