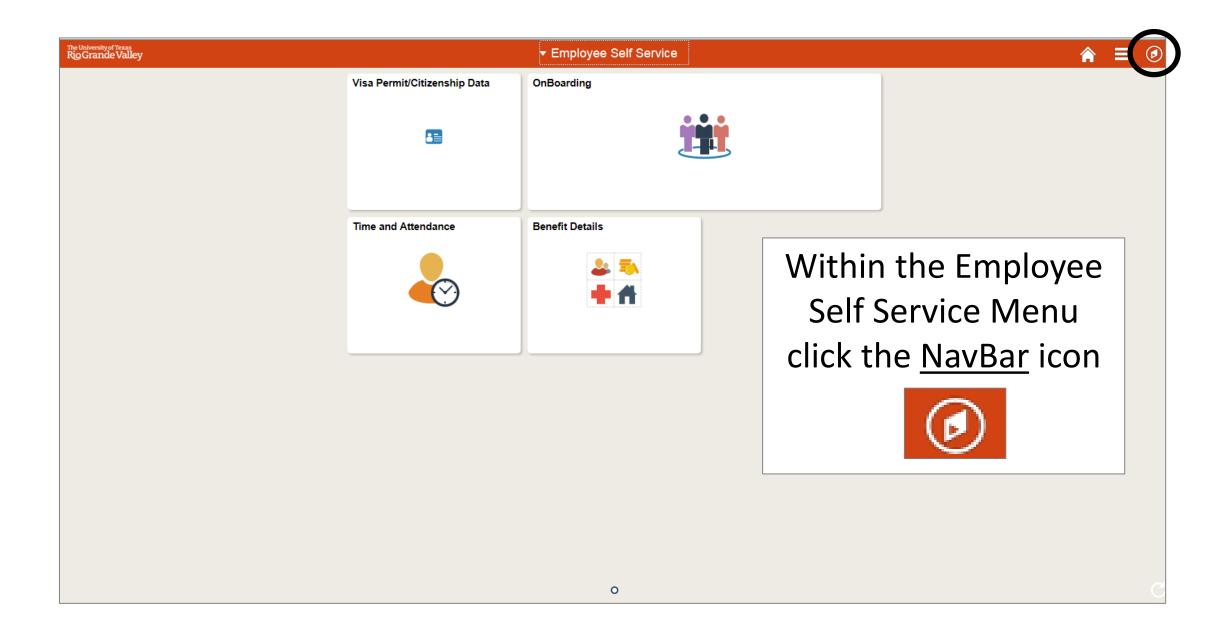

#### View W-2/W-2c Forms

Brandon Flowers

#### View a Different Tax Year

|  | Select      |                          | Personalize   2 | 1 of 1     |               |           |            |  |
|--|-------------|--------------------------|-----------------|------------|---------------|-----------|------------|--|
|  | Tax<br>Year | W-2 Reporting<br>Company | Tax Form ID     | Issue Date | Year End Form | Filing In | structions |  |
|  |             |                          |                 |            | Year End Form | Filing In | structions |  |

There are no year end forms available at this time. Please try again later.

Click on the <u>Home Button</u> to return to the PeopleSoft Homepage