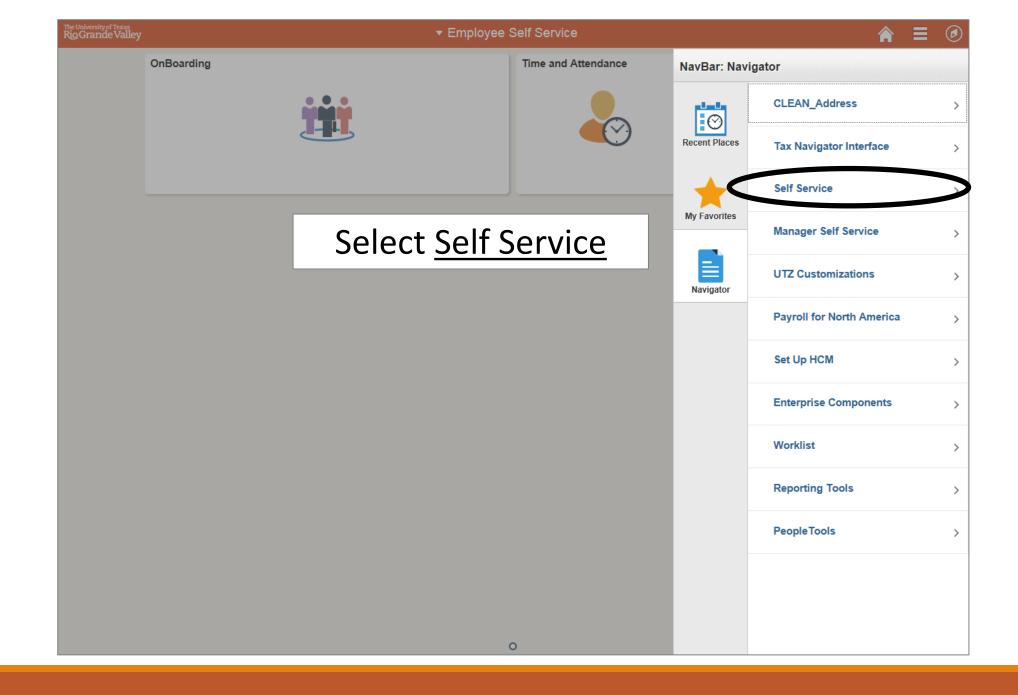

## Log In

- 1. Navigate to <a href="https://my.utrgv.edu">https://my.utrgv.edu</a>
- 2. Type in your credentials.
- 3. PeopleSoft may be found in the Applications section of your MyUTRGV Homepage.

PeopleSoft