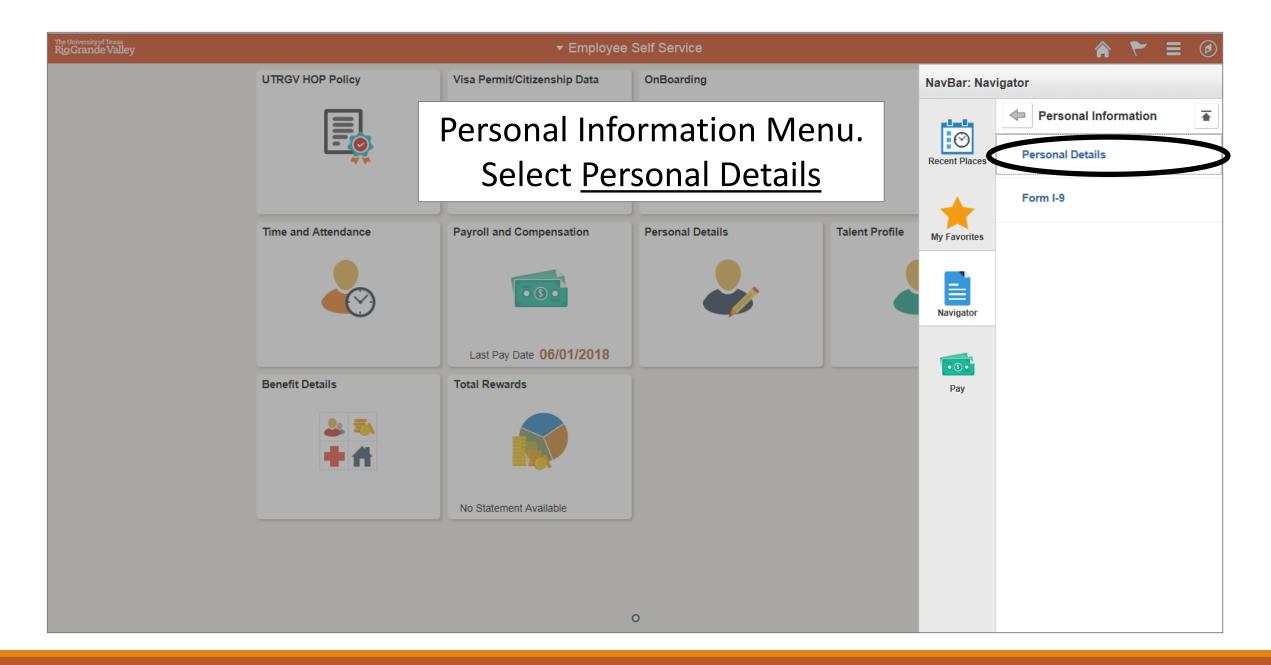

OnBoarding

Talant Drafila

Time and Attendance

**Payroll and Compensation** 

Last Pay Date 06/01/2018

Personal Details

Within the Employee

Self Service Menu

click the NavBar icon

**Benefit Details** 

Total Rewards

No Statement Available

Make any necessary changes to and click Save

If you wish to delete a telephone number at this time click

Delete

If you do not want to make any changes click <u>Cancel</u>