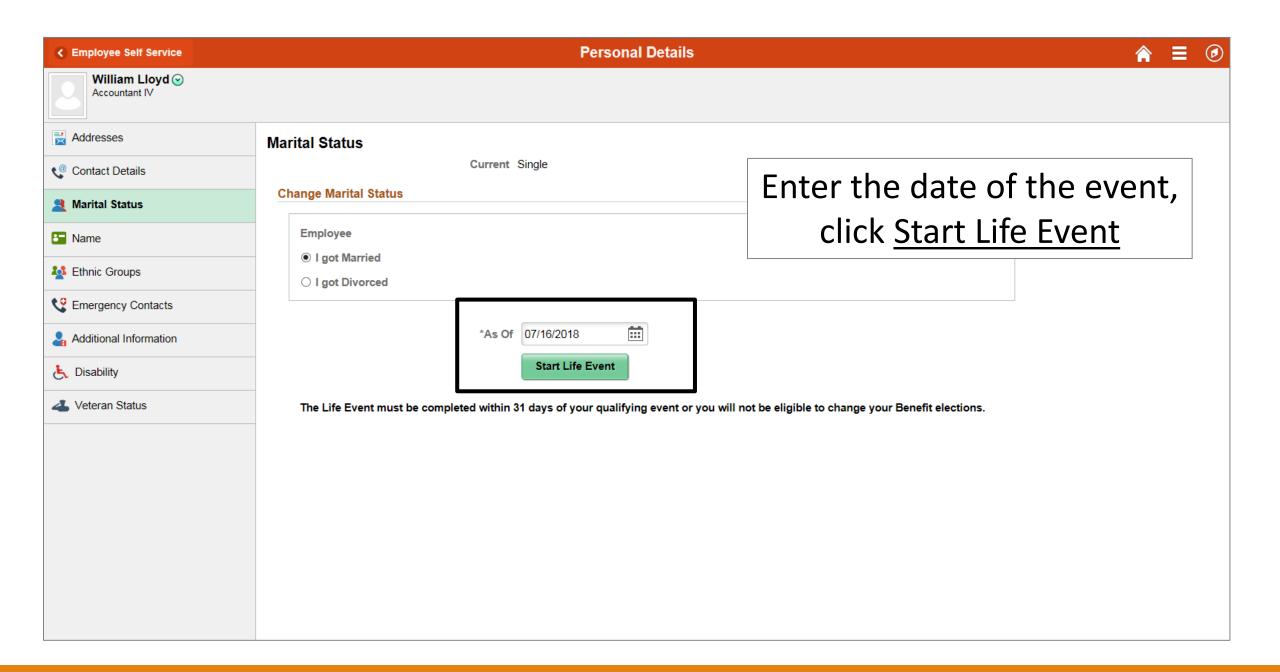

UTRGV uses Microsoft Multifactor Authenticator (MFA) to keep our information and applications secure

Set up your authentication method