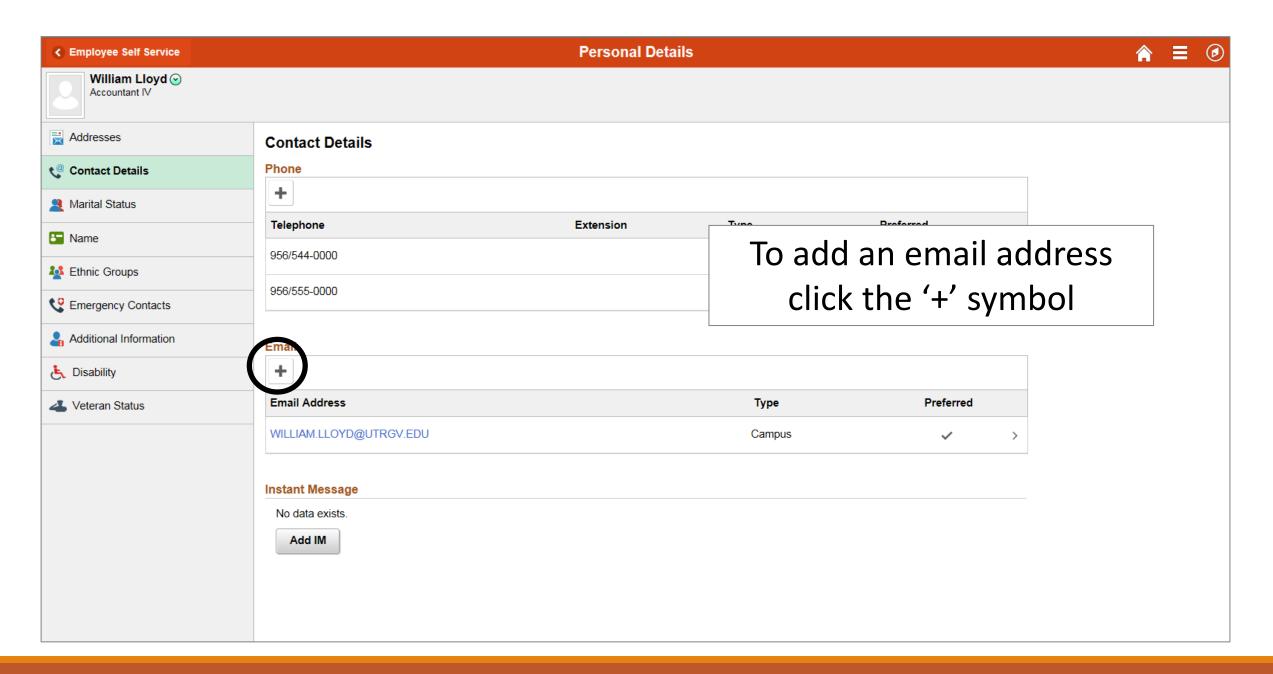

click the NavBar icon

**Benefit Details** 

Total Rewards

No Statement Available

Make any necessary changes to and click Save

If you wish to delete a telephone number at this time click

Delete

If you do not want to make any changes click <u>Cancel</u>