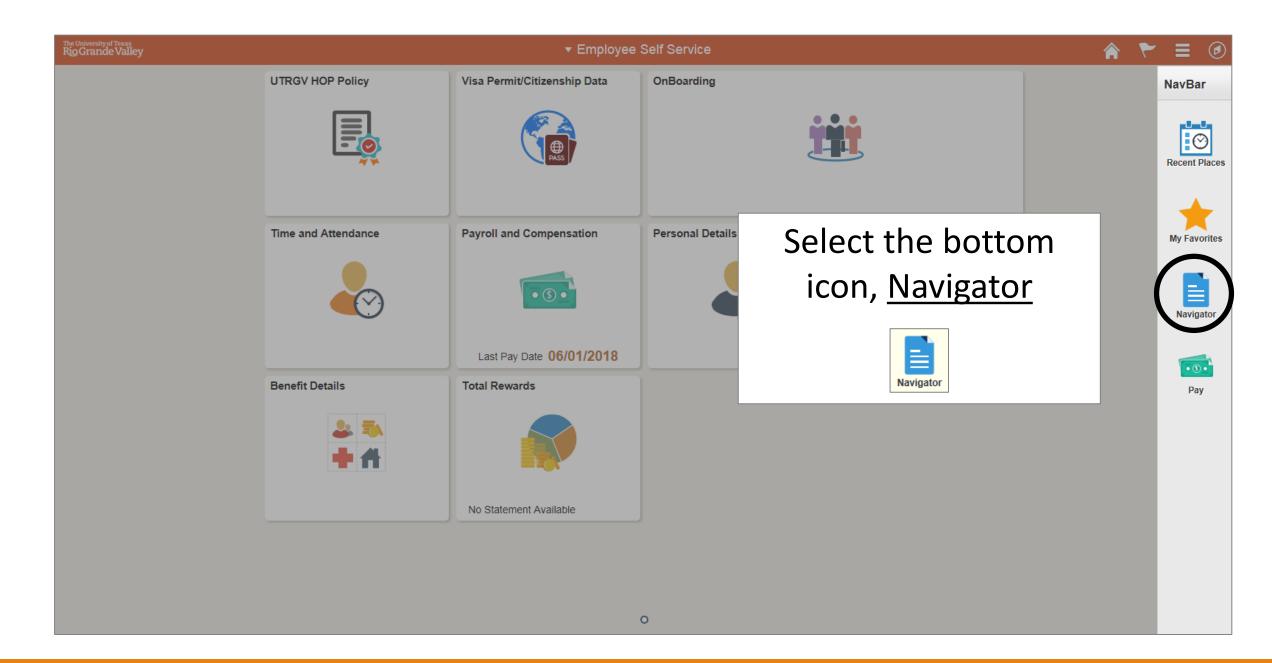

OnBoarding

Talant Drafila

Time and Attendance

**Payroll and Compensation** 

Last Pay Date 06/01/2018

Personal Details

Within the Employee

Self Service Menu

click the NavBar icon

**Benefit Details** 

Total Rewards

No Statement Available

Make any necessary changes to and click Save

If you wish to delete a telephone number at this time click

Delete

If you do not want to make any changes click <u>Cancel</u>