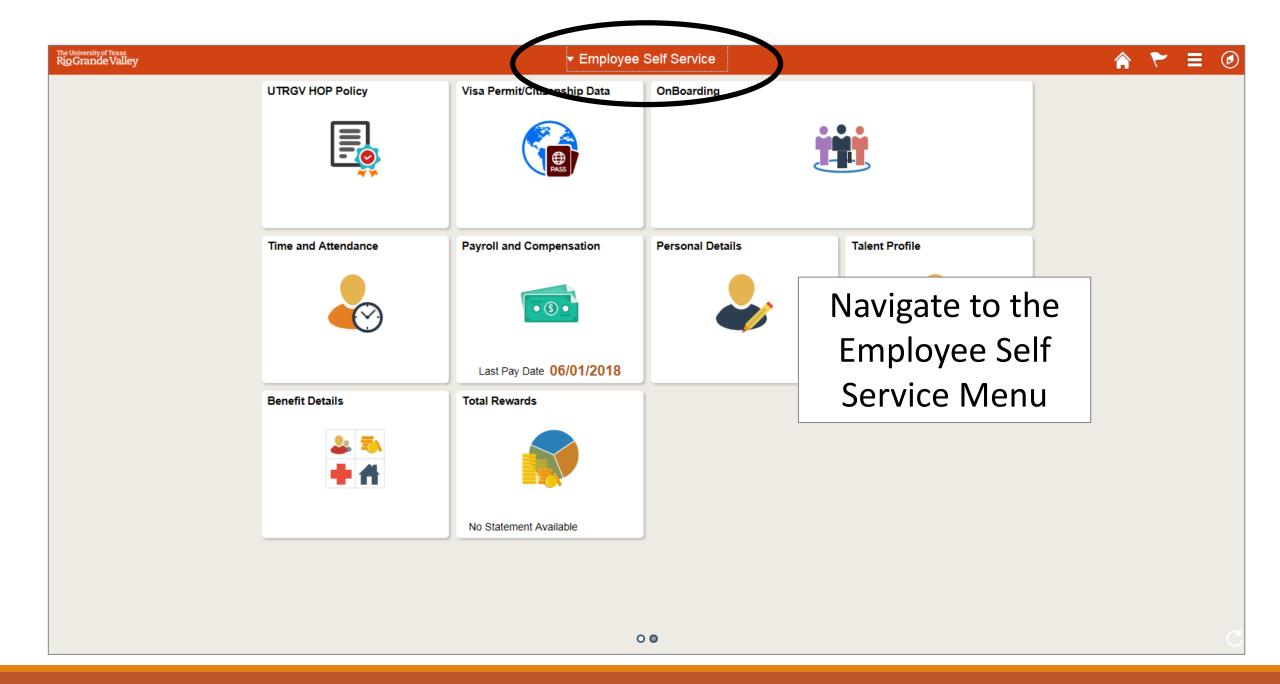

OnBoarding

Talant Drafila

Time and Attendance

**Payroll and Compensation** 

Last Pay Date 06/01/2018

Personal Details

Within the Employee

Self Service Menu