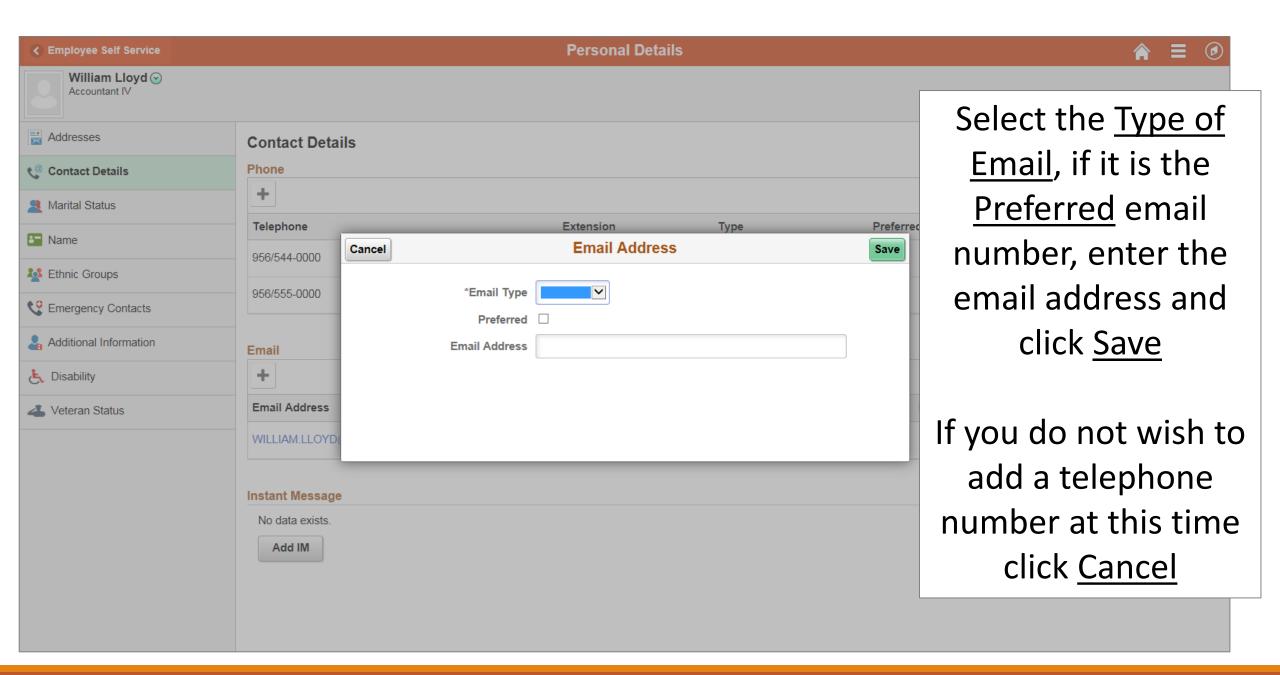

Make any necessary changes to and click Save

If you wish to delete the email address at this time click Delete

If you do not want to make any changes click <u>Cancel</u>

If you do not wish to add a emergency contact at this time click Cancel