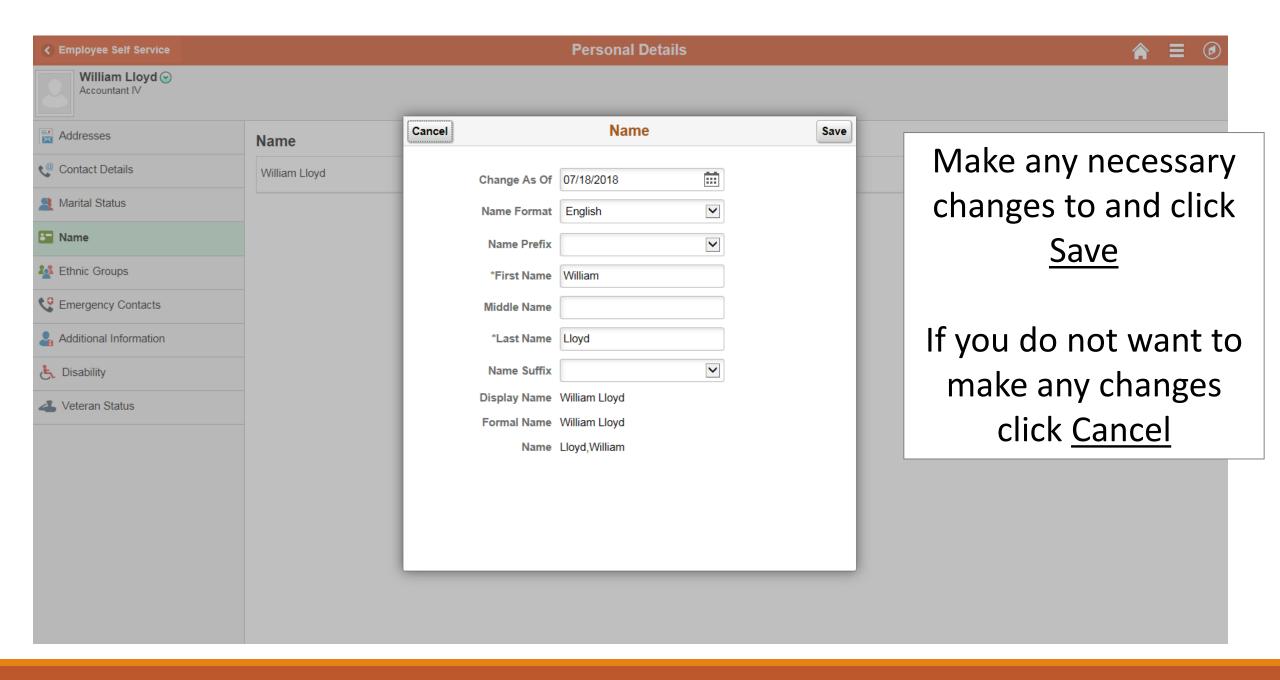

click the NavBar icon

**Benefit Details** 

Total Rewards

No Statement Available

Make any necessary changes to and click Save

If you wish to delete a telephone number at this time click

Delete

If you do not want to make any changes click <u>Cancel</u>