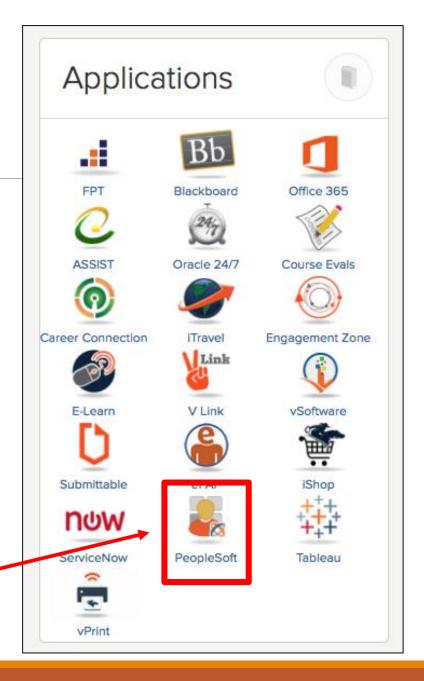

## Log In

- 1. Navigate to <a href="https://my.utrgv.edu">https://my.utrgv.edu</a>
- 2. Type in your credentials.
- 3. PeopleSoft may be found in the Applications section of your MyUTRGV Homepage.

PeopleSoft