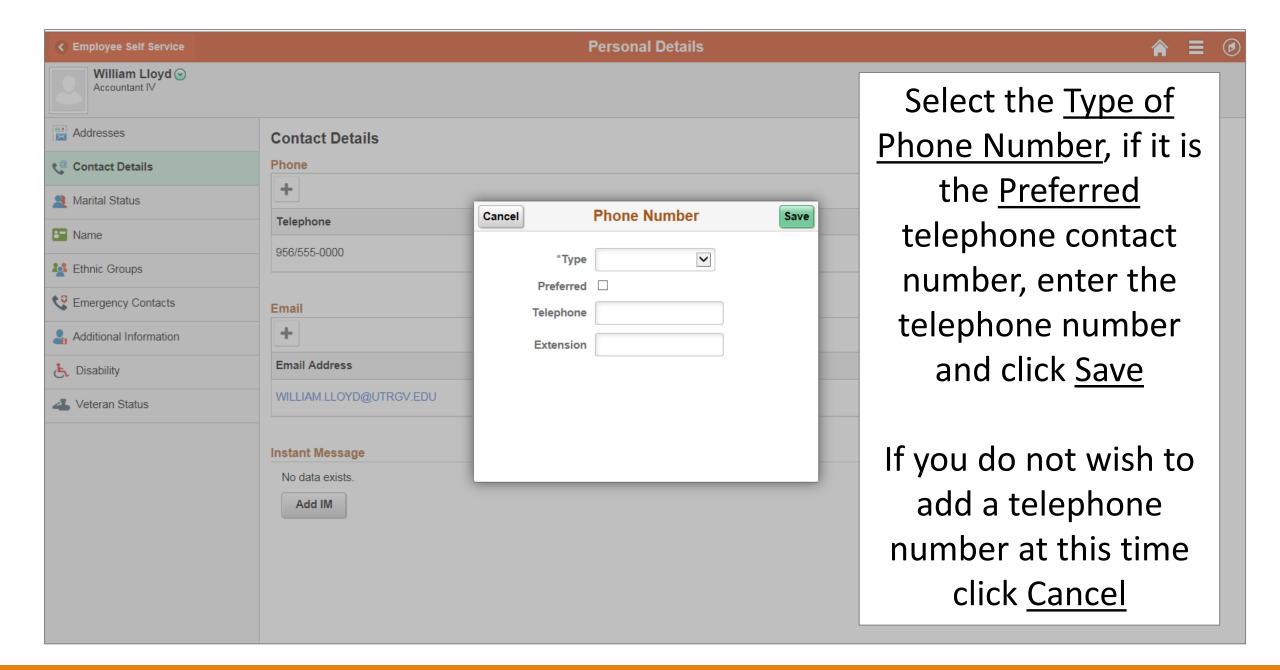

click the NavBar icon

**Benefit Details** 

Total Rewards

No Statement Available

Make any necessary changes to and click Save

If you wish to delete a telephone number at this time click

Delete

If you do not want to make any changes click <u>Cancel</u>