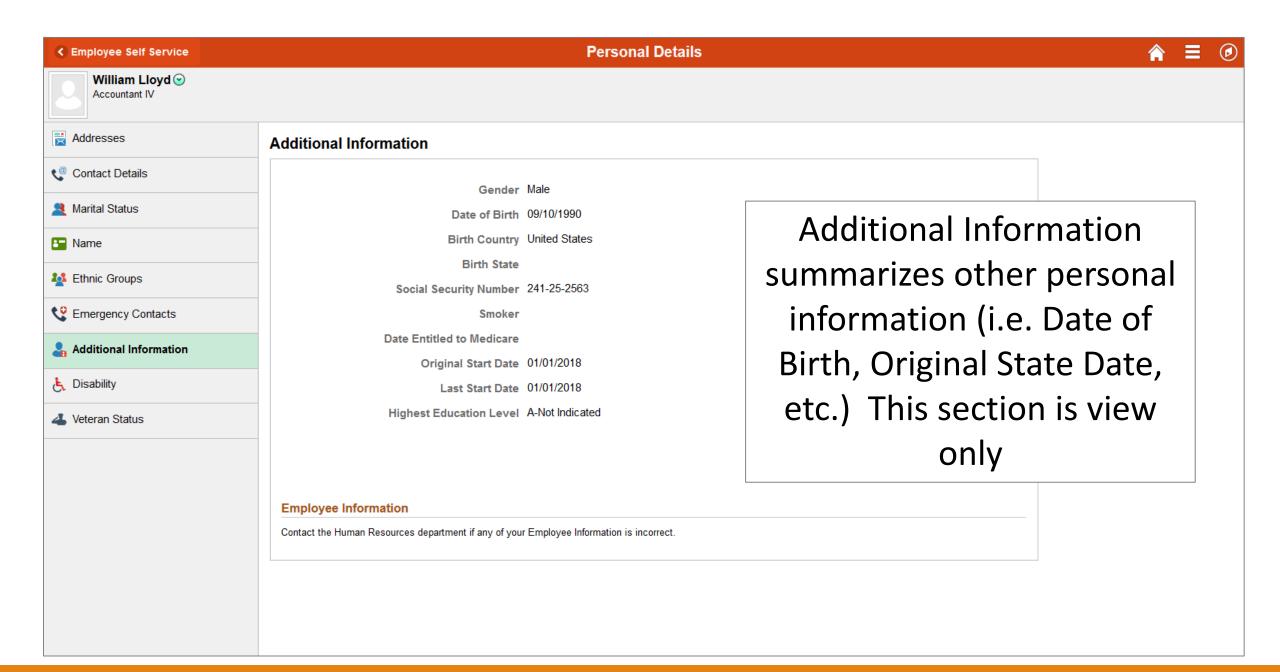

Make any necessary changes to and click Save

If you wish to delete the email address at this time click Delete

If you do not want to make any changes click <u>Cancel</u>

If you do not wish to add a emergency contact at this time click Cancel