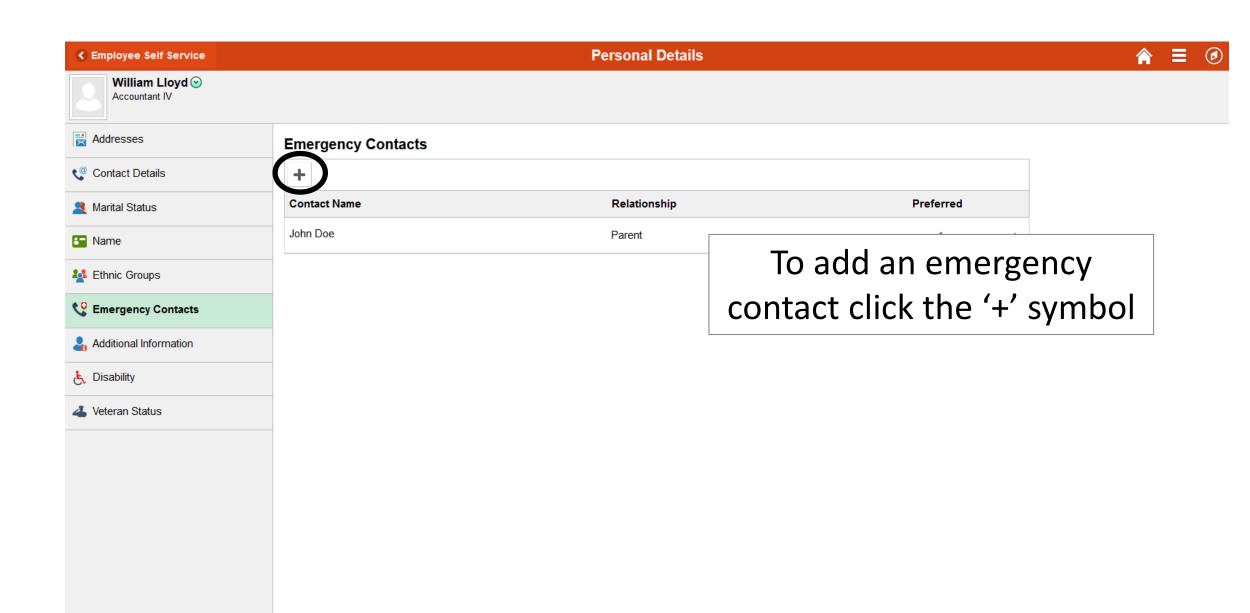

Make any necessary changes to and click Save

If you wish to delete the email address at this time click Delete

If you do not want to make any changes click <u>Cancel</u>

If you do not wish to add a emergency contact at this time click Cancel