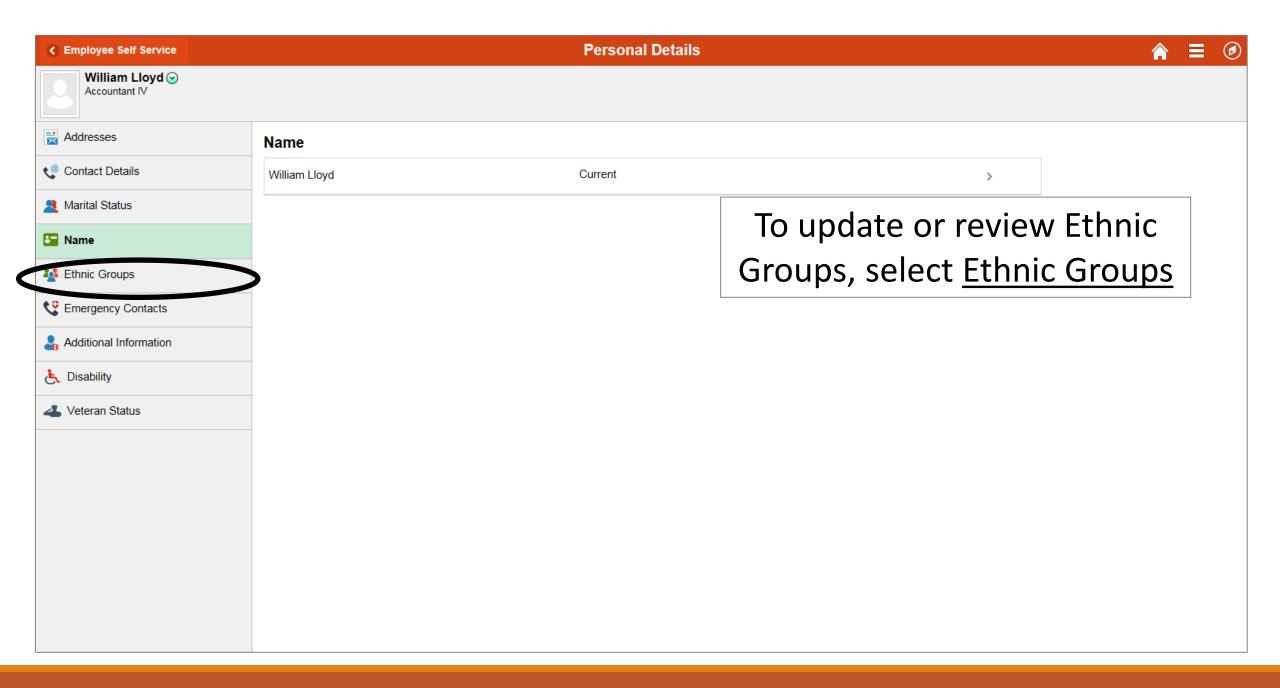

OnBoarding

Talant Drafila

Time and Attendance

**Payroll and Compensation** 

Last Pay Date 06/01/2018

Personal Details

Within the Employee

Self Service Menu