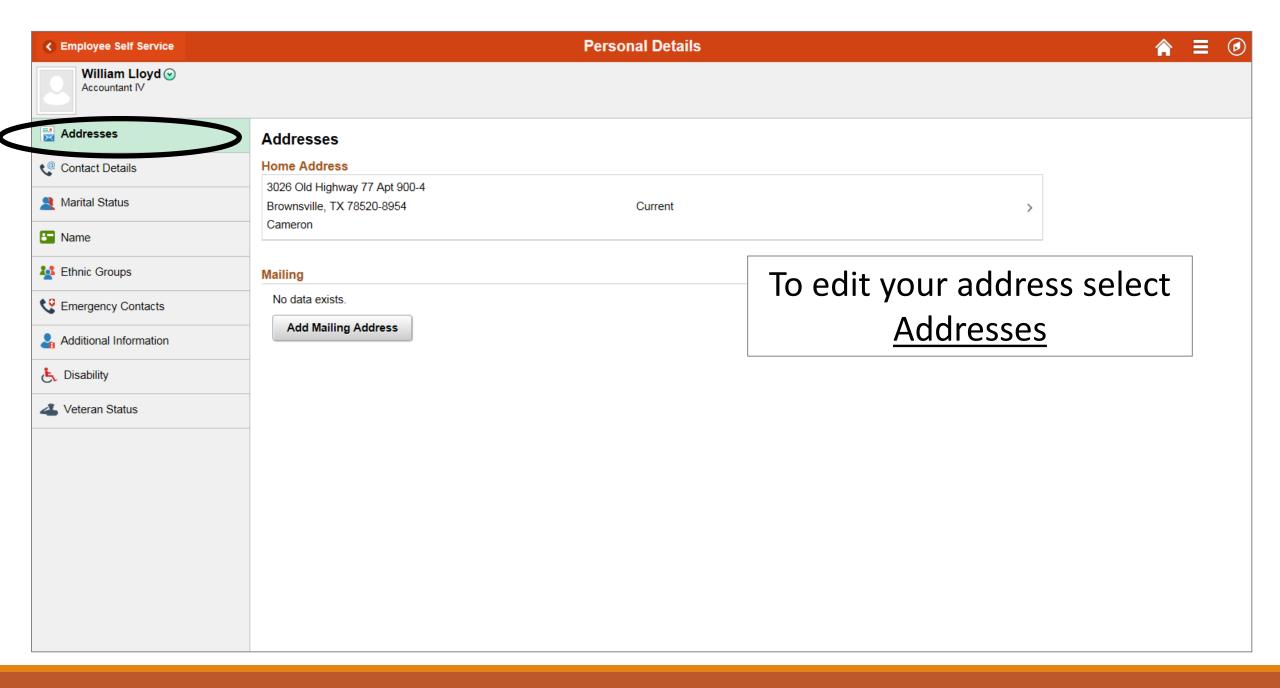

click the NavBar icon

**Benefit Details** 

Total Rewards

No Statement Available

Make any necessary changes to and click Save

If you wish to delete a telephone number at this time click

Delete

If you do not want to make any changes click <u>Cancel</u>