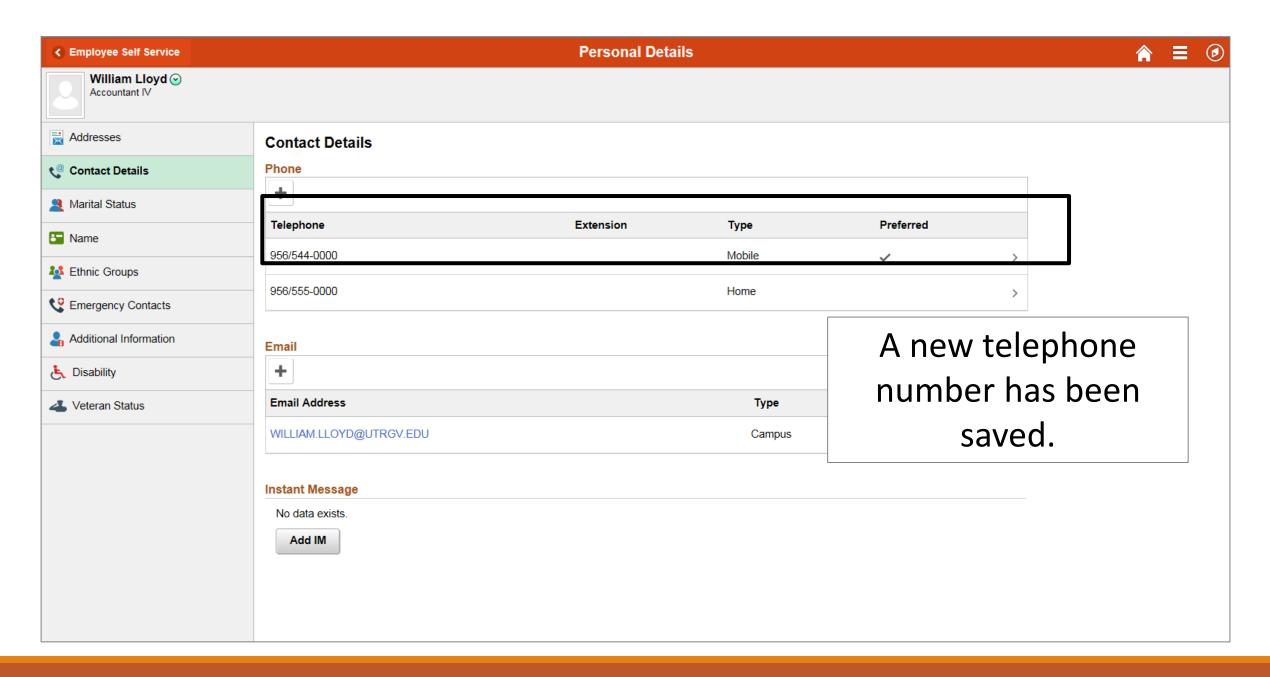

click the NavBar icon

**Benefit Details** 

Total Rewards

No Statement Available

Make any necessary changes to and click Save

If you wish to delete a telephone number at this time click

Delete

If you do not want to make any changes click <u>Cancel</u>