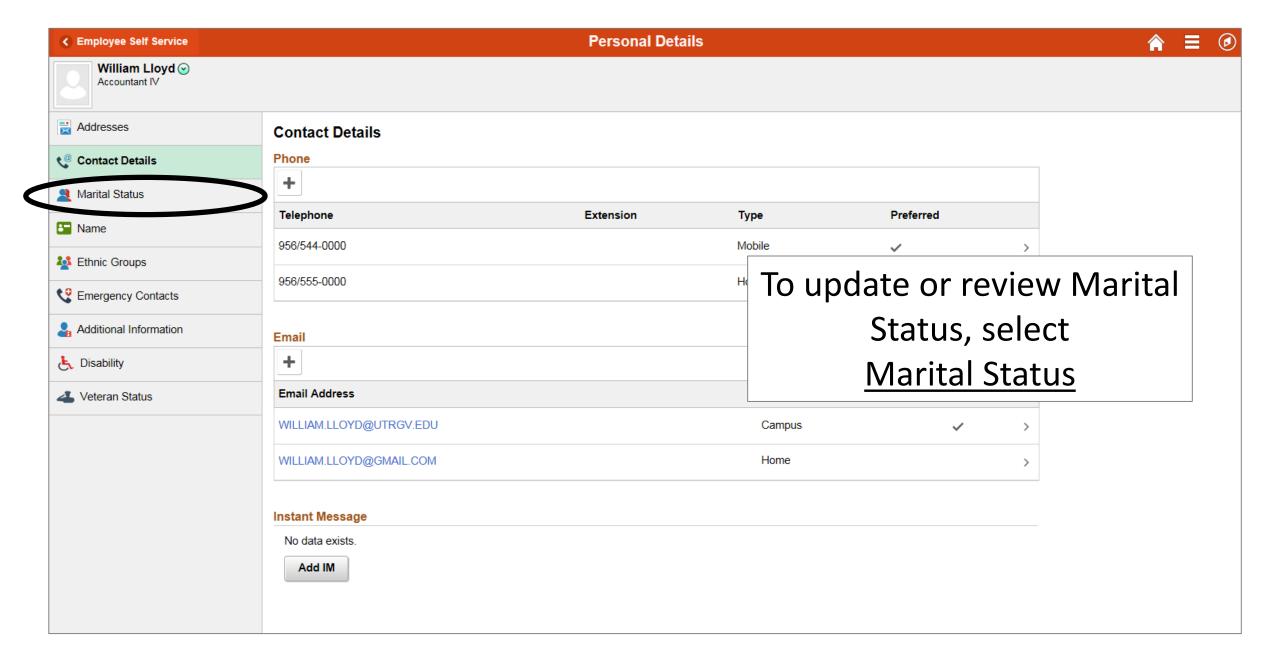

click the NavBar icon

**Benefit Details** 

Total Rewards

No Statement Available

Make any necessary changes to and click Save

If you wish to delete a telephone number at this time click

Delete

If you do not want to make any changes click <u>Cancel</u>