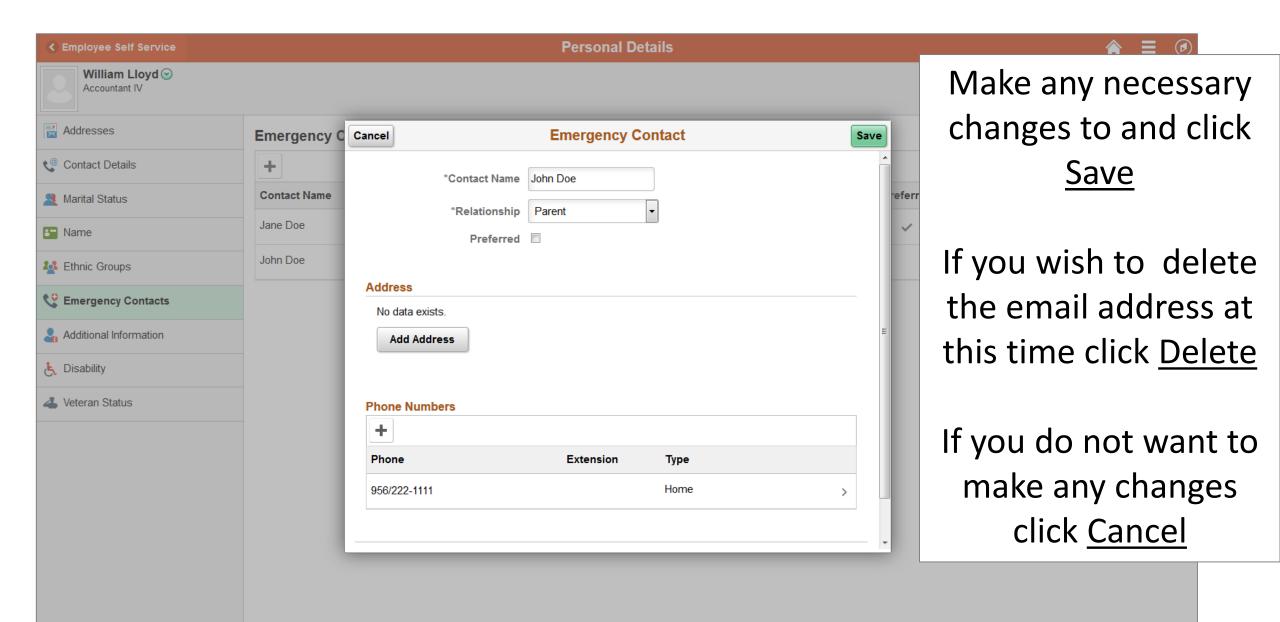

Make any necessary changes to and click Save

If you wish to delete the email address at this time click Delete

If you do not want to make any changes click <u>Cancel</u>

If you do not wish to add a emergency contact at this time click Cancel