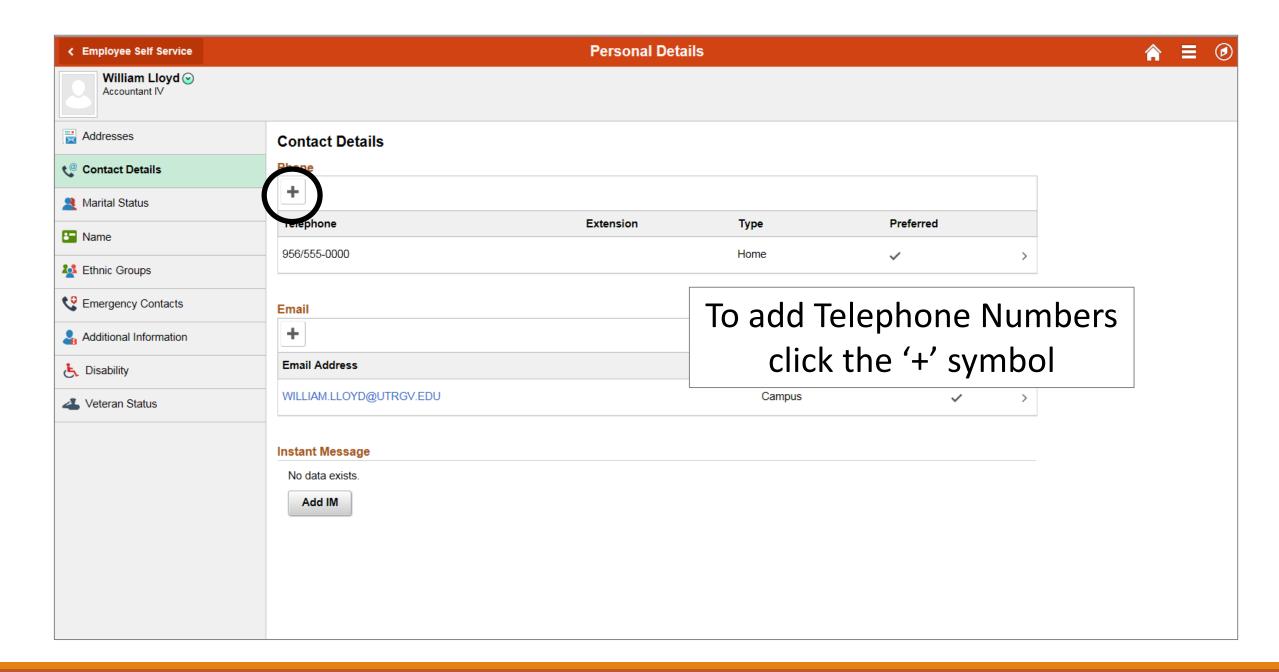

click the NavBar icon

**Benefit Details** 

Total Rewards

No Statement Available

Make any necessary changes to and click Save

If you wish to delete a telephone number at this time click

Delete

If you do not want to make any changes click <u>Cancel</u>

Make any necessary changes to and click Save

If you wish to delete the email address at this time click Delete

If you do not want to make any changes click <u>Cancel</u>

If you do not wish to add a emergency contact at this time click Cancel