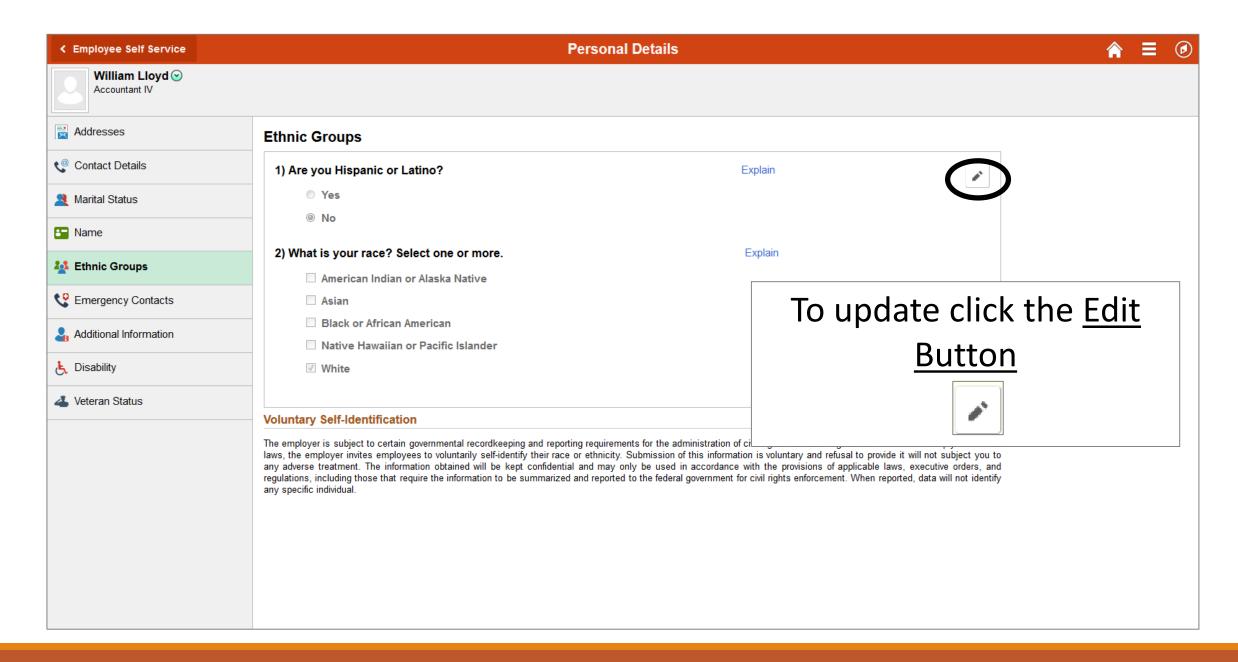

OnBoarding

Talant Drafila

Time and Attendance

**Payroll and Compensation** 

Last Pay Date 06/01/2018

Personal Details

Within the Employee

Self Service Menu

click the NavBar icon

**Benefit Details** 

Total Rewards

No Statement Available

Make any necessary changes to and click Save

If you wish to delete a telephone number at this time click

Delete

If you do not want to make any changes click <u>Cancel</u>