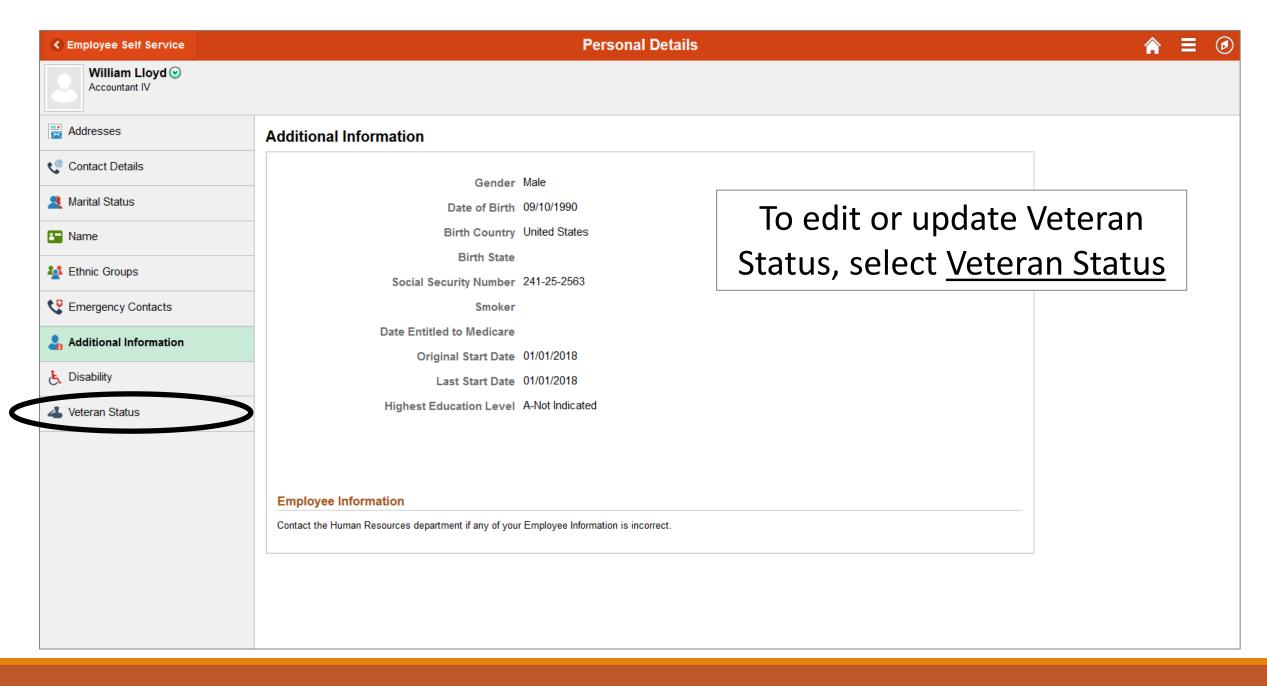

Make any necessary changes to and click Save

If you wish to delete the email address at this time click Delete

If you do not want to make any changes click <u>Cancel</u>

If you do not wish to add a emergency contact at this time click Cancel