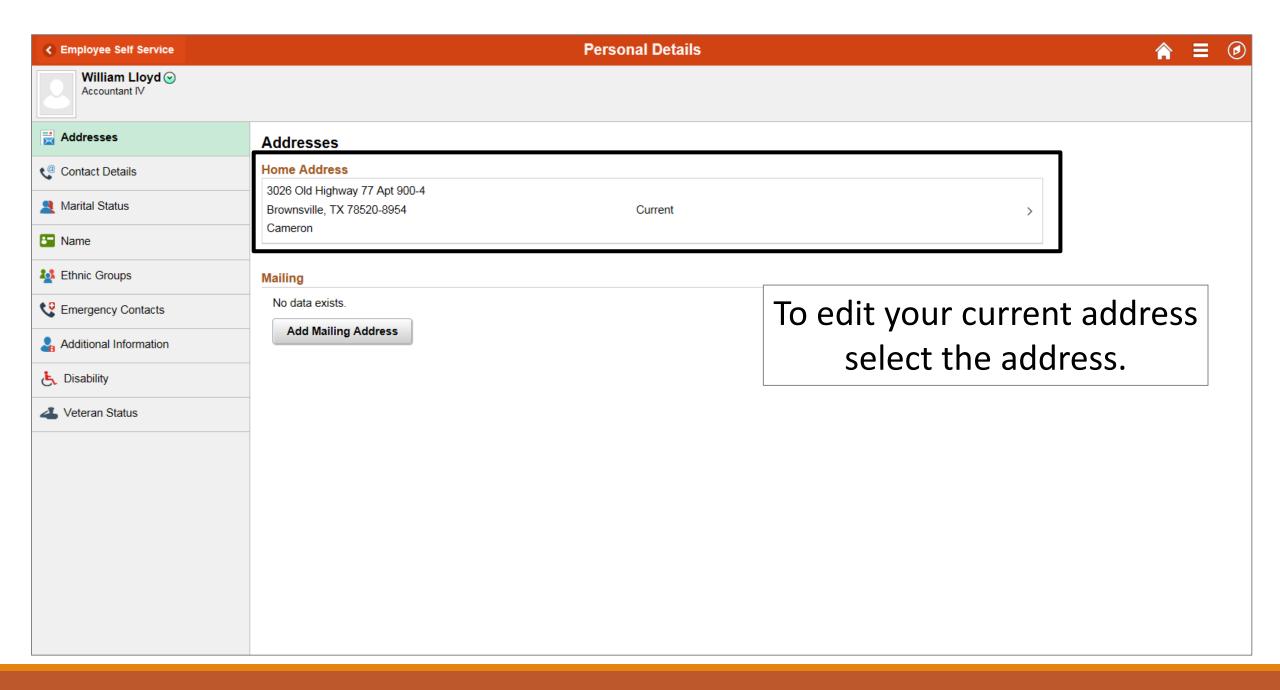

OnBoarding

Talant Drafila

Time and Attendance

**Payroll and Compensation** 

Last Pay Date 06/01/2018

Personal Details

Within the Employee

Self Service Menu

click the NavBar icon

**Benefit Details** 

Total Rewards

No Statement Available

Make any necessary changes to and click Save

If you wish to delete a telephone number at this time click

Delete

If you do not want to make any changes click <u>Cancel</u>