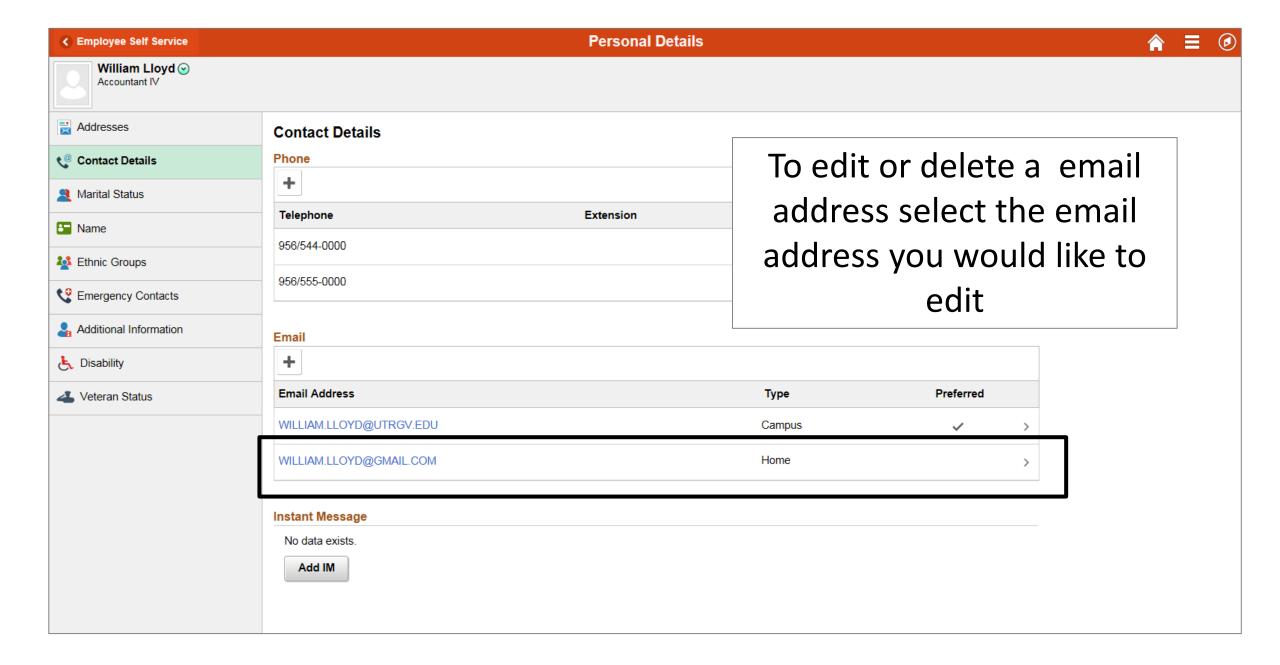

Make any necessary changes to and click Save

If you wish to delete the email address at this time click Delete

If you do not want to make any changes click <u>Cancel</u>

If you do not wish to add a emergency contact at this time click Cancel