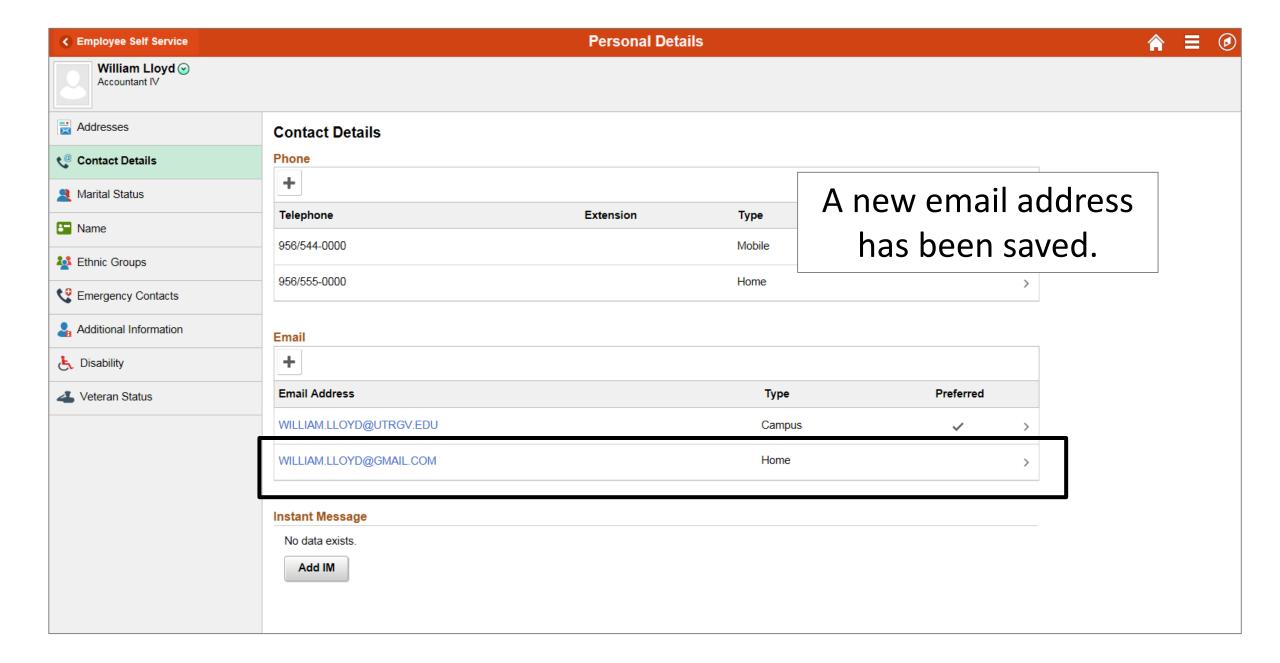

Make any necessary changes to and click Save

If you wish to delete the email address at this time click Delete

If you do not want to make any changes click <u>Cancel</u>

If you do not wish to add a emergency contact at this time click Cancel