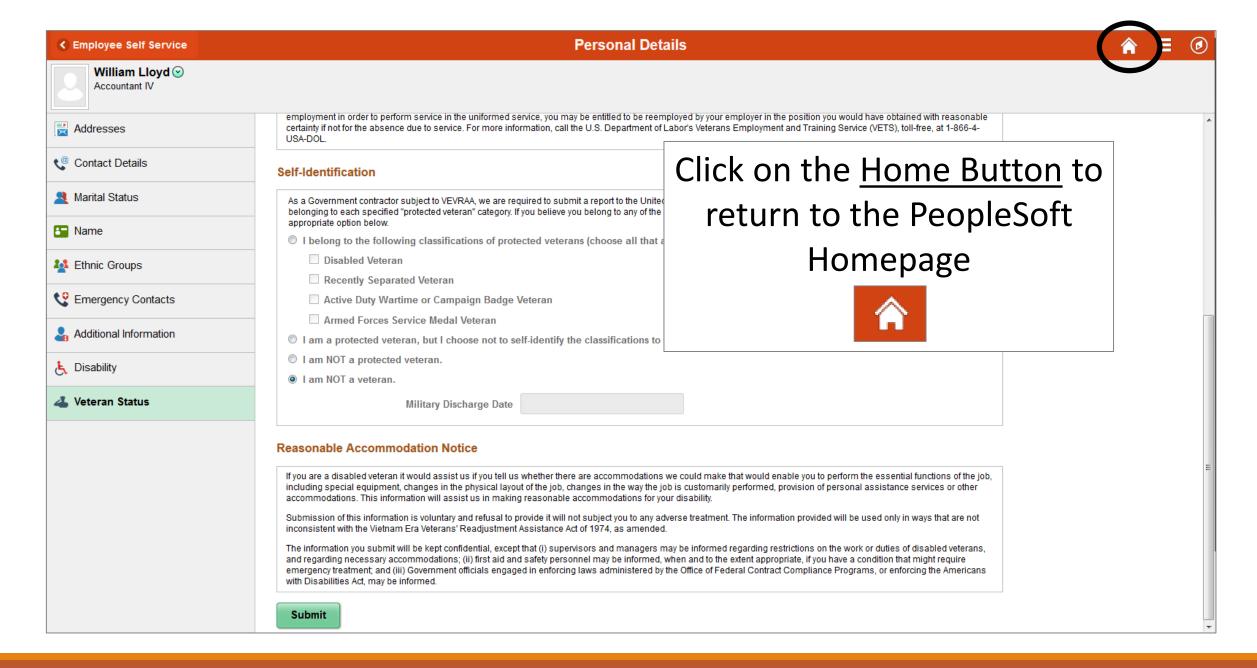

click the NavBar icon

**Benefit Details** 

Total Rewards

No Statement Available

Make any necessary changes to and click Save

If you wish to delete a telephone number at this time click

Delete

If you do not want to make any changes click <u>Cancel</u>