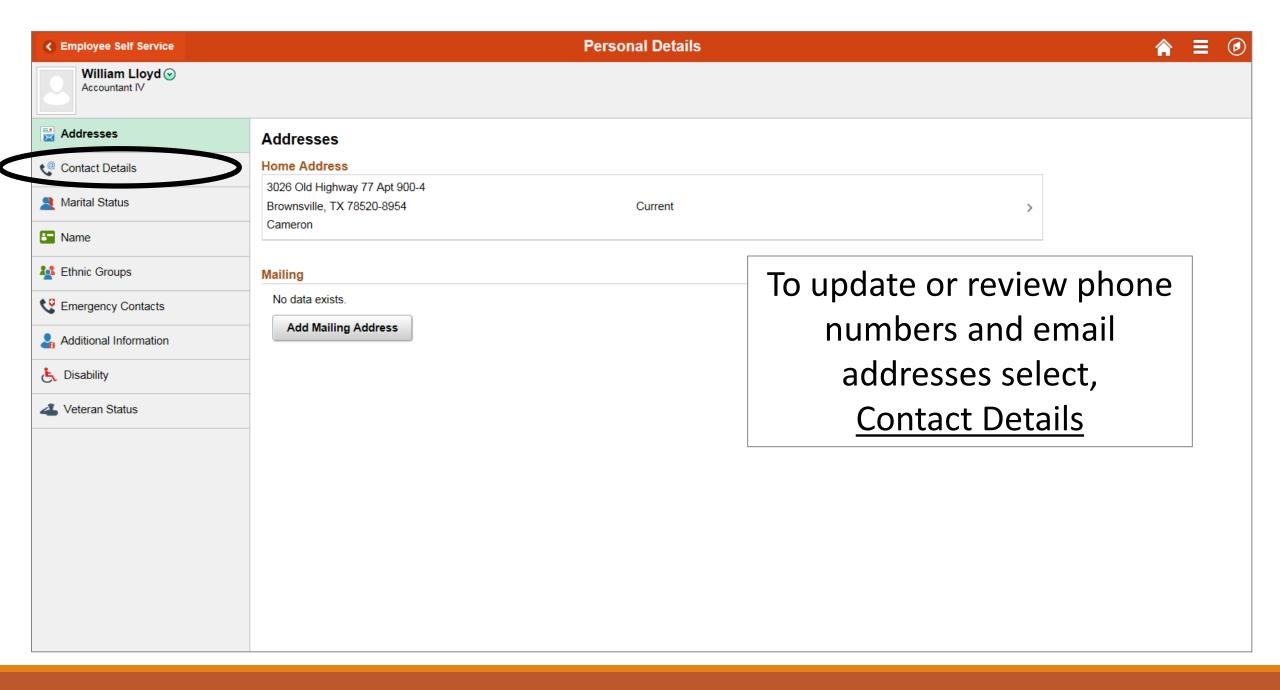

OnBoarding

Talant Drafila

Time and Attendance

**Payroll and Compensation** 

Last Pay Date 06/01/2018

Personal Details

Within the Employee

Self Service Menu

click the NavBar icon

**Benefit Details** 

Total Rewards

No Statement Available

Make any necessary changes to and click Save

If you wish to delete a telephone number at this time click

Delete

If you do not want to make any changes click <u>Cancel</u>