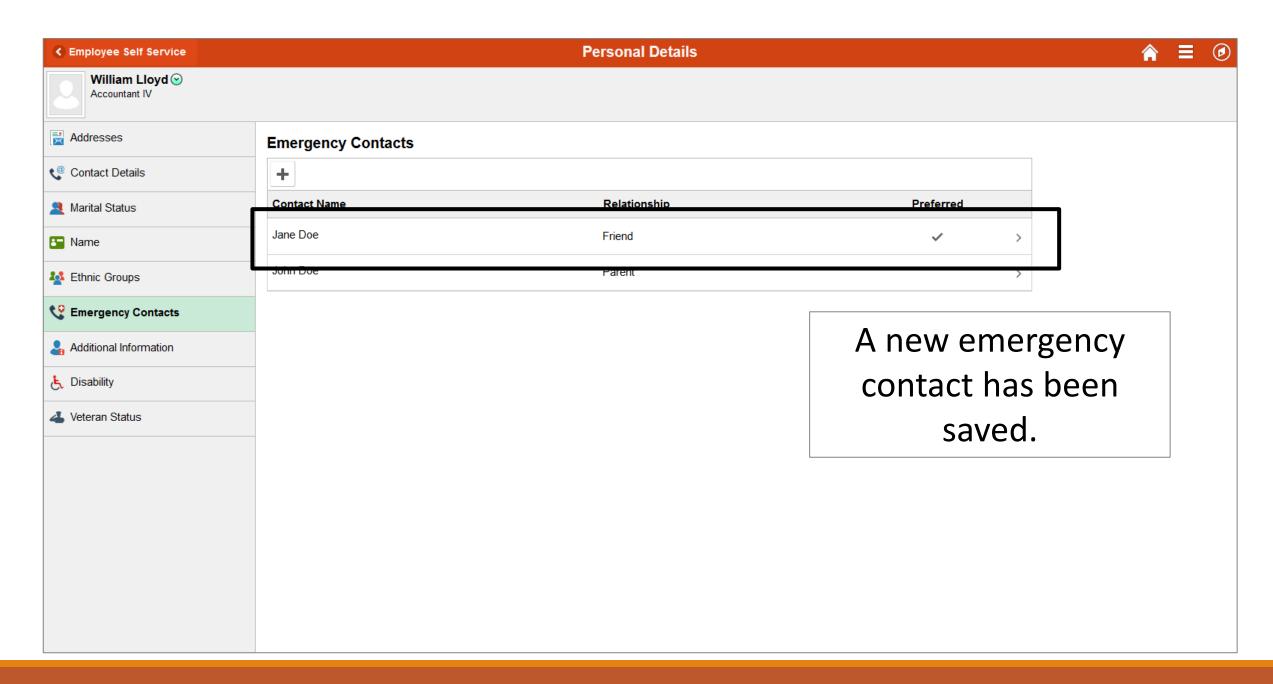

Make any necessary changes to and click Save

If you wish to delete the email address at this time click Delete

If you do not want to make any changes click <u>Cancel</u>

If you do not wish to add a emergency contact at this time click Cancel