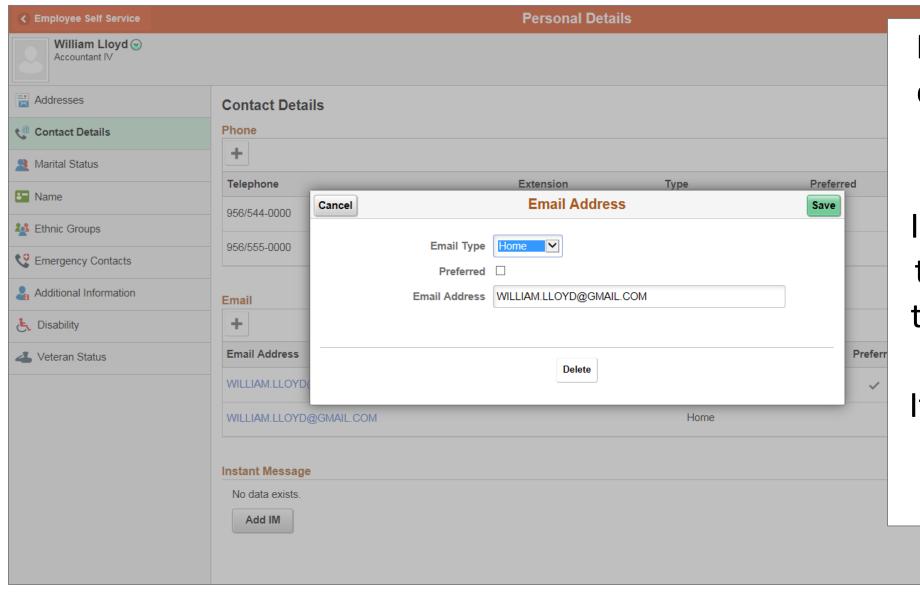

Make any necessary changes to and click Save

If you wish to delete the email address at this time click Delete

If you do not want to make any changes click <u>Cancel</u>

If you do not wish to add a emergency contact at this time click Cancel