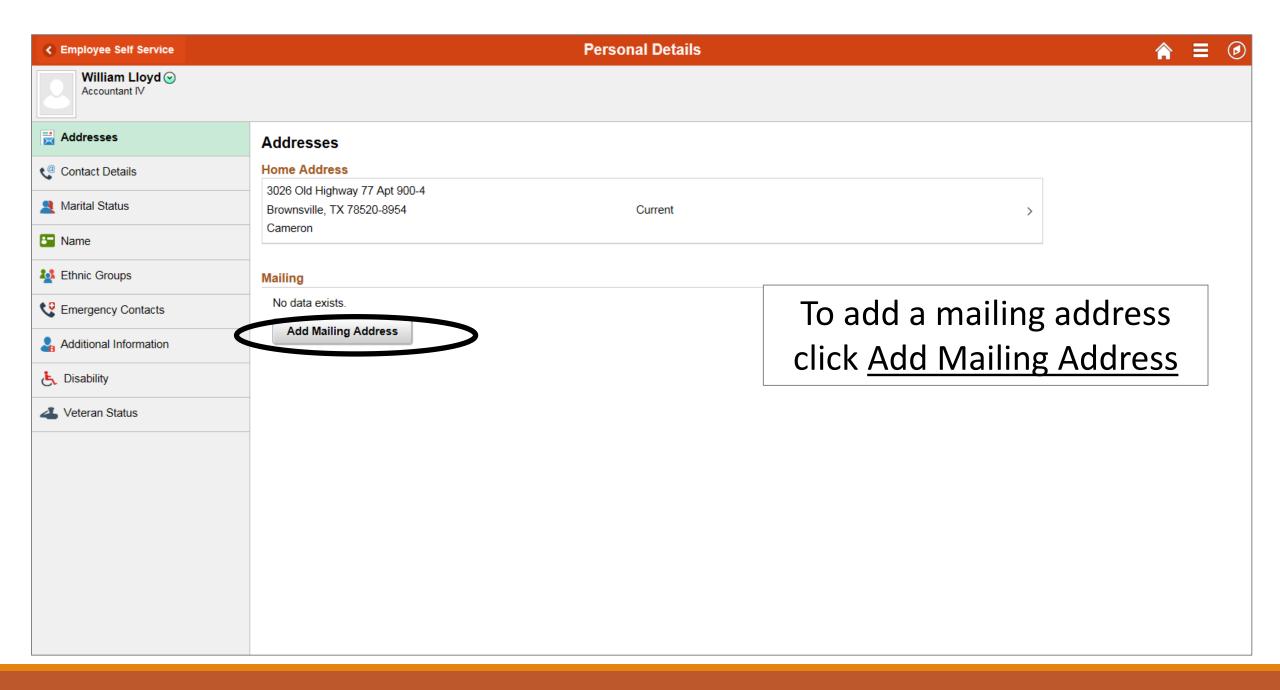

OnBoarding

Talant Drafila

Time and Attendance

**Payroll and Compensation** 

Last Pay Date 06/01/2018

Personal Details

Within the Employee

Self Service Menu

click the NavBar icon

**Benefit Details** 

Total Rewards

No Statement Available

Make any necessary changes to and click Save

If you wish to delete a telephone number at this time click

Delete

If you do not want to make any changes click <u>Cancel</u>