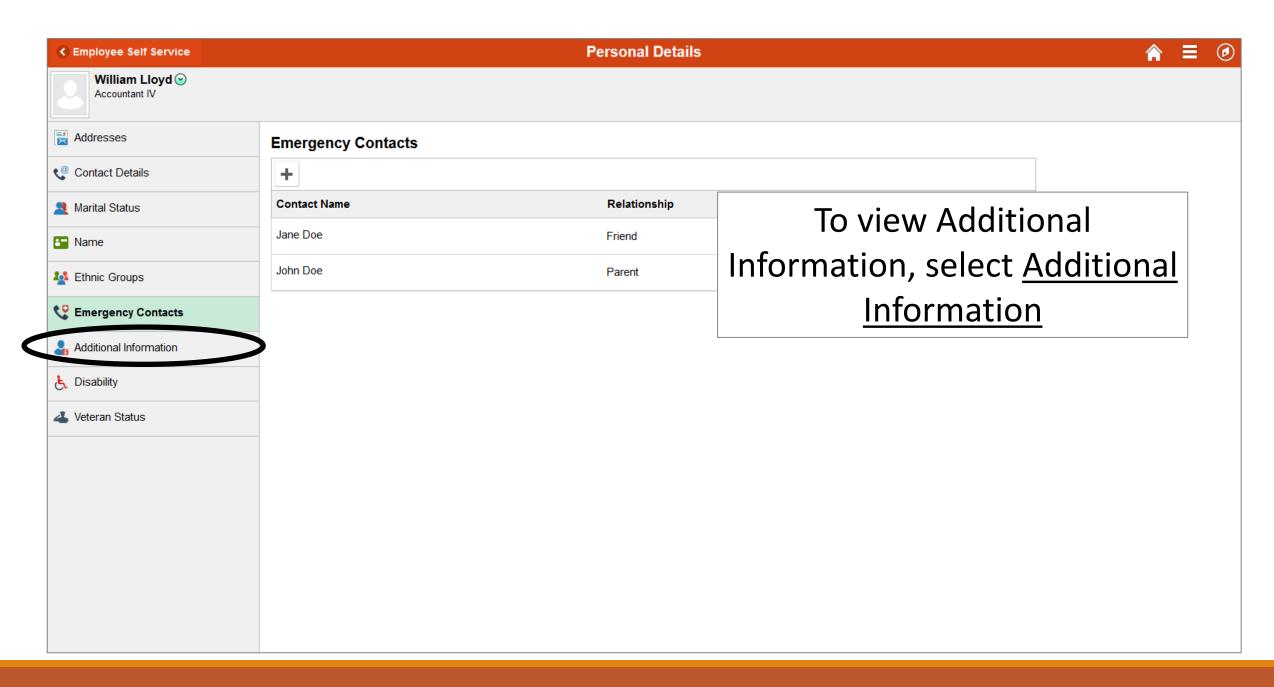

Make any necessary changes to and click Save

If you wish to delete the email address at this time click Delete

If you do not want to make any changes click <u>Cancel</u>

If you do not wish to add a emergency contact at this time click Cancel