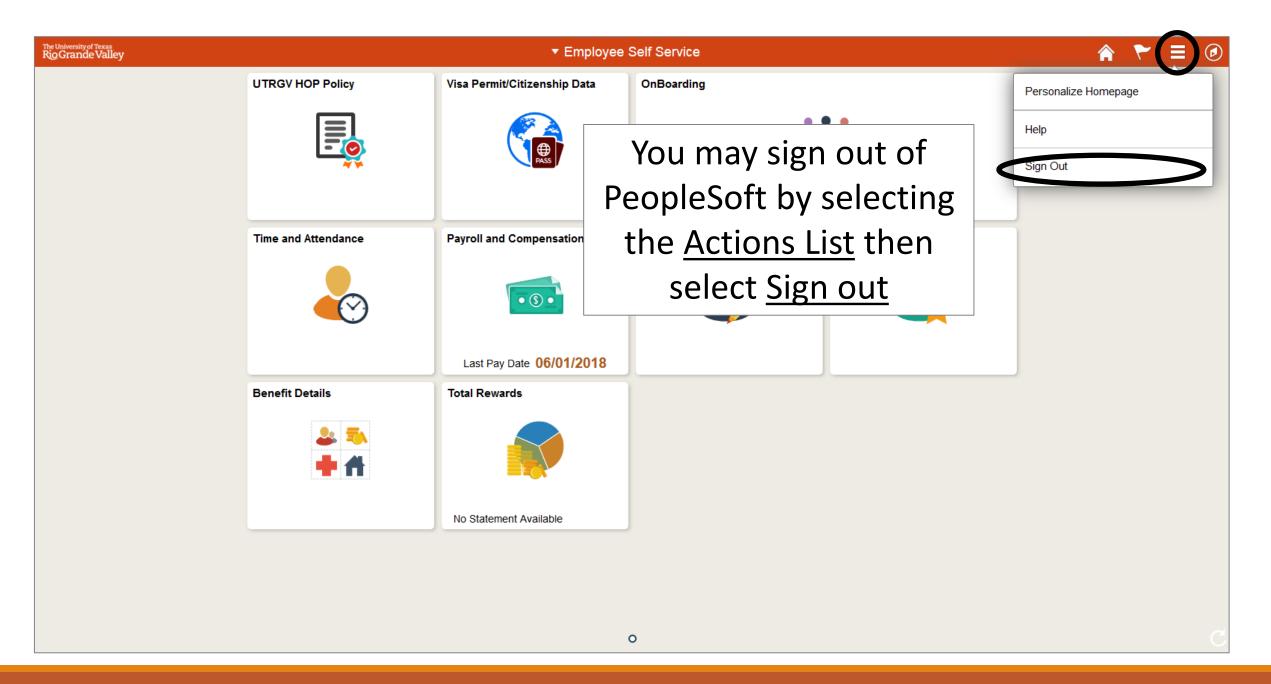

click the NavBar icon

**Benefit Details** 

Total Rewards

No Statement Available

Make any necessary changes to and click Save

If you wish to delete a telephone number at this time click

Delete

If you do not want to make any changes click <u>Cancel</u>