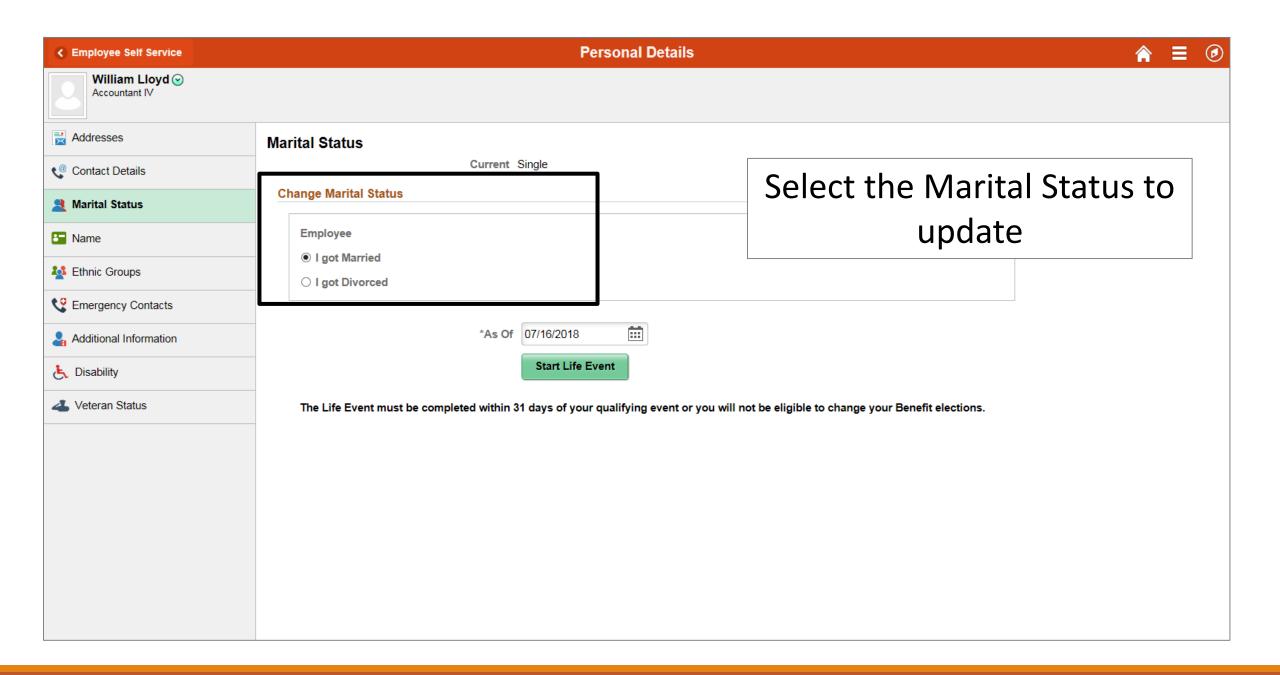

UTRGV uses Microsoft Multifactor Authenticator (MFA) to keep our information and applications secure

Set up your authentication method