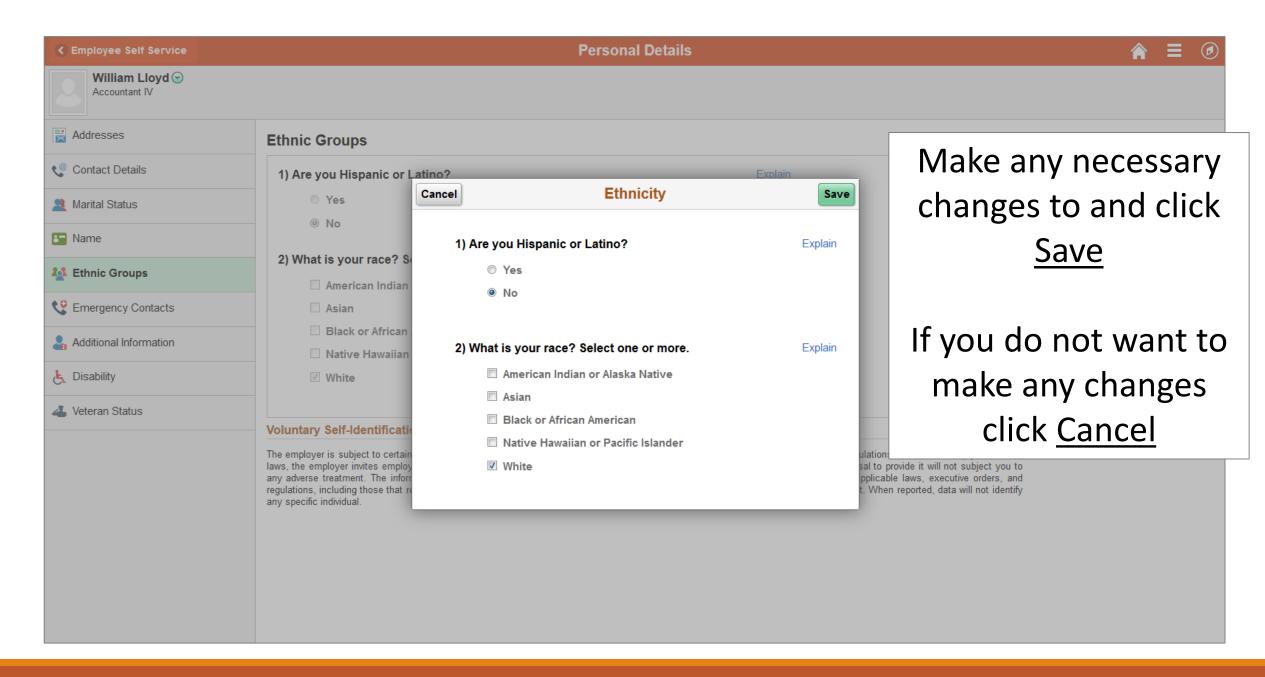

click the NavBar icon

**Benefit Details** 

Total Rewards

No Statement Available

Make any necessary changes to and click Save

If you wish to delete a telephone number at this time click

Delete

If you do not want to make any changes click <u>Cancel</u>