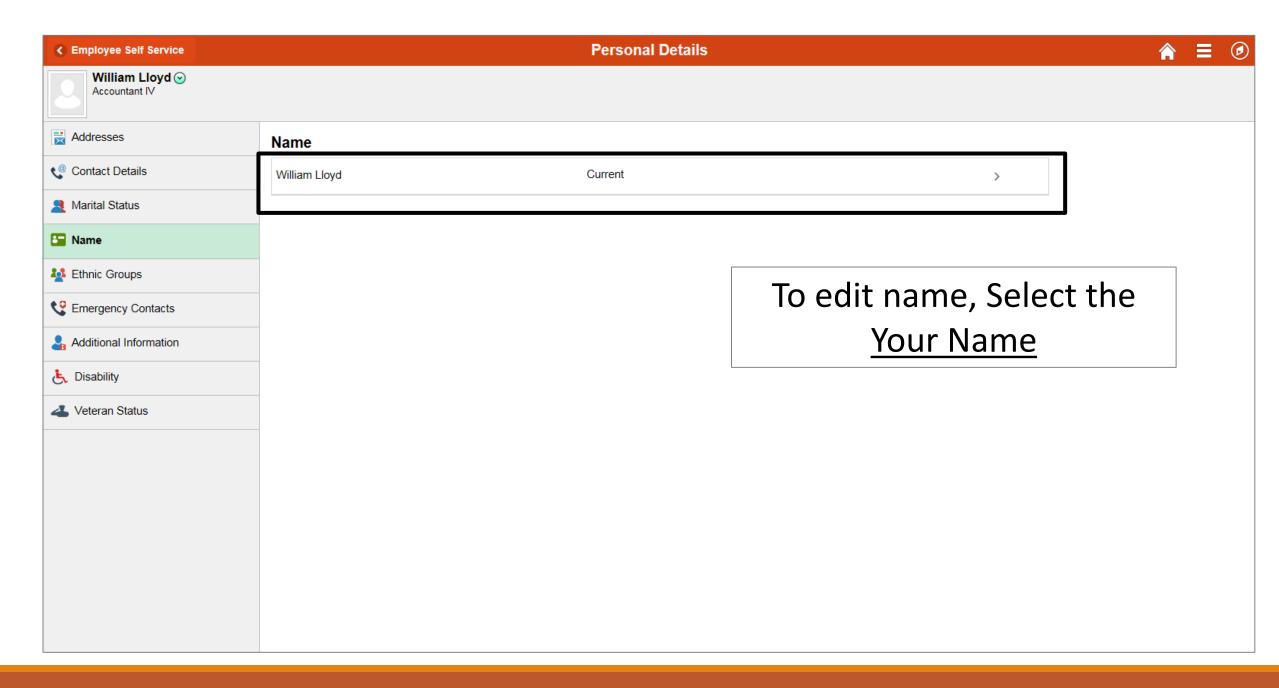

OnBoarding

Talant Drafila

Time and Attendance

**Payroll and Compensation** 

Last Pay Date 06/01/2018

Personal Details

Within the Employee

Self Service Menu