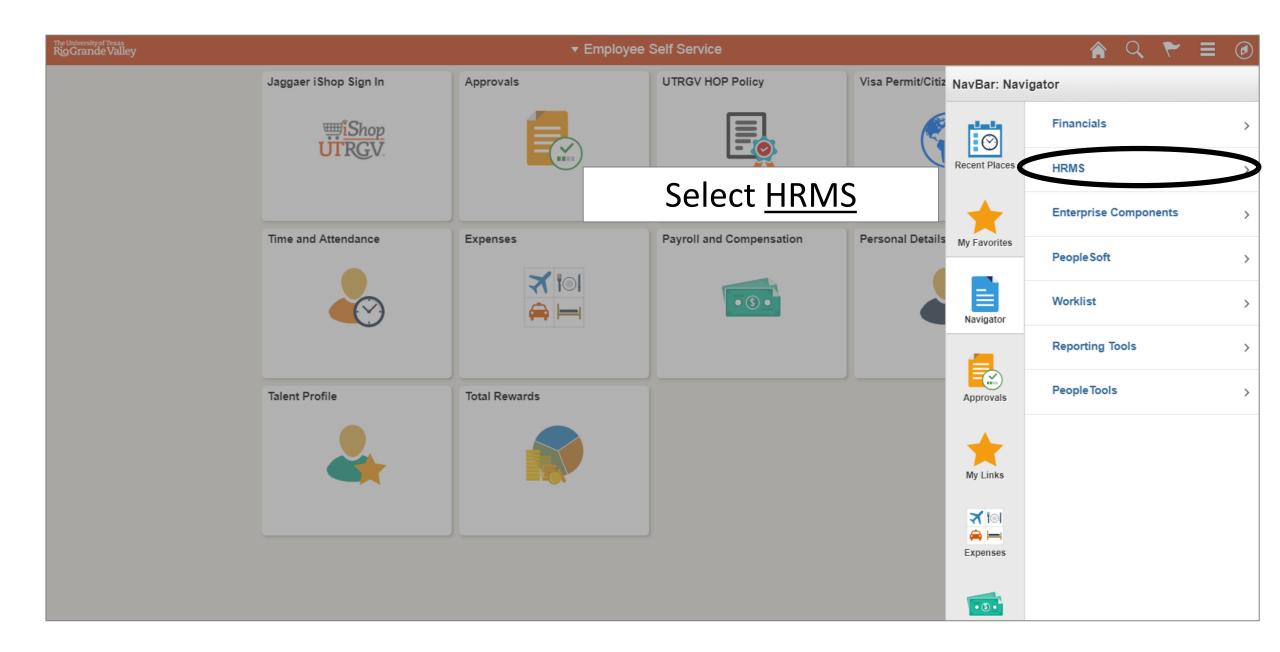

click the NavBar icon

**Benefit Details** 

Total Rewards

No Statement Available

Make any necessary changes to and click Save

If you wish to delete a telephone number at this time click

Delete

If you do not want to make any changes click <u>Cancel</u>