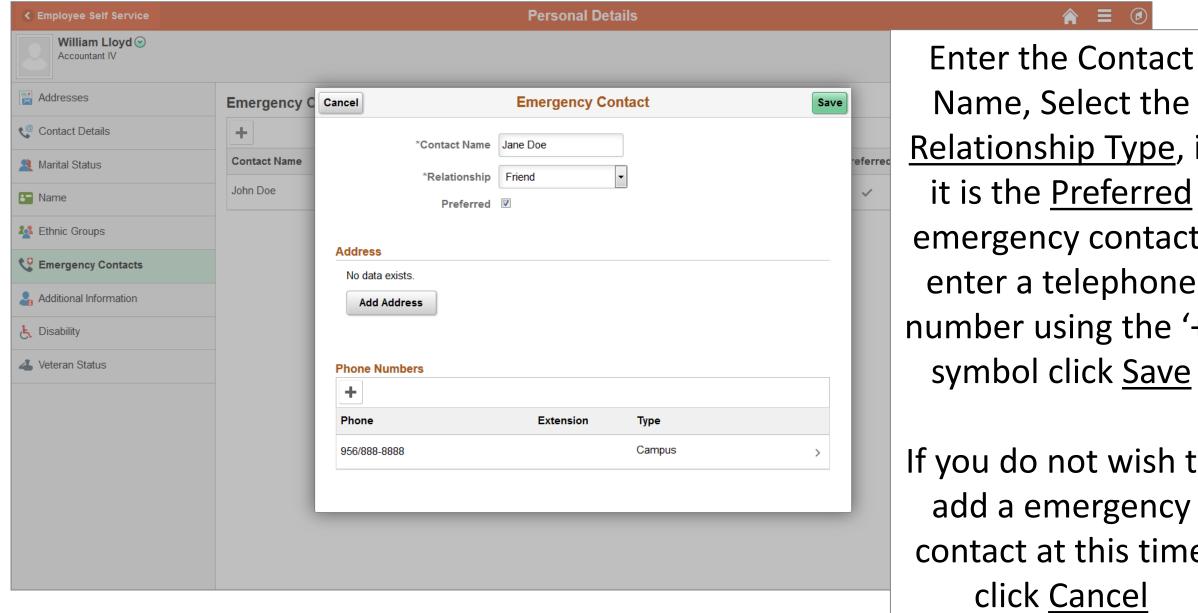

Make any necessary changes to and click Save

If you wish to delete the email address at this time click Delete

If you do not want to make any changes click <u>Cancel</u>

If you do not wish to add a emergency contact at this time click Cancel