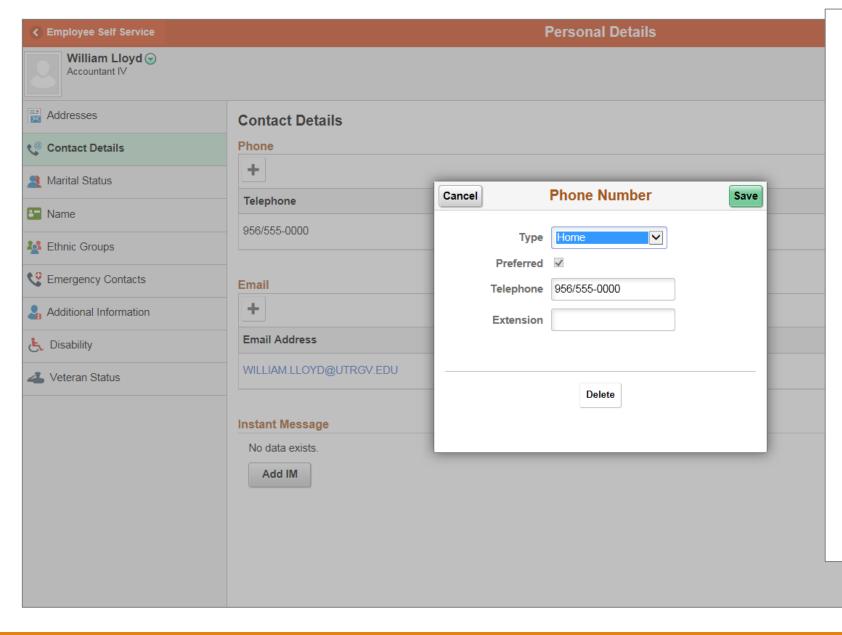

click the NavBar icon

**Benefit Details** 

Total Rewards

No Statement Available

Make any necessary changes to and click Save

If you wish to delete a telephone number at this time click

Delete

If you do not want to make any changes click <u>Cancel</u>