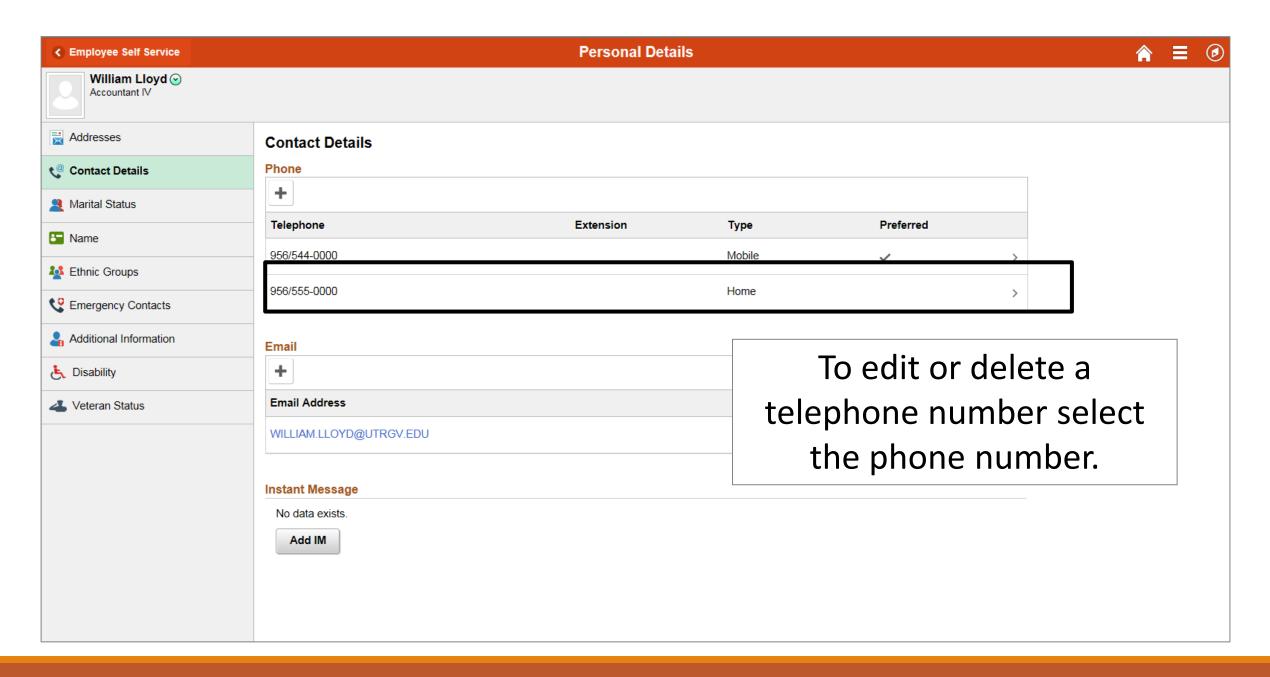

click the NavBar icon

**Benefit Details** 

Total Rewards

No Statement Available

Make any necessary changes to and click Save

If you wish to delete a telephone number at this time click

Delete

If you do not want to make any changes click <u>Cancel</u>