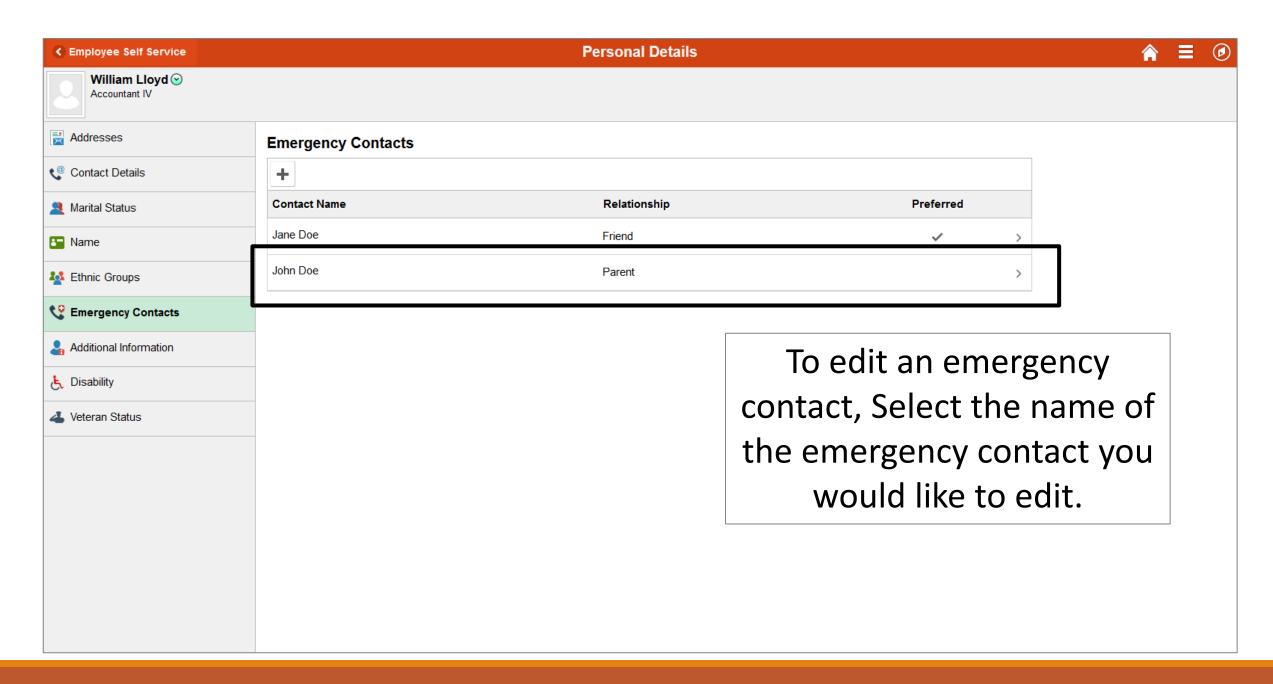

Make any necessary changes to and click Save

If you wish to delete the email address at this time click Delete

If you do not want to make any changes click <u>Cancel</u>

If you do not wish to add a emergency contact at this time click Cancel