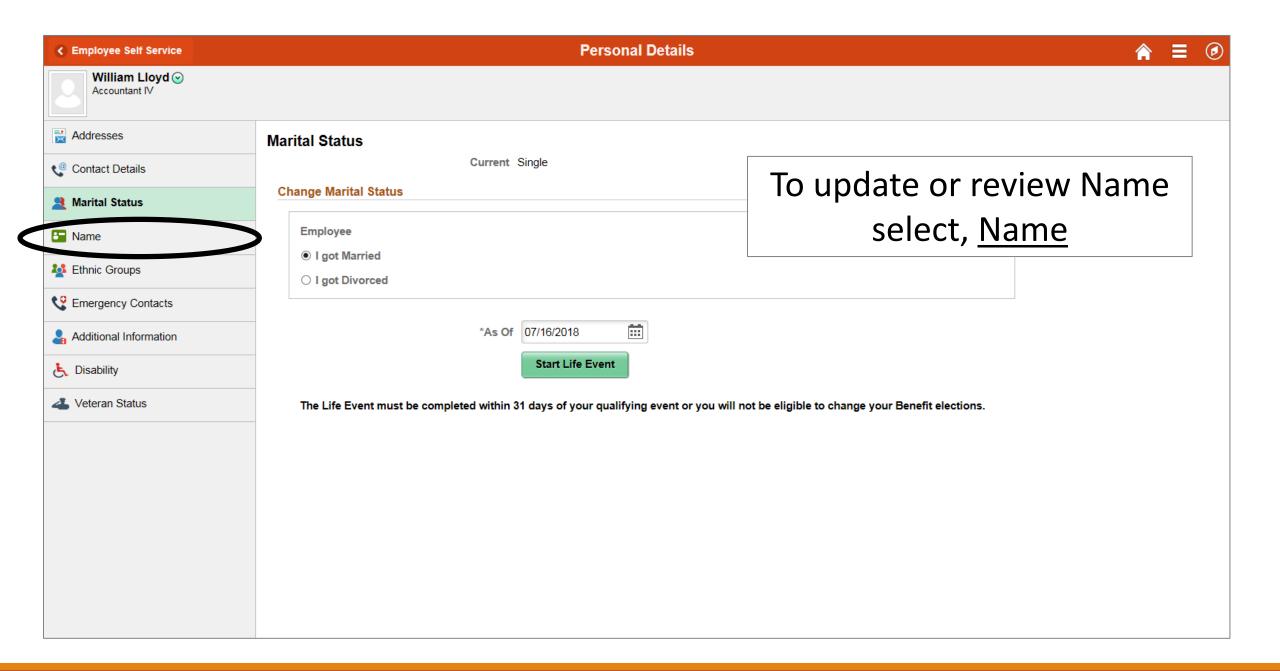

OnBoarding

Talant Drafila

Time and Attendance

**Payroll and Compensation** 

Last Pay Date 06/01/2018

Personal Details

Within the Employee

Self Service Menu