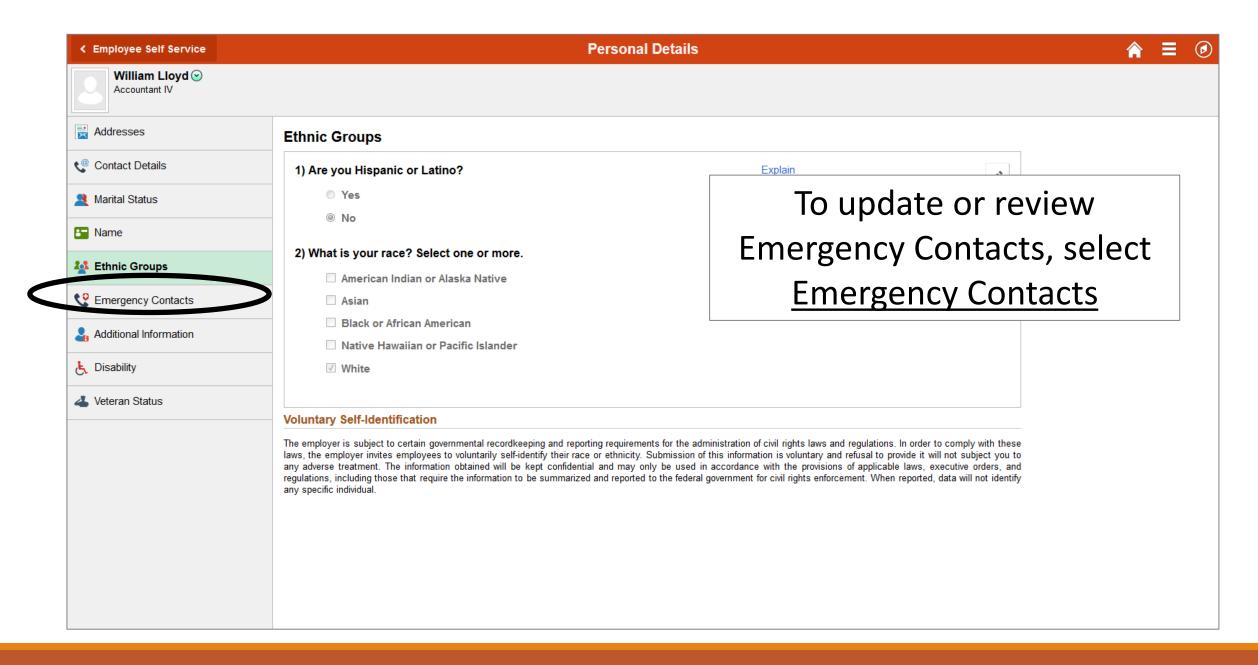

OnBoarding

Talant Drafila

Time and Attendance

**Payroll and Compensation** 

Last Pay Date 06/01/2018

Personal Details

Within the Employee

Self Service Menu