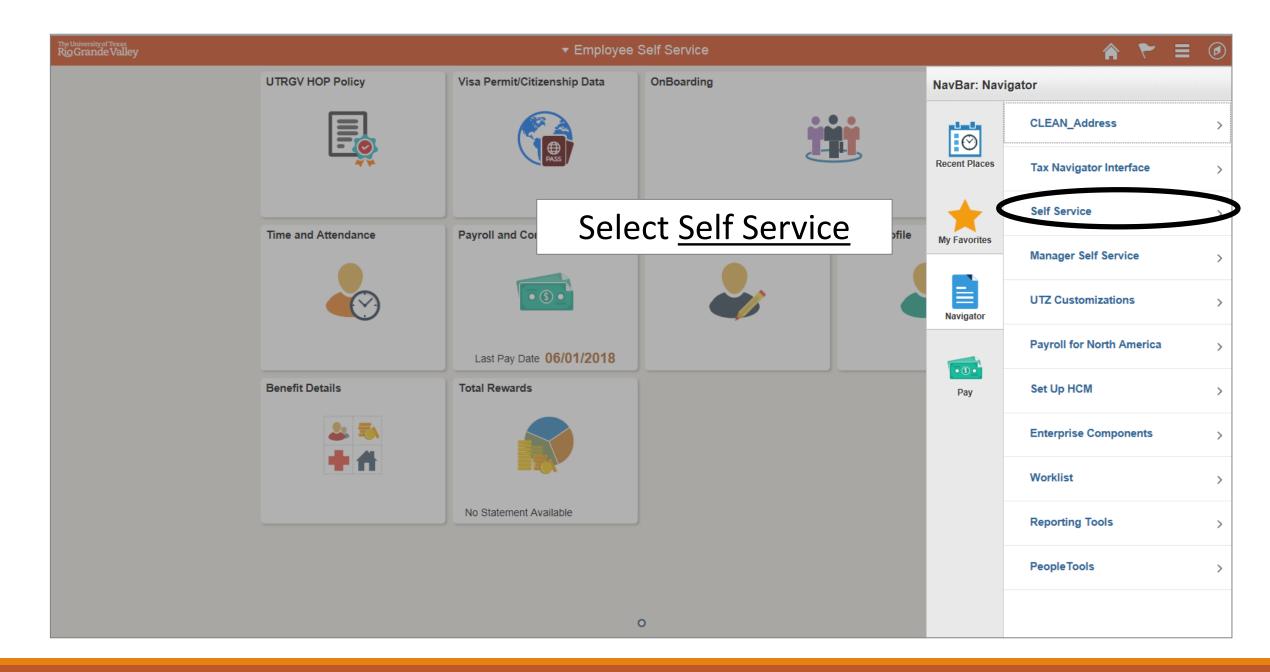

OnBoarding

Talant Drafila

Time and Attendance

**Payroll and Compensation** 

Last Pay Date 06/01/2018

Personal Details

Within the Employee

Self Service Menu

click the NavBar icon

**Benefit Details** 

Total Rewards

No Statement Available

Make any necessary changes to and click Save

If you wish to delete a telephone number at this time click

Delete

If you do not want to make any changes click <u>Cancel</u>