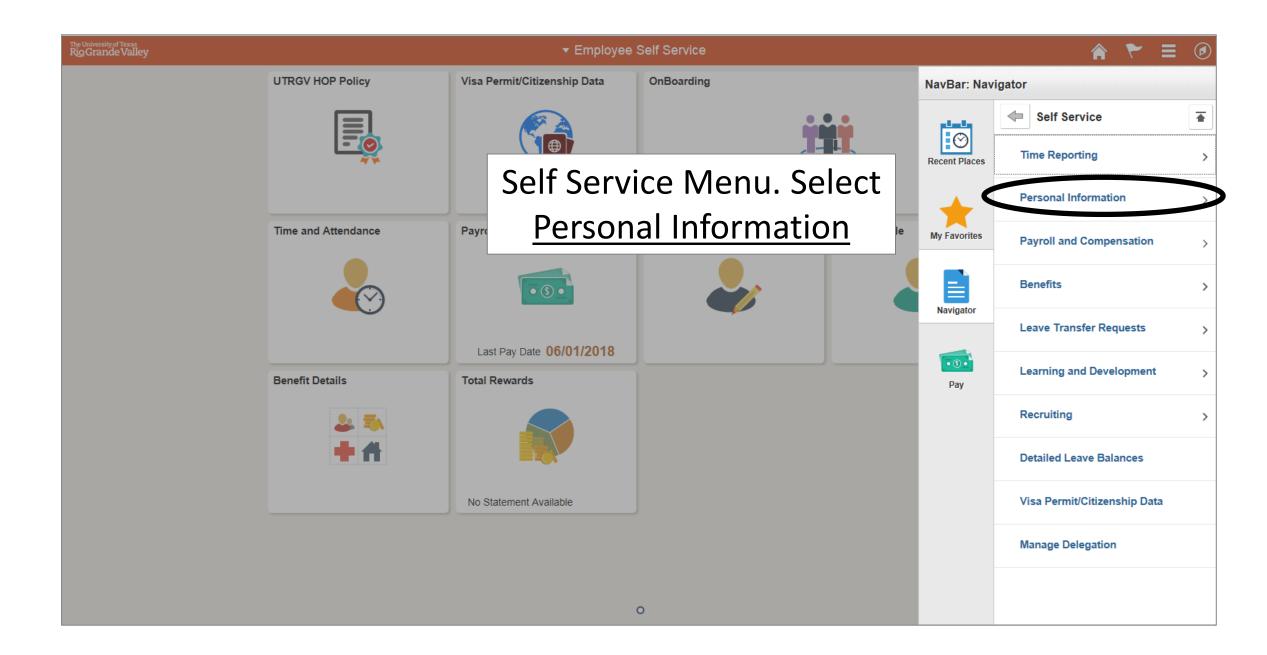

OnBoarding

Talant Drafila

Time and Attendance

**Payroll and Compensation** 

Last Pay Date 06/01/2018

Personal Details

Within the Employee

Self Service Menu

click the NavBar icon

**Benefit Details** 

Total Rewards

No Statement Available

Make any necessary changes to and click Save

If you wish to delete a telephone number at this time click

Delete

If you do not want to make any changes click <u>Cancel</u>