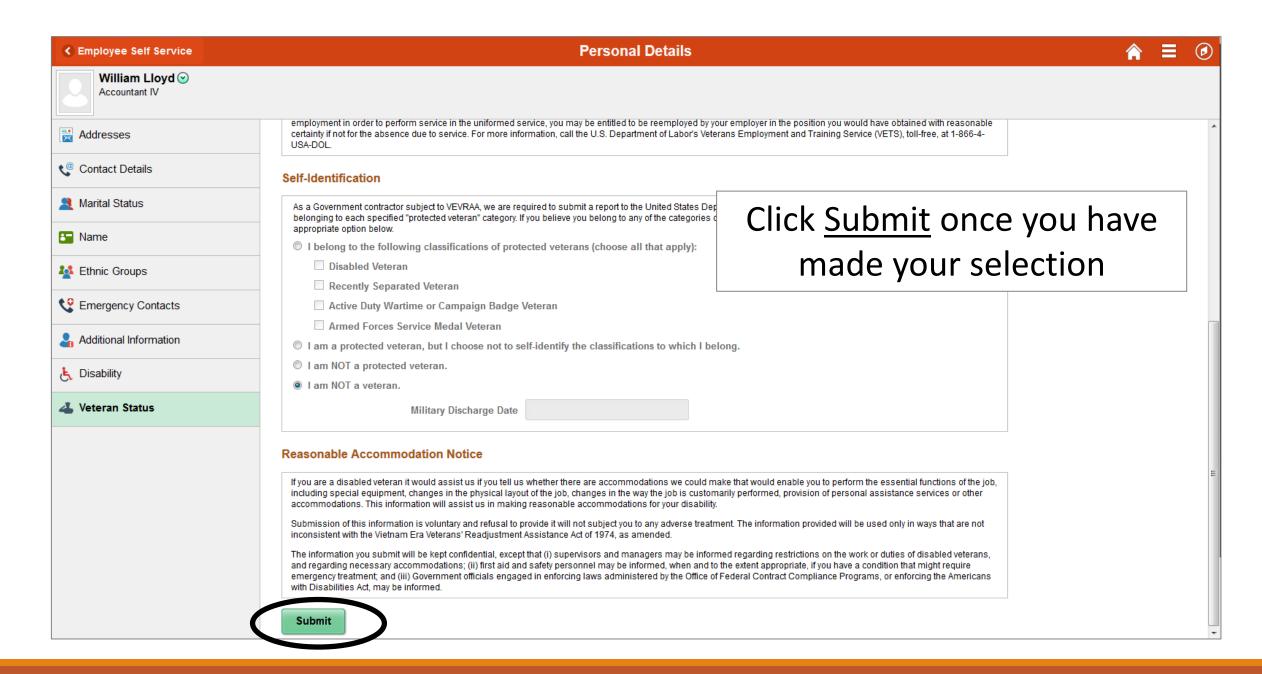

Make any necessary changes to and click Save

If you wish to delete the email address at this time click Delete

If you do not want to make any changes click <u>Cancel</u>

If you do not wish to add a emergency contact at this time click Cancel