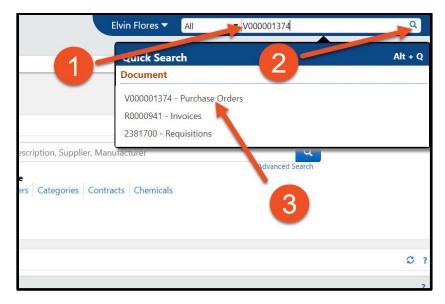

# The University of Texas RioGrande Valley

Financial Services- Comptroller

## iShopUTRGV- Payment Inquiry Quick Reference Guide

| Author(s): | Elvin Flores |
|------------|--------------|
| Created:   | 09/7/2018    |
| Updated:   | 09/20/2018   |
| Version:   | [1.0]        |

The University of Texas Rio Grande Valley Quick Reference Guide Financial Services – Comptroller

#### Payment Inquiry (iShopUTRGV)

#### Procedure

UII

iShopUTRGV allows users to view Payment Information for each Purchase Order.

\*Questions can be emailed to: <u>AccountsPayable@utrgv.edu</u>

#### Step 1:

A. Search for a **Purchase Order**.



### Step 2:

A. Click on the Invoices Tab.



The University of Texas Rio Grande Valley Quick Reference Guide

Trancial Services – Comptroller

#### Payment Inquiry (iShopUTRGV)

#### Step 3:

11U

- A. Click on the Invoice Number.
  - **NOTE:** If the PO does not have an invoice, the payment information **will not be visible**.

| Document                                 | ts > Document Search >      | Search Documents 🗢 > Inv        | oices - PO V000001374     |                        |                                   |                 |                           | 10 Lo                     |
|------------------------------------------|-----------------------------|---------------------------------|---------------------------|------------------------|---------------------------------