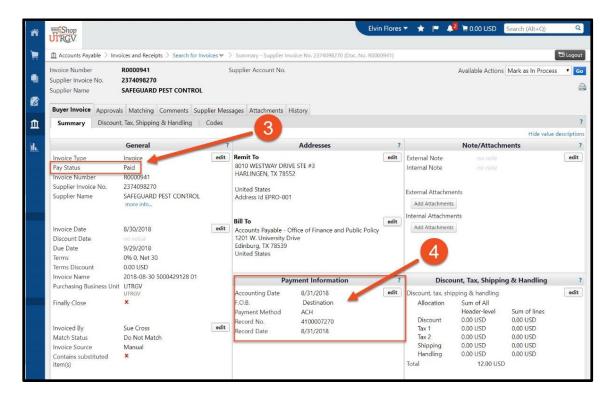

B. This **Buyer Invoice** page will display any updated **Payment Information** relevant to the invoice.