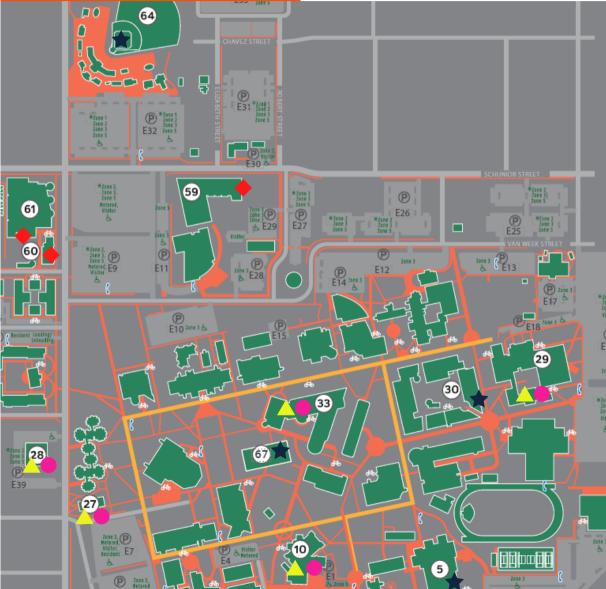

### **Building & Room #**

#5 Performing Arts Complex A (EPACA)

• A1.330 (F) Available during events

#10 Student Services Building (ESSBL)

• 4.105 (M) • 4.106 (W)

#27 Emilia Schunior Ramirez Hall (EEMLH)

• 1.107 (M) • 1.104 (W)

#28 Sugar Road Annex (ESRAX)

• 1.113 (M) • 1.115 (W)

#29 Health & Physical Education Complex Fieldhouse (EHPE1)

- 1.122 (M) Faculty & Staff Only
- 1.124 (W) Faculty & Staff Only

#### #30 H.E.B. Planetarium

• 1-500F (F)

#### #33 University Library (ELIBR)

- 1.105 (M) Faculty & Staff Only
- 1.106 (W) Faculty & Staff Only

#59 Medical Education (EMEBL)

• 1.110 (U)

#### #60 Student Health Center (ESTHC)

- 1.102 (U) 1.135 (U)
- 1.123 (U) 1.140 (U)

#61 University Recreation (EUREC)

• 1.100B (U)

#### #64 Baseball Stadium (EBSBL)

- D1.402 (F) Available during events
- J1.902 (F) Available during events
- N1.458 (F) Available during events

#67 Interdisciplinary Engineering & Academic Building
1.302 (F)