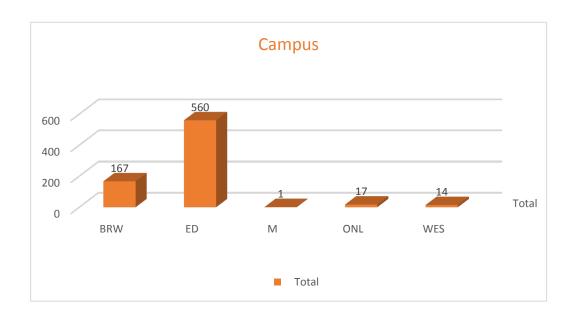

# Distribution by Campus

| Campus      | Total |
|-------------|-------|
| Edinburg    | 560   |
| Brownsville | 167   |
| Online      | 17    |
| Weslaco     | 14    |
| McAllen     | 1     |