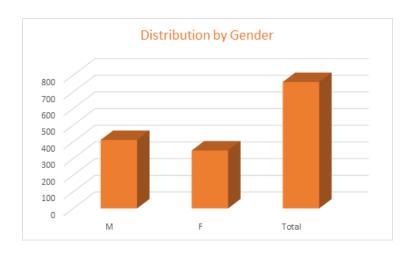

#### Distribution by Gender

| Gender | Total |
|--------|-------|
| M      | 411   |
| F      | 348   |
| Total  | 759   |