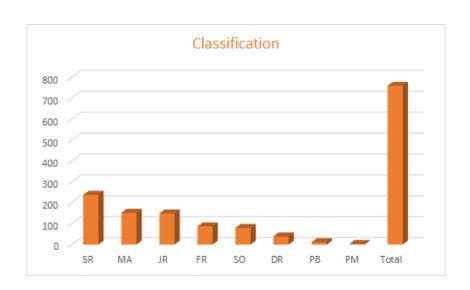

## Distribution by Classification

| Classification | Total |
|----------------|-------|
| SR             | 238   |
| MA             | 152   |
| JR             | 149   |
| FR             | 87    |
| SO             | 80    |
| DR             | 39    |
| РВ             | 11    |
| PM             | 3     |
| Total          | 759   |