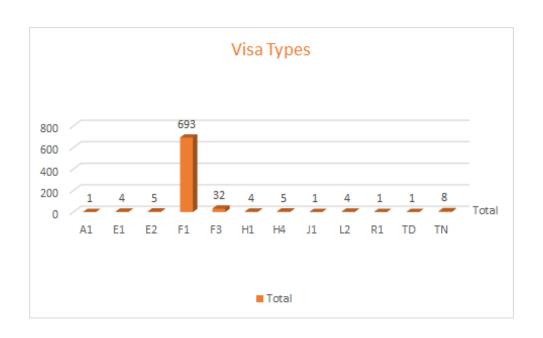

#### Distribution by Visa Types

| Visa Types | Total  |
|------------|--------|
| F1         | 693    |
| F3         | 32     |
| TN         | 8      |
| E2         | 5<br>5 |
| H4         | 5      |
| E1         | 4      |
| H1         | 4      |
| L2         | 4      |
| A1         | 1      |
| J1         | 1      |
| R1         | 1      |
| TD         | 1      |
| Total      | 759    |