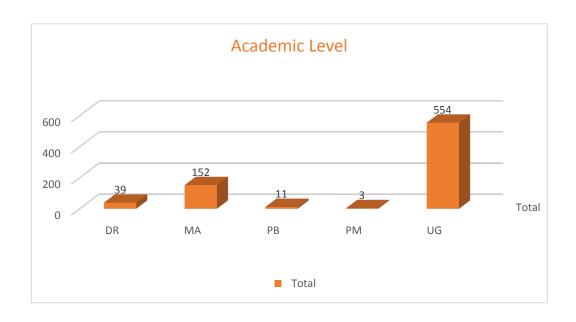

## Distribution by Academic Level

| Academic Level | Total |
|----------------|-------|
| UG             | 554   |
| MA             | 152   |
| DR             | 39    |
| РВ             | 11    |
| PM             | 3     |
| Total          | 759   |