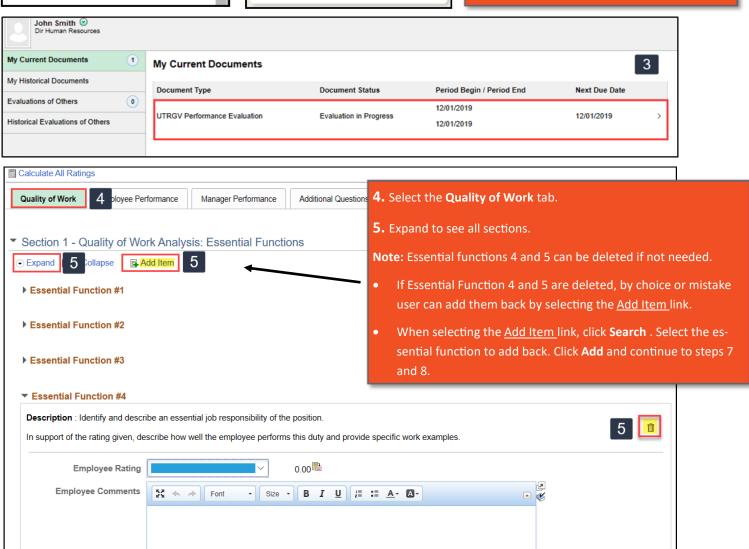

- **1.** Select the **Employee Self Service** option from the dropdown from the PeopleSoft homepage.
- 2. Select the Performance tile.
- **3.** The performance documents will appear under My Current Documents. Select UTRGV Performance Evaluation.