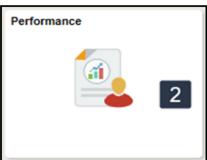

- **1.** Select the **Employee Self Service** option from the dropdown from the PeopleSoft homepage.
- 2. Select the Performance tile.
- **3.** The performance documents will appear under My Current Documents. Select UTRGV Performance Evaluation.