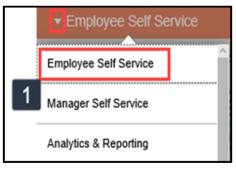

- **1.** Select the **Employee Self Service** option from the dropdown from the PeopleSoft homepage.
- 2. Select the Performance tile.
- **3.** The performance documents will appear under My Current Documents. Select UTRGV Performance Evaluation.