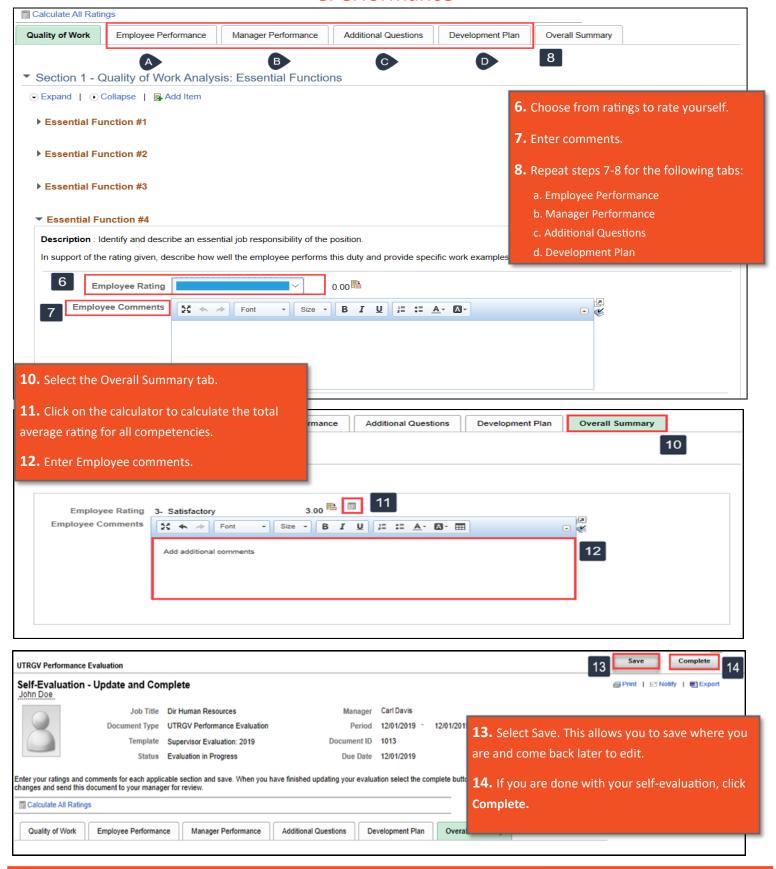

## **EMPLOYEE-SELF EVALUATION**

## **ePerformance**

The Employee Self Evaluation—Supervisor allows an employee to complete a self-assessment on his/her job performance and Supervisor role. These steps are to be completed prior to the supervisor hosting a performance appraisal meeting with employee.





- **1.** Select the **Employee Self Service** option from the dropdown from the PeopleSoft homepage.
- 2. Select the Performance tile.
- **3.** The performance documents will appear under My Current Documents. Select UTRGV Performance Evaluation.



## **EMPLOYEE-SELF EVALUATION**

## **ePerformance**