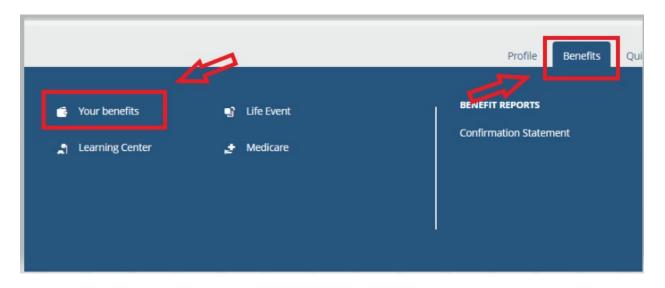

Click on Benefits, then Your Benefits

Search for the plans you want to add/change Beneficiaries and Click on Add or Edit

| The University of Texas<br>Rio Grande Valley |                                      |              |
|----------------------------------------------|--------------------------------------|--------------|
|                                              |                                      |              |
|                                              | Edit coverage Show Pla               | an Details 🗸 |
| Ŧ                                            | Your AD&D cove<br>Basic AD&D 2020-21 | erage        |
|                                              | Coverage Amount:                     | \$40,000.00  |
|                                              | Effective Date:                      | 09/01/2019   |
|                                              | Persons Covered:                     |              |
|                                              | Beneficiaries:                       | Add          |
|                                              |                                      |              |
|                                              | Edit coverage Show Pla               | n Details 🗸  |