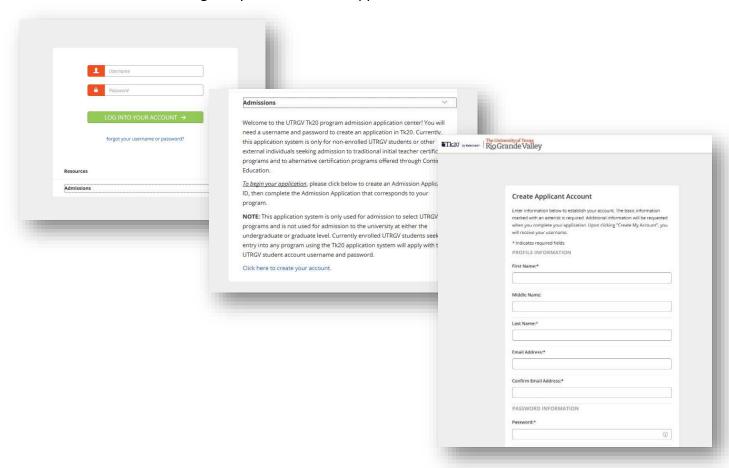

## Create and Admission Application Account (Username and Password)

The candidate creates an admissions account on Tk20 system to apply.

- https://utrgv.tk20.com
- Click on Admissions
- Click on Click here to create your account.
- Complete the required fields
  - The student need to create a password.
  - (1) MUST contain a minimum of 6 letters and no more than 8 letters. (2) MUST not exceed 12 characters. (3) MAY contain numbers. (4) MAY contain special characters (!@#\$%^&\*?><:"|}{[]';.,- =+:/...).</li>
  - You will be given your Admissions Application Username.