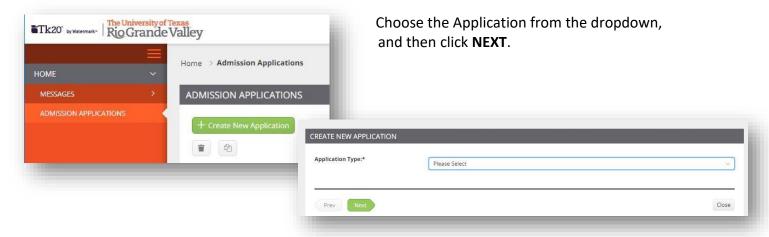

## **Create an Admission Application**

From the menu Click on **ADMISSION APPLICATIONS** -> Click **Create New Application**.