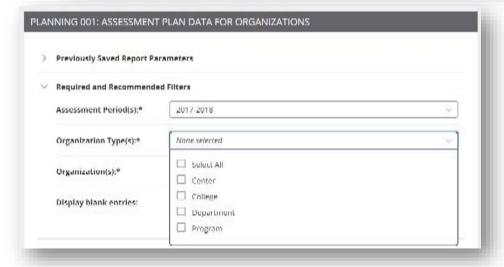

**Planning 001** compiles all assessment and action plan information documented for your organization(s) for selected assessment periods.

4. Using the drop down menus, **select** the assessment period(s), organization types(s), and organization(s).