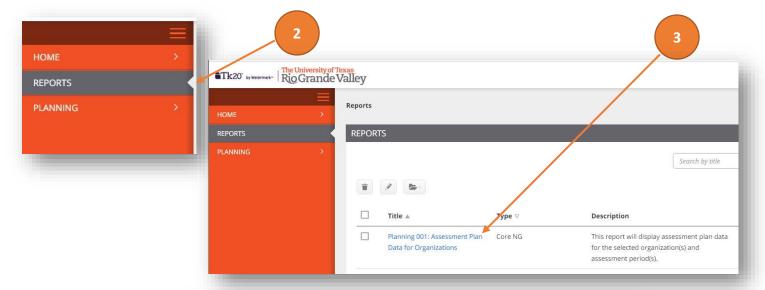

## How to download and/or share report:

- 1. Using the latest version of *Chrome* browser, log into Tk20 system using UTRGV credentials: http://utrgv.tk20.com
- 2. Click on **REPORTS** tab in menu.
- 3. Click on "Planning 001" to open report.