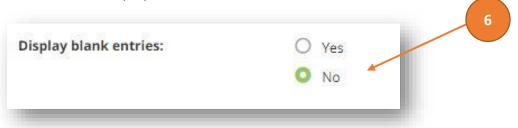

5. Select "No" for "Display blank entries"

6. Then select Generate at the bottom of the page.

7. Once the report is generated, you Export to your computer by **selecting** Export, the Export to Computer on the right side of the report.