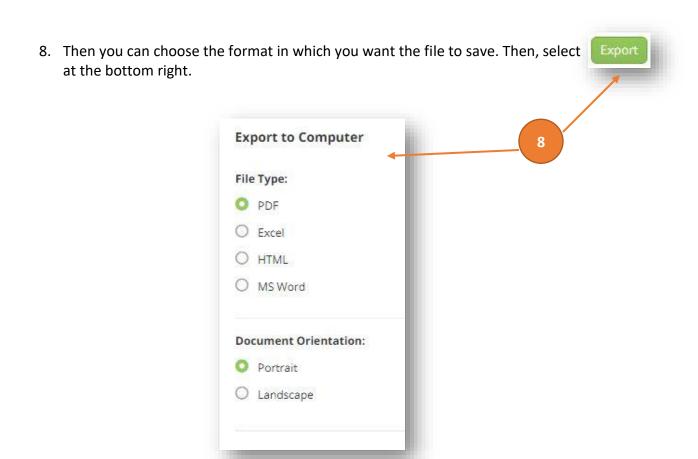

5. Select "No" for "Display blank entries"

6. Then select Generate at the bottom of the page.

7. Once the report is generated, you Export to your computer by **selecting** Export, the Export to Computer on the right side of the report.