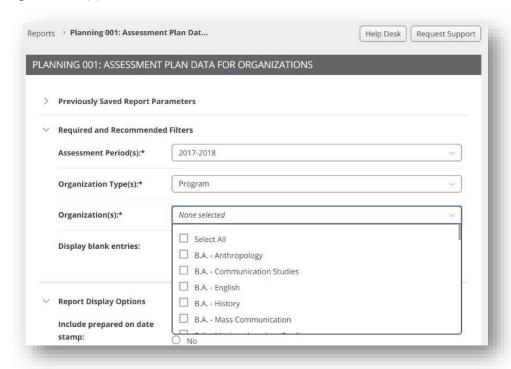

**Planning 001** compiles all assessment and action plan information documented for your organization(s) for selected assessment periods.

4. Using the drop down menus, **select** the assessment period(s), organization types(s), and organization(s).