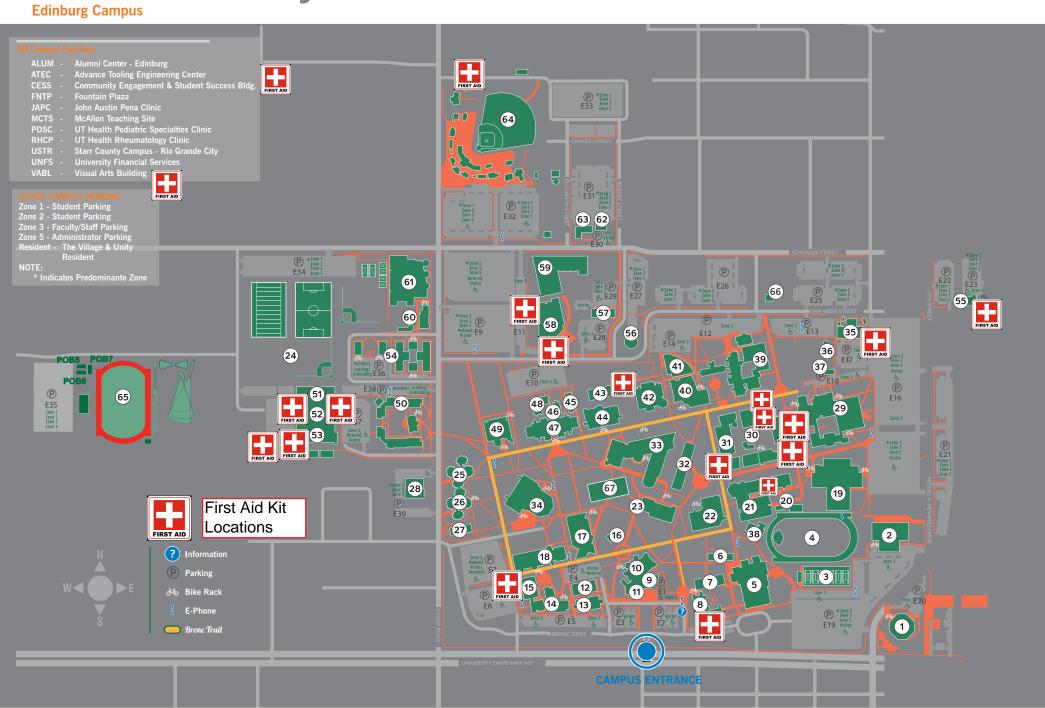

## The University of Texas RioGrande Valley

UTRGV Brownsville parking permits are valid in the following ZONES: Student - Zone 1 & Zone 2 (Zone 3 after 5pm) Faculty/Staff - Zone 1, Zone 2 & Zone 3



## All vehicles parked on campus must be registered with the UTRGV Parking & Transportation Office and must properly display an appropriate permit.

| 1. ESWOT -  | Social Work and Occupational Therapy | / 17. ESTUN - | Student Union                       | 33. ELIBR -  | University Library                       | 46. EHABW - | Health Affairs Building West                | 57. ELAMR - | Lamar E                                 |
|-------------|--------------------------------------|---------------|-------------------------------------|--------------|------------------------------------------|-------------|---------------------------------------------|-------------|-----------------------------------------|
| 2. EITTB -  | International Trade & Technology     | 18. EDBCX -   | Dining & Bal