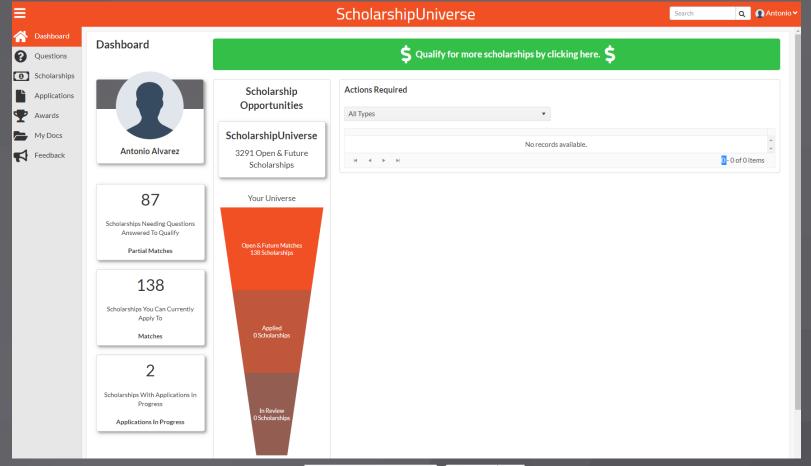

al Scholarships are not managed by UTRGV all deadline information and criteria is subject to change and administered by the corresponding entity.

Take a few minutes, start and complete your application to take advantage of what UTRGV has to offer!

#### How to Apply:

1. Log in with your UTRGV Student Credentials - <u>Click the Login link on the Top Right</u>
 2. You will be matched to UTRGV and External Scholarships as you answer questions in the Questions tab.
 3. Review UTRGV and External Scholarships available in the Scholarships tab.
 4. Complete any Scholarship Applications available under the Applications tab.

Check out our "How to use the New UTRGV Scholarship Application" video for more detailed information.

Don't have UTRGV Student Credentials?



# **Application Dashboard**





# **Answer Questions**

| ≡                                                                                                         |                                                                                                                                                                                                                                                                                                                                                                               | ScholarshipUniverse