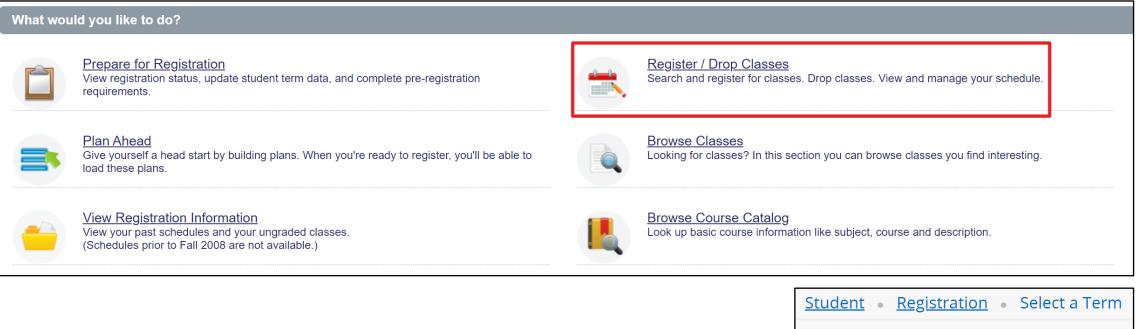

#### Select *Register / Drop Classes* to find classes.

# Select the term you are registering for and click the *Continue* button.

| S | elect a Term                |          |
|---|-----------------------------|----------|
|   |                             |          |
|   | Terms Open for Registration |          |
|   |                             | <b>A</b> |
| L |                             | ٩        |
| L | Summer 2021 Module 1        |          |
| L | Summer I 2021               |          |
| L | Spring 2021 Module 2        |          |
| L | Spring 2021 Module 1        |          |
|   | Spring 2021                 | •        |