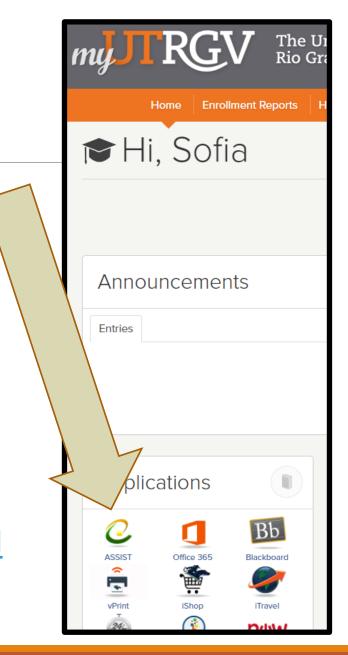

### Registration

Where can I register?

• ASSIST

Log in to ASSIST using your **UTRGV credentials**:

- <u>https://my.utrgv.edu/home</u>
- Click on "ASSIST" icon

Username/Password issues?

<u>https://myaccount.utrgv.edu/en-US/ForgotPassword</u>

#### Once in ASSIST, click on *Student Services*, and then *Registration*.

| = UTRGV |                 |                                                                                                                                                          |  |                                                                                                                                       | ⋫       | Brownsville Vaquero |
|---------|-----------------|----------------------------------------------------------------------------------------------------------------------------------------------------------|--|---------------------------------------------------------------------------------------------------------------------------------------|---------|---------------------|
|         | lo Brownsville, | es                                                                                                                                                       |  |                                                                                                                                       |         |                     |
|         |                 | <b>Student Profile</b><br>View your personal and academic information,<br>view/request a transcript, view your degree plan,<br>and apply for graduation. |  | <b>Registration</b><br>Build your registration plan/view your adv<br>plans, view course schedule and register f<br>classes.           |         | )                   |
|         |                 | <b>Financial Aid</b><br>View your financial aid status and documents.                                                                                    |  | <b>My Finances</b><br>View and update your student account<br>information, make a payment/payment of<br>and request a Parking Permit. | ptions, |                     |
|         |                 | <b>Admissions</b><br>View your Undergraduate application status.                                                                                         |  |                                                                                                                                       |         |                     |