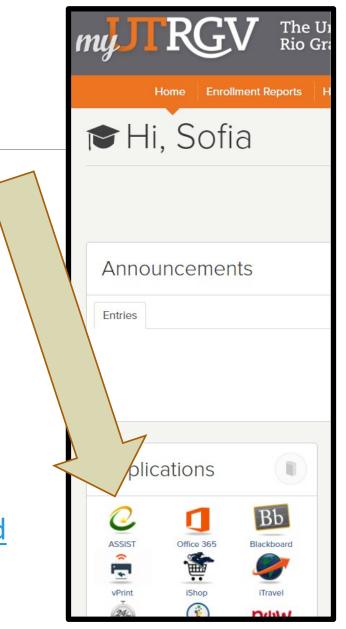

### Where can I register?

• ASSIST

### Log in to ASSIST using your **UTRGV credentials**:

- <u>https://my.utrgv.edu/home</u>
- Click on "ASSIST" icon