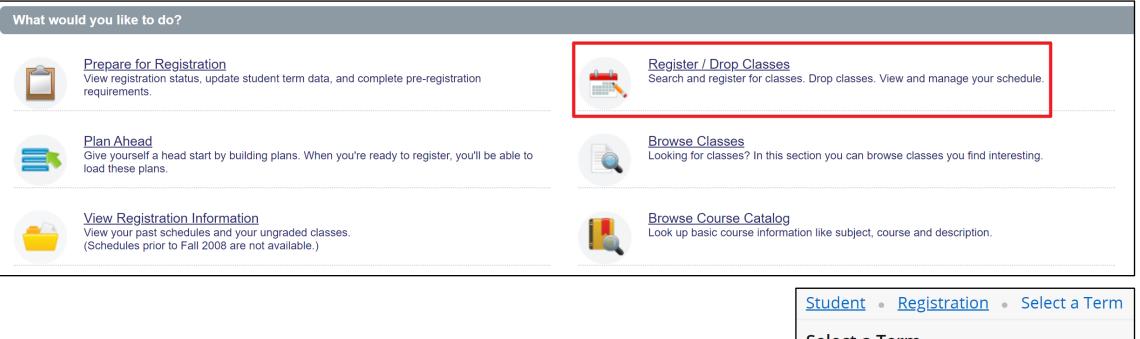

#### Select *Register / Drop Classes* to find classes.

# **Select the term** you are registering for and click the *Continue* button.

| Se | elect a Term                |
|----|-----------------------------|
|    |                             |
| •  | Terms Open for Registration |
|    | Summer 2021 Module 1        |
|    | Summer I 2021               |
|    | Spring 2021 Module 2        |
|    | Spring 2021 Module 1        |
|    | Spring 2021                 |