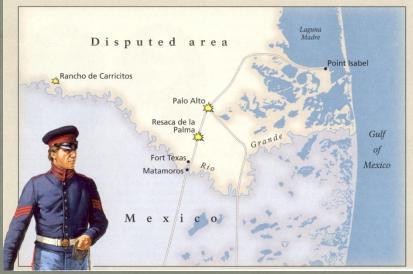

 Analyse the transfer of title for a given property to cite evidence of U.S. Expansion.

• Analyse the role of Zachary
Taylor in the Battle of Palo Alto
and identify other regional areas
of importance to the time
period.

➤ International boundary changed

"Training ground" for many future Presidents and Civil War leaders like Zachary Taylor, Ulysses S. Grant and Robert E.

Lee

- Innovations in military technology
  - Major Samuel Ringgold's flying artillery