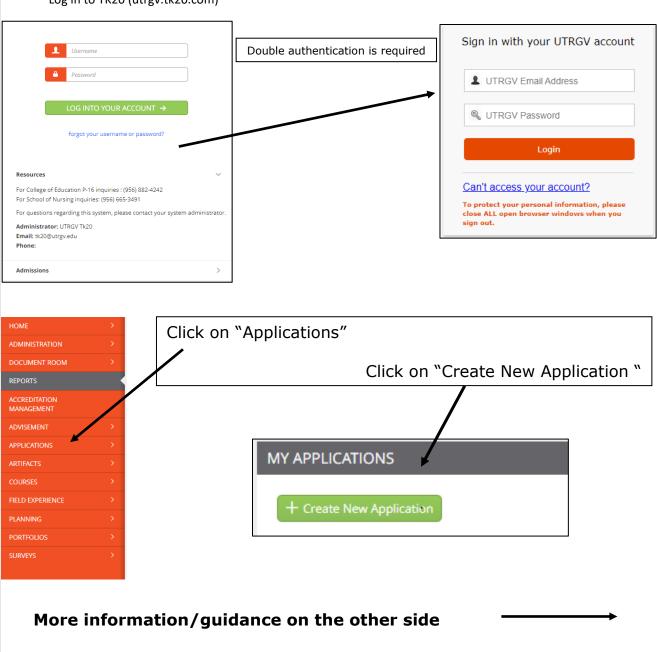

## Submitting a Request for an Eligibility Form

Please follow the steps below to get Eligibility form:

Log in to TK20 (utrgv.tk20.com)