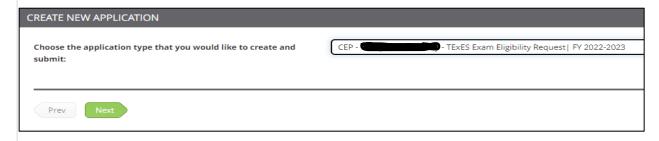

## Select "CEP-TExES Exam Eligibility Request"

Click "Next"

Complete <u>TEXES Exam Eligibility Request</u> form for the exam you are seeking approval.