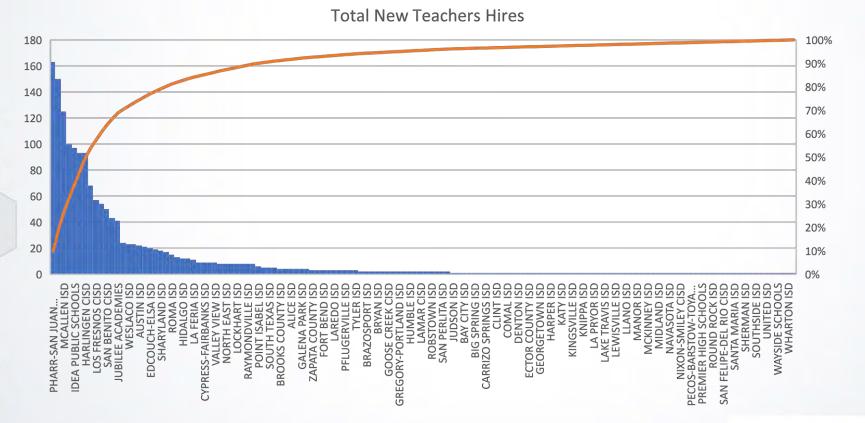

# FY2017- FY2023 Newly Certified New Teachers Hires by LEA

| District             | TOTAL |
|----------------------|-------|
| PHARR-SAN JUAN-ALAMO |       |
| ISD                  | 163   |
| EDINBURG CISD        | 150   |
| MCALLEN ISD          | 125   |
| BROWNSVILLE ISD      | 100   |
| IDEA PUBLIC SCHOOLS  | 97    |
| la joya isd          | 93    |
| HARLINGEN CISD       | 93    |
| MISSION CISD         | 68    |
| LOS FRESNOS CISD     | 57    |
| DONNA ISD            | 54    |

# 2022-2023 Newly Certified New Teachers Hires by LEA

New Teachers Hires

**UTRGV** College of Education & P-16 Integration