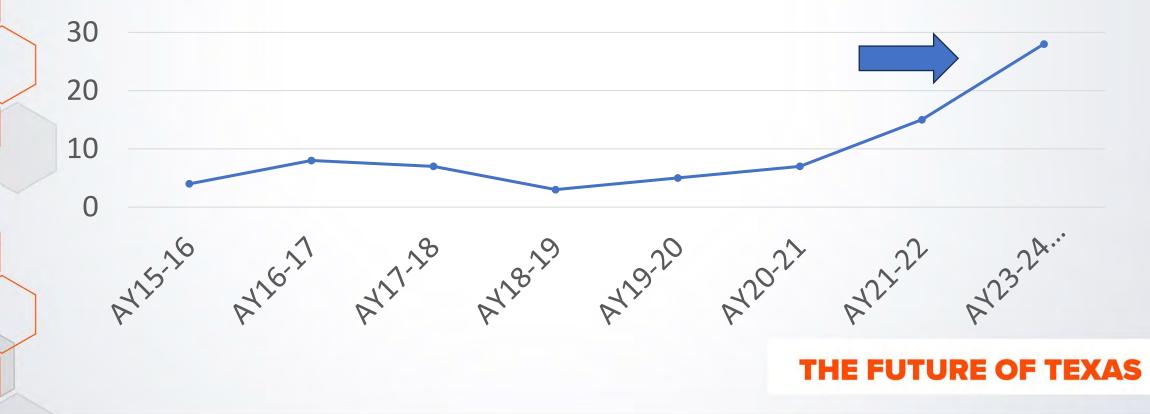

# **ERU** Metrics Discussion

**Doctoral Degrees Awarded** 

Award an average of 45 doctoral degrees in 3 years. We/UTRGV needs 57 doctoral degrees awarded in 2023-2024.

#### How can we support **UTRGV's goal to reach 57** doctoral degrees awarded in 2023-2024?

- Target CEP metrics are
  - 27 doctoral graduates in Curriculum and Instruction in AY23-24.
  - 28 doctoral graduates in Educational Leadership in AY23-24.