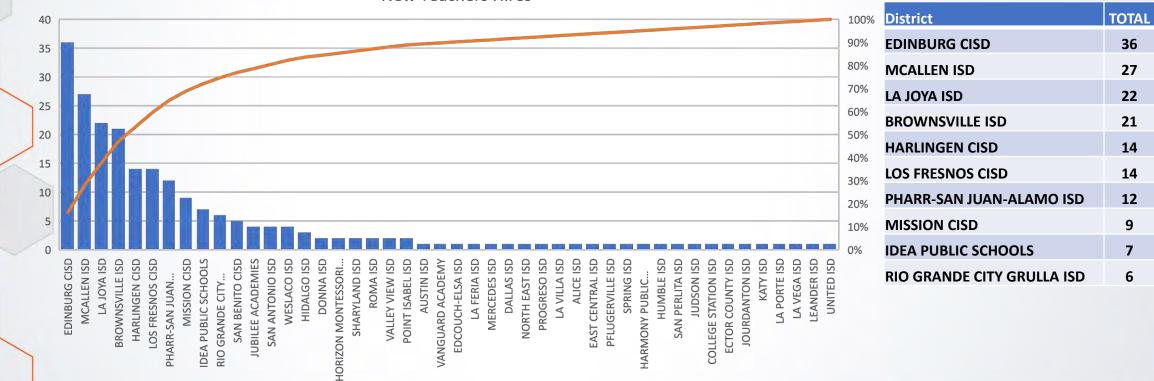

# UTRGV Graduate Certification Finishers 2022-2023 Employment Status

UTRGV College of Education &P-16 Integration

| Proparation Program        | ASSISTANT | ASST/ASSOC/<br>DEPUTY<br>SUPERINTEN | EDUCATIONAL   |           | SCHOOL    | SUPERINTENDENT<br>/CAO/CEO/PRESD |             |
|----------------------------|-----------|-------------------------------------|---------------|-----------|-----------|----------------------------------|-------------|
| Preparation Program        | PRINCIPAL | D                                   | DIAGNOSTICIAN | PRINCIPAL | COUNSELOR | NT                               | Grand Total |
| Superintendent             | 4         | 3                                   | 1             | 16        |           | 2                                | 26          |
| Principal as Instructional |           |                                     |               |           |           |                                  |             |
| Leader                     | 11        |                                     |               |           | 2         |                                  | 13          |
| Principal                  | 33        |                                     |               | 7         | 1         |                                  | 41          |
| School Counselor           |           |                                     |               |           | 35        |                                  | 35          |
| Educational                |           |                                     |               |           |           |                                  |             |
| Diagnostician              |           |                                     | 48            |           | 3         | 1                                | 52          |
| Grand Total                | 48        | 3                                   | 49            | 23        | 41        | 3                                | 167         |

# **Employed UTRGV Professional Finishers by LEA**

| Example year Einishere by JEA                                                                                                                                                                                                                                                                                                                                                                                                                                                                                                                                                                                                                                                                                                                                                                                                                                                                                                                                                                                                                                                                                                                                                                                                                                                                                                                                                                                                                                                                                                                                                                                                                                                                                                                                                                                                                                                                                                                                                                                                                                                                                                                                                                                                                                                                                                                                                                                                                                                                                                                                                                                                                                                                                                                                                                                                                                                                                                                                                                                                                                                                             |      | District                 | # Employees |
|-----------------------------------------------------------------------------------------------------------------------------------------------------------------------------------------------------------------------------------------------------------------------------------------------------------------------------------------------------------------------------------------------------------------------------------------------------------------------------------------------------------------------------------------------------------------------------------------------------------------------------------------------------------------------------------------------------------------------------------------------------------------------------------------------------------------------------------------------------------------------------------------------------------------------------------------------------------------------------------------------------------------------------------------------------------------------------------------------------------------------------------------------------------------------------------------------------------------------------------------------------------------------------------------------------------------------------------------------------------------------------------------------------------------------------------------------------------------------------------------------------------------------------------------------------------------------------------------------------------------------------------------------------------------------------------------------------------------------------------------------------------------------------------------------------------------------------------------------------------------------------------------------------------------------------------------------------------------------------------------------------------------------------------------------------------------------------------------------------------------------------------------------------------------------------------------------------------------------------------------------------------------------------------------------------------------------------------------------------------------------------------------------------------------------------------------------------------------------------------------------------------------------------------------------------------------------------------------------------------------------------------------------------------------------------------------------------------------------------------------------------------------------------------------------------------------------------------------------------------------------------------------------------------------------------------------------------------------------------------------------------------------------------------------------------------------------------------------------------------|------|--------------------------|-------------|
| Employed Finishers by LEA                                                                                                                                                                                                                                                                                                                                                                                                                                                                                                                                                                                                                                                                                                                                                                                                                                                                                                                                                                                                                                                                                                                                                                                                                                                                                                                                                                                                                                                                                                                                                                                                                                                                                                                                                                                                                                                                                                                                                                                                                                                                                                                                                                                                                                                                                                                                                                                                                                                                                                                                                                                                                                                                                                                                                                                                                                                                                                                                                                                                                                                                                 | 100% | MCALLEN ISD              | 13          |
| 14                                                                                                                                                                                                                                                                                                                                                                                                                                                                                                                                                                                                                                                                                                                                                                                                                                                                                                                                                                                                                                                                                                                                                                                                                                                                                                                                                                                                                                                                                                                                                                                                                                                                                                                                                                                                                                                                                                                                                                                                                                                                                                                                                                                                                                                                                                                                                                                                                                                                                                                                                                                                                                                                                                                                                                                                                                                                                                                                                                                                                                                                                                        | 100% | INCALLEN ISD             | 15          |
| 12                                                                                                                                                                                                                                                                                                                                                                                                                                                                                                                                                                                                                                                                                                                                                                                                                                                                                                                                                                                                                                                                                                                                                                                                                                                                                                                                                                                                                                                                                                                                                                                                                                                                                                                                                                                                                                                                                                                                                                                                                                                                                                                                                                                                                                                                                                                                                                                                                                                                                                                                                                                                                                                                                                                                                                                                                                                                                                                                                                                                                                                                                                        | 90%  | PHARR-SAN JUAN-ALAMO ISD | 12          |
|                                                                                                                                                                                                                                                                                                                                                                                                                                                                                                                                                                                                                                                                                                                                                                                                                                                                                                                                                                                                                                                                                                                                                                                                                                                                                                                                                                                                                                                                                                                                                                                                                                                                                                                                                                                                                                                                                                                                                                                                                                                                                                                                                                                                                                                                                                                                                                                                                                                                                                                                                                                                                                                                                                                                                                                                                                                                                                                                                                                                                                                                                                           | 80%  | WESLACO ISD              | 12          |
| 10                                                                                                                                                                                                                                                                                                                                                                                                                                                                                                                                                                                                                                                                                                                                                                                                                                                                                                                                                                                                                                                                                                                                                                                                                                                                                                                                                                                                                                                                                                                                                                                                                                                                                                                                                                                                                                                                                                                                                                                                                                                                                                                                                                                                                                                                                                                                                                                                                                                                                                                                                                                                                                                                                                                                                                                                                                                                                                                                                                                                                                                                                                        | 70%  |                          | 11          |
| 8                                                                                                                                                                                                                                                                                                                                                                                                                                                                                                                                                                                                                                                                                                                                                                                                                                                                                                                                                                                                                                                                                                                                                                                                                                                                                                                                                                                                                                                                                                                                                                                                                                                                                                                                                                                                                                                                                                                                                                                                                                                                                                                                                                                                                                                                                                                                                                                                                                                                                                                                                                                                                                                                                                                                                                                                                                                                                                                                                                                                                                                                                                         | 60%  | DONNA ISD                | 11          |
|                                                                                                                                                                                                                                                                                                                                                                                                                                                                                                                                                                                                                                                                                                                                                                                                                                                                                                                                                                                                                                                                                                                                                                                                                                                                                                                                                                                                                                                                                                                                                                                                                                                                                                                                                                                                                                                                                                                                                                                                                                                                                                                                                                                                                                                                                                                                                                                                                                                                                                                                                                                                                                                                                                                                                                                                                                                                                                                                                                                                                                                                                                           | 50%  | EDINBURG CISD            | 10          |
| 6                                                                                                                                                                                                                                                                                                                                                                                                                                                                                                                                                                                                                                                                                                                                                                                                                                                                                                                                                                                                                                                                                                                                                                                                                                                                                                                                                                                                                                                                                                                                                                                                                                                                                                                                                                                                                                                                                                                                                                                                                                                                                                                                                                                                                                                                                                                                                                                                                                                                                                                                                                                                                                                                                                                                                                                                                                                                                                                                                                                                                                                                                                         | 40%  | HARLINGEN CISD           | 9           |
| 4                                                                                                                                                                                                                                                                                                                                                                                                                                                                                                                                                                                                                                                                                                                                                                                                                                                                                                                                                                                                                                                                                                                                                                                                                                                                                                                                                                                                                                                                                                                                                                                                                                                                                                                                                                                                                                                                                                                                                                                                                                                                                                                                                                                                                                                                                                                                                                                                                                                                                                                                                                                                                                                                                                                                                                                                                                                                                                                                                                                                                                                                                                         | 30%  |                          |             |
|                                                                                                                                                                                                                                                                                                                                                                                                                                                                                                                                                                                                                                                                                                                                                                                                                                                                                                                                                                                                                                                                                                                                                                                                                                                                                                                                                                                                                                                                                                                                                                                                                                                                                                                                                                                                                                                                                                                                                                                                                                                                                                                                                                                                                                                                                                                                                                                                                                                                                                                                                                                                                                                                                                                                                                                                                                                                                                                                                                                                                                                                                                           | 20%  | MISSION CISD             | 8           |
| 2                                                                                                                                                                                                                                                                                                                                                                                                                                                                                                                                                                                                                                                                                                                                                                                                                                                                                                                                                                                                                                                                                                                                                                                                                                                                                                                                                                                                                                                                                                                                                                                                                                                                                                                                                                                                                                                                                                                                                                                                                                                                                                                                                                                                                                                                                                                                                                                                                                                                                                                                                                                                                                                                                                                                                                                                                                                                                                                                                                                                                                                                                                         | 10%  | BROWNSVILLE ISD          | 7           |
| 0                                                                                                                                                                                                                                                                                                                                                                                                                                                                                                                                                                                                                                                                                                                                                                                                                                                                                                                                                                                                                                                                                                                                                                                                                                                                                                                                                                                                                                                                                                                                                                                                                                                                                                                                                                                                                                                                                                                                                                                                                                                                                                                                                                                                                                                                                                                                                                                                                                                                                                                                                                                                                                                                                                                                                                                                                                                                                                                                                                                                                                                                                                         | 0%   |                          |             |
|                                                                                                                                                                                                                                                                                                                                                                                                                                                                                                                                                                                                                                                                                                                                                                                                                                                                                                                                                                                                                                                                                                                                                                                                                                                                                                                                                                                                                                                                                                                                                                                                                                                                                                                                                                                                                                                                                                                                                                                                                                                                                                                                                                                                                                                                                                                                                                                                                                                                                                                                                                                                                                                                                                                                                                                                                                                                                                                                                                                                                                                                                                           |      | IDEA PUBLIC SCHOOLS      | 6           |
|                                                                                                                                                                                                                                                                                                                                                                                                                                                                                                                                                                                                                                                                                                                                                                                                                                                                                                                                                                                                                                                                                                                                                                                                                                                                                                                                                                                                                                                                                                                                                                                                                                                                                                                                                                                                                                                                                                                                                                                                                                                                                                                                                                                                                                                                                                                                                                                                                                                                                                                                                                                                                                                                                                                                                                                                                                                                                                                                                                                                                                                                                                           |      | la joya ISD              | 6           |
|                                                                                                                                                                                                                                                                                                                                                                                                                                                                                                                                                                                                                                                                                                                                                                                                                                                                                                                                                                                                                                                                                                                                                                                                                                                                                                                                                                                                                                                                                                                                                                                                                                                                                                                                                                                                                                                                                                                                                                                                                                                                                                                                                                                                                                                                                                                                                                                                                                                                                                                                                                                                                                                                                                                                                                                                                                                                                                                                                                                                                                                                                                           |      |                          |             |
|                                                                                                                                                                                                                                                                                                                                                                                                                                                                                                                                                                                                                                                                                                                                                                                                                                                                                                                                                                                                                                                                                                                                                                                                                                                                                                                                                                                                                                                                                                                                                                                                                                                                                                                                                                                                                                                                                                                                                                                                                                                                                                                                                                                                                                                                                                                                                                                                                                                                                                                                                                                                                                                                                                                                                                                                                                                                                                                                                                                                                                                                                                           |      |                          |             |
| PHARR-S/<br>PHARR-S/<br>PHARR-S/<br>PHARR-S/<br>PHARR-S/<br>PARP<br>BROW<br>PRARMO<br>SANA<br>PRARMO<br>BRAZE<br>SANA<br>SANA<br>COPPER<br>COLLEGE<br>FORTIE<br>FORTIE<br>FORTIE<br>FORTIE<br>FORTIE<br>FORTIE<br>FORTIC<br>RAYMO<br>NOR<br>NOR<br>NOR<br>NOR<br>NOR<br>NOR<br>NOR<br>NOR<br>NOR<br>NO                                                                                                                                                                                                                                                                                                                                                                                                                                                                                                                                                                                                                                                                                                                                                                                                                                                                                                                                                                                                                                                                                                                                                                                                                                                                                                                                                                                                                                                                                                                                                                                                                                                                                                                                                                                                                                                                                                                                                                                                                                                                                                                                                                                                                                                                                                                                                                                                                                                                                                                                                                                                                                                                                                                                                                                                    |      |                          |             |
| PHAFP<br>PHAFP<br>PHAFP<br>PHAFP<br>PHAFP<br>PhaFP<br>PhaFP<br>PhaFP<br>PhaFP<br>PhaFP<br>PhaFP<br>PhaFP<br>PhaFP<br>PhaFP<br>PhaFP<br>PhaFP<br>PhaFP<br>PhaFP<br>PhaFP<br>PhaFP<br>PhaFP<br>PhaFP<br>PhaFP<br>PhaFP<br>PhaFP<br>PhaFP<br>PhaFP<br>PhaFP<br>PhaFP<br>PhaFP<br>PhaFP<br>PhaFP<br>PhaFP<br>PhaFP<br>PhaFP<br>PhaFP<br>PhaFP<br>PhaFP<br>PhaFP<br>PhaFP<br>PhaFP<br>PhaFP<br>PhaFP<br>PhaFP<br>PhaFP<br>PhaFP<br>PhaFP<br>PhaFP<br>PhaFP<br>PhaFP<br>PhaFP<br>PhaFP<br>PhaFP<br>PhaFP<br>PhaFP<br>PhaFP<br>PhaFP<br>PhaFP<br>PhaFP<br>PhaFP<br>PhaFP<br>PhaFP<br>PhaFP<br>PhaFP<br>PhaFP<br>PhaFP<br>PhaFP<br>PhaFP<br>PhaFP<br>PhaFP<br>PhaFP<br>PhaFP<br>PhaFP<br>PhaFP<br>PhaFP<br>PhaFP<br>PhaFP<br>PhaFP<br>PhaFP<br>PhaFP<br>PhaFP<br>PhaFP<br>PhaFP<br>PhaFP<br>PhaFP<br>PhaFP<br>PhaFP<br>PhaFP<br>PhaFP<br>PhaFP<br>PhaFP<br>PhaFP<br>PhaFP<br>PhaFP<br>PhaFP<br>PhaFP<br>PhaFP<br>PhaFP<br>PhaFP<br>PhaFP<br>PhaFP<br>PhaFP<br>PhaFP<br>PhaFP<br>PhaFP<br>PhaFP<br>PhaFP<br>PhaFP<br>PhaFP<br>PhaFP<br>PhaFP<br>PhaFP<br>PhaFP<br>PhaFP<br>PhaFP<br>PhaFP<br>PhaFP<br>PhaFP<br>PhaFP<br>PhaFP<br>PhaFP<br>PhaFP<br>PhaFP<br>PhaFP<br>PhaFP<br>PhaFP<br>PhaFP<br>PhaFP<br>PhaFP<br>PhaFP<br>PhaFP<br>PhaFP<br>PhaFP<br>PhaFP<br>PhaFP<br>PhaFP<br>PhaFP<br>PhaFP<br>PhaFP<br>PhaFP<br>PhaFP<br>PhaFP<br>PhaFP<br>PhaFP<br>PhaFP<br>PhaFP<br>PhaFP<br>PhaFP<br>PhaFP<br>PhaFP<br>PhaFP<br>PhaFP<br>PhaFP<br>PhaFP<br>PhaFP<br>PhaFP<br>PhaFP<br>PhaFP<br>PhaFP<br>PhaFP<br>PhaFP<br>PhaFP<br>PhaFP<br>PhaFP<br>PhaFP<br>PhaFP<br>PhaFP<br>PhaFP<br>PhaFP<br>PhaFP<br>PhaFP<br>PhaFP<br>PhaFP<br>PhaFP<br>PhaFP<br>PhaFP<br>PhaFP<br>PhaFP<br>PhaFP<br>PhaFP<br>PhaFP<br>PhaFP<br>PhaFP<br>PhaFP<br>PhaFP<br>PhaFP<br>PhaFP<br>PhaFP<br>PhaFP<br>PhaFP<br>PhaFP<br>PhaFP<br>PhaFP<br>PhaFP<br>PhaFP<br>PhaFP<br>PhaFP<br>PhaFP<br>PhaFP<br>PhaFP<br>PhaFP<br>PhaFP<br>PhaFP<br>PhaFP<br>PhaFP<br>PhaFP<br>PhaFP<br>PhaFP<br>PhaFP<br>PhaFP<br>PhaFP<br>PhaFP<br>PhaFP<br>PhaFP<br>PhaFP<br>PhaFP<br>PhaFP<br>PhaFP<br>PhaFP<br>PhaFP<br>PhaFP<br>PhaFP<br>PhaFP<br>PhaFP<br>PhaFP<br>PhaFP<br>PhaFP<br>PhaFP<br>PhaFP<br>PhaFP<br>PhaFP<br>PhaFP<br>PhaFP<br>PhaFP<br>PhaFP<br>PhaFP<br>PhaFP<br>PhaFP<br>PhaFP<br>PhaFP<br>PhaFP<br>PhaFP<br>PhaFP<br>PhaFP<br>PhaFP<br>PhaFP<br>PhaFP<br>PhaFP<br>PhaFP<br>PhaFP<br>PhaFP<br>PhaFP<br>PhaFP<br>PhaFP<br>PhaFP<br>PhaFPhaFP<br>PhaFP<br>PhaFP<br>PhaFPhAFP<br>PhaFPhAFP<br>PhaFPhAFP<br>PhaFPhAFP<br>PhaFPhAFP<br>PhaFPhAFP<br>PhaFPhAFPhAFPH<br>PhaFPhAFPH<br>PhaFPhAFPH<br>PhaFPhAFPH<br>PhaFPhAFPH<br>PhaFPhAFPH<br>PhaFPhAFPH<br>PhaFPhAFPH<br>PhaFPhAFPH<br>PhaFPhAFPH<br>PhaFPhAFPH<br>PhaFPhAFPH<br>PhaFPhAFPH<br>PhaFPhAFPH<br>PhaFPhAFPH<br>PhaFPhAFPH<br>PhaFPhAFPH<br>PhaFPhAFPH<br>PhaFPhAFPH<br>PhaFPhAFPH<br>PhaFPH<br>PhaFPH<br>PhaFPH<br>PhaFPH<br>PhaFPH<br>PhaFPH<br>PhaFPH<br>PhaFPH<br>PhaFPH<br>PhaFPH<br>PhaFPH<br>PhaFPH<br>PhaFPH<br>PhaFPH<br>PhaFPH<br>PhaFPH<br>PhaFPH<br>PhaFPH<br>PhaFPH<br>PhaFPH<br>PhaFPH<br>PhaFPH<br>PhaFPH<br>PhaFPH<br>PhaFPH<br>PhaFPH<br>PhaFPH<br>PhaFPH<br>PhaFPHAFPH<br>Pha |      |                          |             |