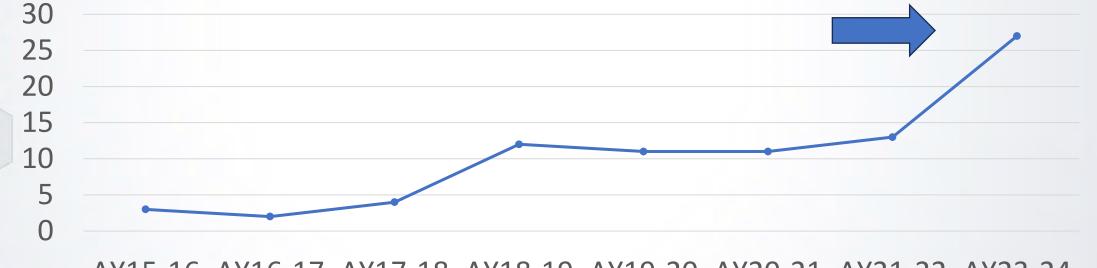

# **ERU** Metrics Discussion

**Doctoral Degrees Awarded** 

Award an average of 45 doctoral degrees in 3 years. We/UTRGV needs 57 doctoral degrees awarded in 2023-2024.

#### How can we support **UTRGV's goal to reach 57** doctoral degrees awarded in 2023-2024?

- Target CEP metrics are
  - 27 doctoral graduates in Curriculum and Instruction in AY23-24.
  - 28 doctoral graduates in Educational Leadership in AY23-24.