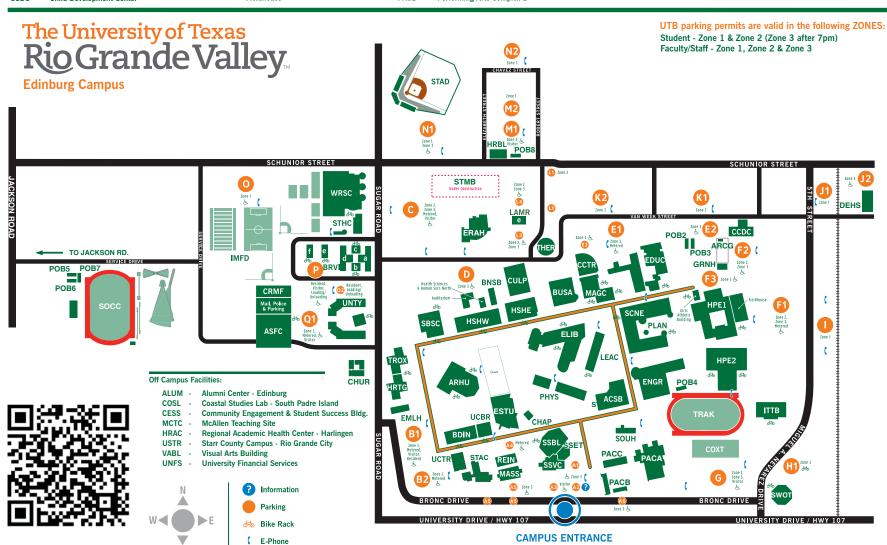

## All vehicles parked on campus must be registered with the UTRGV Police Department and must properly display an appropriate permit.

| ACSB - | Academic Services Building            | CCTR - | Computer Center                        | HPE2 - | Health & Physical Education II       | PACC - | Performing Arts Complex C      | SSBL - | Student Services Building              |
|--------|---------------------------------------|--------|----------------------------------------|--------|--------------------------------------|--------|--------------------------------|--------|----------------------------------------|
| ARCG - | Agroecology Research Community Garden | CHAP - | Chapel                                 | HRBL - | Human Resources Building             | PHYS - | Physical Science Building      | SSET - | Student Services Executive Tower       |
| ARHU - | Arts & Humanities                     | CHUR - | Church of Christ/Auditors              | HRTG - | Heritage Hall                        | PLAN - | Planetarium                    | SSVC - | Visitors Center                        |
| ASFC - | Academic Support Facility             | COXT - | Orville Cox Tennis Center              | HSHE - | Health Sciences & Human Svcs East    | POB2 - | Portable Building 2            | STAC - | Student Academic Center                |
|        | Mail, Police & Parking Services       | CRMF - | Rio Grande Center for Manufacturing    | HSHW - | Health Sciences & Human Svcs West    | POB3 - | Portable Building 3            | STAD - | Baseball Stadium                       |
| BDIN - | Bronc Dining Hall                     | CULP - | Cental Utility Plant                   |        | Health Sciences & Human Svcs North   | POB4 - | Temporary Engineering Building | STMB - | South Texas Medical Academic Building  |
| BNSB - | Behavioral Neurosciences Building     | DEHS - | Dept. of Environmental Health & Safety |        | Auditorium                           | POB5 - | Women's Portable               | STHC - | Student Health Center                  |
| BRVA - | Bronc Village Complex A               | EDUC - | Education Complex                      | IMFD - | Intramural Fields                    | POB6 - | Men's Portable                 | SWOT - | Social Work & Occupational Therapy     |
| BRVB - | Bronc Village Complex B               | ELIB - | Edinburg University Library/Bookstore  | ITTB - | International Trade & Technology/ITT | POB7 - | Training Portable              | THER - | Thermal Storage Tank                   |
| BRVC - | Bronc Village Complex C               | EMLH - | Emilia Schunior Ramirez Hall           | LAMR - | E - Temp Music Bldg                  | POB8 - | ROTC Storage                   | TROX - | Troxel Hall                            |
| BRVD - | Bronc Village Complex D               | ENGR - | Engineering                            | LEAC - | Learning Assistance Center           | REIN - | Research & Innovation          | TRAK - | Track & Soccer Field                   |
| BRVE - | Bronc Village Complex E               | ERAH - | Regional Academic Health Center        | MAGC - | Mathematics & General Classrooms     | SBSC - | Social & Behavioral Sciences   | UCBR - | University Ballroom                    |
| BRVF - | Bronc Village Complex F               | ESTU - | Edinburg Student Union                 | MASS - | Marialice Shary Shivers Building     | SCNE - | Science                        | UCTR - | University Center                      |
| BRVI - | Bronc Village                         | GRNH - | Greenhouse                             |        | Human Resources                      | SOCC - | UTPA Soccer Field              | UNTY - | Unity Hall                             |
| BUSA - | Business Administration Building      | HPE1 - | Health & Physical Education I          | PACA - | Performing Arts Complex A            | SOUH - | Southwick Hall                 | WRSC - | Wellness & Recreational Sports Complex |
| CCDC - | Child Development Center              |        | Fieldhouse                             | PACB - | Performing Arts Complex B            |        |                                |        |                                        |